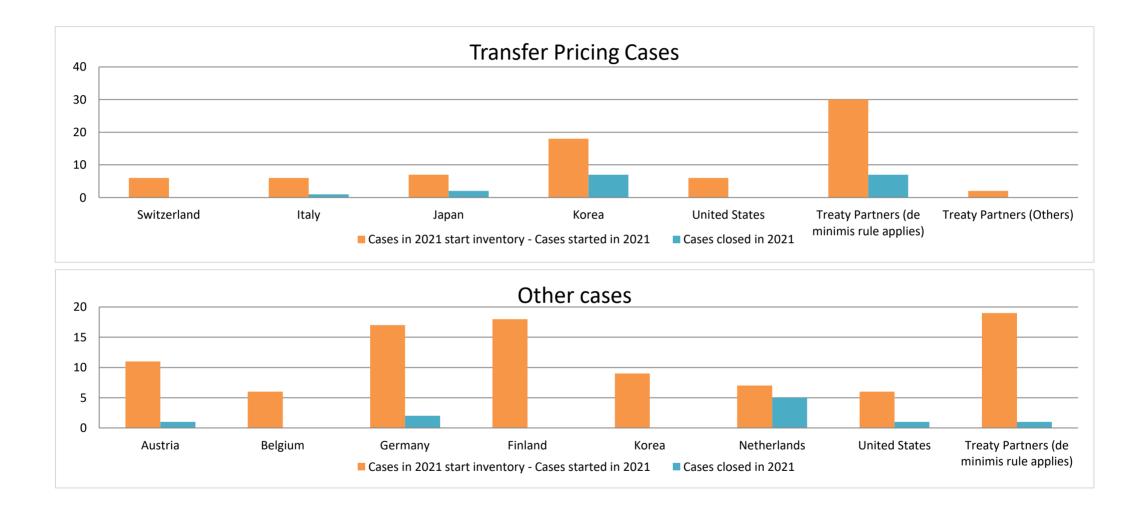

## Overview of MAP partners (only for cases started as from 1 January 2016)

Note: the MAP cases started before 1 January 2016 and closed in 2021 are not shown in these graphs

The label "Treaty Partners (de minimis rule applies)" applies to treaty partners with which the number of cases in start inventory plus the number of cases started is less than 5. The relevant MAP statistics are aggregated under this category.

The label "Treaty Partners (Others)" applies to treaty partners that are not reporting MAP statistics for the reporting period. The relevant MAP statistics are aggregated under this category.

| Cases closed by outcome              | denied<br>MAP<br>access | objection is not<br>justified | withdrawn by<br>taxpayer | unilateral relief<br>granted | domostic | agreement fully<br>eliminating<br>double taxation<br>eliminated / fully<br>resolving taxation<br>not in<br>accordance with<br>tax treaty | double taxation /<br>partially<br>resolving<br>taxation not in | agreement that<br>there is no<br>taxation not in<br>accordance with<br>tax treaty | no agreement<br>including<br>agreement to<br>disagree | any other<br>outcome | Total |
|--------------------------------------|-------------------------|-------------------------------|--------------------------|------------------------------|----------|------------------------------------------------------------------------------------------------------------------------------------------|----------------------------------------------------------------|-----------------------------------------------------------------------------------|-------------------------------------------------------|----------------------|-------|
| Transfer pricing cases (all)         | 0                       | 0                             | 3                        | 1                            | 3        | 10                                                                                                                                       | 5                                                              | 0                                                                                 | 1                                                     | 0                    | 23    |
| Cases started before 1 January 2016  | 0                       | 0                             | 0                        | 0                            | 1        | 5                                                                                                                                        | 0                                                              | 0                                                                                 | 0                                                     | 0                    | 6     |
| Cases started as from 1 January 2016 | 0                       | 0                             | 3                        | 1                            | 2        | 5                                                                                                                                        | 5                                                              | 0                                                                                 | 1                                                     | 0                    | 17    |
| Other cases (all)                    | 0                       | 0                             | 1                        | 2                            | 0        | 7                                                                                                                                        | 0                                                              | 0                                                                                 | 3                                                     | 0                    | 13    |
| Cases started before 1 January 2016  | 0                       | 0                             | 0                        | 0                            | 0        | 2                                                                                                                                        | 0                                                              | 0                                                                                 | 1                                                     | 0                    | 3     |
| Cases started as from 1 January 2016 | 0                       | 0                             | 1                        | 2                            | 0        | 5                                                                                                                                        | 0                                                              | 0                                                                                 | 2                                                     | 0                    | 10    |
| All cases                            | 0                       | 0                             | 4                        | 3                            | 3        | 17                                                                                                                                       | 5                                                              | 0                                                                                 | 4                                                     | 0                    | 36    |

|                |                                                            |                                                                        |                                                                                                                |                         | Table 1:                         | Attribution / A          | llocation MA                    | P Cases                               |                                                                                                                                          |                                                                                                                                 |                                                                                   |              |           |                                                                                          |
|----------------|------------------------------------------------------------|------------------------------------------------------------------------|----------------------------------------------------------------------------------------------------------------|-------------------------|----------------------------------|--------------------------|---------------------------------|---------------------------------------|------------------------------------------------------------------------------------------------------------------------------------------|---------------------------------------------------------------------------------------------------------------------------------|-----------------------------------------------------------------------------------|--------------|-----------|------------------------------------------------------------------------------------------|
|                |                                                            |                                                                        |                                                                                                                |                         | -                                | r                        | number of pos                   | st-2015 case                          | s closed during the                                                                                                                      | reporting period by o                                                                                                           | utcome:                                                                           |              | -         |                                                                                          |
|                | Treaty Partner                                             | no. of post-<br>2015 cases in<br>MAP inventory<br>on 1 January<br>2021 | 015 cases in<br>AP inventory<br>n 1 January<br>2021 2015 cases<br>started<br>during the<br>reporting<br>period | denied<br>MAP<br>access | objection<br>is not<br>justified | withdrawn by<br>taxpayer | unilateral<br>relief<br>granted | resolved<br>via<br>domestic<br>remedy | agreement fully<br>eliminating<br>double taxation<br>eliminated / fully<br>resolving<br>taxation not in<br>accordance with<br>tax treaty | agreement partially<br>eliminating double<br>taxation / partially<br>resolving taxation<br>not in accordance<br>with tax treaty | agreement<br>that there is no<br>taxation not in<br>accordance<br>with tax treaty | agreement to | any other | no. of post-<br>2015 cases<br>remaining in<br>MAP inventory<br>on 31<br>December<br>2021 |
|                | Column 1                                                   | Column 2                                                               | Column 3                                                                                                       | Column 4                | Column 5                         | Column 6                 | Column 7                        | Column 8                              | Column 9                                                                                                                                 | Column 10                                                                                                                       | Column 11                                                                         | Column 12    | Column 13 | Column 14                                                                                |
| Row 1          | Switzerland                                                | 2                                                                      | 4                                                                                                              | 0                       | 0                                | 0                        | 0                               | 0                                     | 0                                                                                                                                        | 0                                                                                                                               | 0                                                                                 | 0            | 0         | 6                                                                                        |
|                | Italy                                                      | 6                                                                      | 0                                                                                                              | 0                       | 0                                | 1                        | 0                               | 0                                     | 0                                                                                                                                        | 0                                                                                                                               | 0                                                                                 | 0            | 0         | 5                                                                                        |
|                | Japan                                                      | 6                                                                      | 1                                                                                                              | 0                       | 0                                | 0                        | 0                               | 0                                     | 1                                                                                                                                        | 1                                                                                                                               | 0                                                                                 | 0            | 0         | 5                                                                                        |
|                | Korea                                                      | 12                                                                     | 6                                                                                                              | 0                       | 0                                | 0                        | 0                               | 0                                     | 3                                                                                                                                        | 4                                                                                                                               | 0                                                                                 | 0            | 0         | 11                                                                                       |
|                |                                                            |                                                                        |                                                                                                                |                         |                                  |                          |                                 |                                       |                                                                                                                                          |                                                                                                                                 |                                                                                   |              |           | -                                                                                        |
|                | United States                                              | 5                                                                      | 1                                                                                                              | 0                       | 0                                | 0                        | 0                               | 0                                     | 0                                                                                                                                        | 0                                                                                                                               | 0                                                                                 | 0            | 0         | 6                                                                                        |
| Row 2          | United States<br>Treaty Partners (de minimis rule applies) | 5<br>23                                                                | 1<br>7                                                                                                         | 0                       | 0<br>0                           | 0<br>2                   | 0<br>1                          | 02                                    | 0                                                                                                                                        | 0                                                                                                                               | 0<br>0                                                                            | 0<br>1       | 0<br>0    | 6<br>23                                                                                  |
| Row 2<br>Row 3 |                                                            |                                                                        | 1<br>7<br>0                                                                                                    | , v                     | -                                | , v                      | 0<br>1<br>0                     | Ű                                     | 0<br>1<br>0                                                                                                                              | -                                                                                                                               | •                                                                                 | 0<br>1<br>0  | -         |                                                                                          |

Annex B MAP Statistics Reporting for the 2021 Reporting Period (1 January 2021 to 31 December 2021) for other Cases

|                                           |                                                                        |                                                                            |                         | -                                | 1                        | number of po                    | st-2015 case                          | es closed during the                                                                                                       | e reporting period by o | outcome                                                                           | -            |                      |                                                                           |
|-------------------------------------------|------------------------------------------------------------------------|----------------------------------------------------------------------------|-------------------------|----------------------------------|--------------------------|---------------------------------|---------------------------------------|----------------------------------------------------------------------------------------------------------------------------|-------------------------|-----------------------------------------------------------------------------------|--------------|----------------------|---------------------------------------------------------------------------|
| Treaty Partner                            | no. of post-<br>2015 cases in<br>MAP inventory<br>on 1 January<br>2021 | no. of post-<br>2015 cases<br>started<br>during the<br>reporting<br>period | denied<br>MAP<br>access | objection<br>is not<br>justified | withdrawn by<br>taxpayer | unilateral<br>relief<br>granted | resolved<br>via<br>domestic<br>remedy | agreement fully<br>eliminating<br>double taxation /<br>fully resolving<br>taxation not in<br>accordance with<br>tax treaty | resolving taxation      | agreement<br>that there is no<br>taxation not in<br>accordance<br>with tax treaty | agreement to | any other<br>outcome | no. of post-2015<br>cases remaining<br>MAP inventory o<br>31 December 202 |
| Column 1                                  | Column 2                                                               | Column 3                                                                   | Column 4                | Column 5                         | Column 6                 | Column 7                        | Column 8                              | Column 9                                                                                                                   | Column 10               | Column 11                                                                         | Column 12    | Column 13            | Column 14                                                                 |
| Austria                                   | 11                                                                     | 0                                                                          | 0                       | 0                                | 0                        | 0                               | 0                                     | 0                                                                                                                          | 0                       | 0                                                                                 | 1            | 0                    | 10                                                                        |
| Belgium                                   | 4                                                                      | 2                                                                          | 0                       | 0                                | 0                        | 0                               | 0                                     | 0                                                                                                                          | 0                       | 0                                                                                 | 0            | 0                    | 6                                                                         |
| Germany                                   | 10                                                                     | 7                                                                          | 0                       | 0                                | 1                        | 1                               | 0                                     | 0                                                                                                                          | 0                       | 0                                                                                 | 0            | 0                    | 15                                                                        |
| Finland                                   | 15                                                                     | 3                                                                          | 0                       | 0                                | 0                        | 0                               | 0                                     | 0                                                                                                                          | 0                       | 0                                                                                 | 0            | 0                    | 18                                                                        |
| Korea                                     | 8                                                                      | 1                                                                          | 0                       | 0                                | 0                        | 0                               | 0                                     | 0                                                                                                                          | 0                       | 0                                                                                 | 0            | 0                    | 9                                                                         |
| Netherlands                               | 7                                                                      | 0                                                                          | 0                       | 0                                | 0                        | 1                               | 0                                     | 4                                                                                                                          | 0                       | 0                                                                                 | 0            | 0                    | 2                                                                         |
|                                           | 2                                                                      | 4                                                                          | 0                       | 0                                | 0                        | 0                               | 0                                     | 1                                                                                                                          | 0                       | 0                                                                                 | 0            | 0                    | 5                                                                         |
| United States                             |                                                                        |                                                                            |                         | 0                                | 0                        | 0                               | 0                                     | 0                                                                                                                          | 0                       | 0                                                                                 | 1            | 0                    | 18                                                                        |
| Treaty Partners (de minimis rule applies) | 12                                                                     | 7                                                                          | 0                       | 0                                | 0                        | ÷                               | ů                                     | -                                                                                                                          |                         | -                                                                                 |              | Ű                    | 10                                                                        |