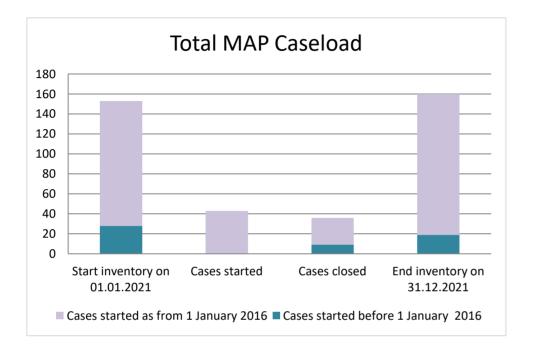

## China (People's Republic of)

| Cases started before 1<br>January 2016 | 2021 Start<br>inventory | Cases<br>started | Cases<br>closed | 2021 End<br>inventory |
|----------------------------------------|-------------------------|------------------|-----------------|-----------------------|
| Transfer pricing cases                 | 10                      | 0                | 6               | 4                     |
| Other cases                            | 18                      | 0                | 3               | 15                    |

| Cases started as from 1<br>January 2016 | 2021 Start<br>inventory | Cases<br>started | Cases<br>closed | 2021 End<br>inventory |
|-----------------------------------------|-------------------------|------------------|-----------------|-----------------------|
| Transfer pricing cases                  | 56                      | 19               | 17              | 58                    |
| Other cases                             | 69                      | 24               | 10              | 83                    |