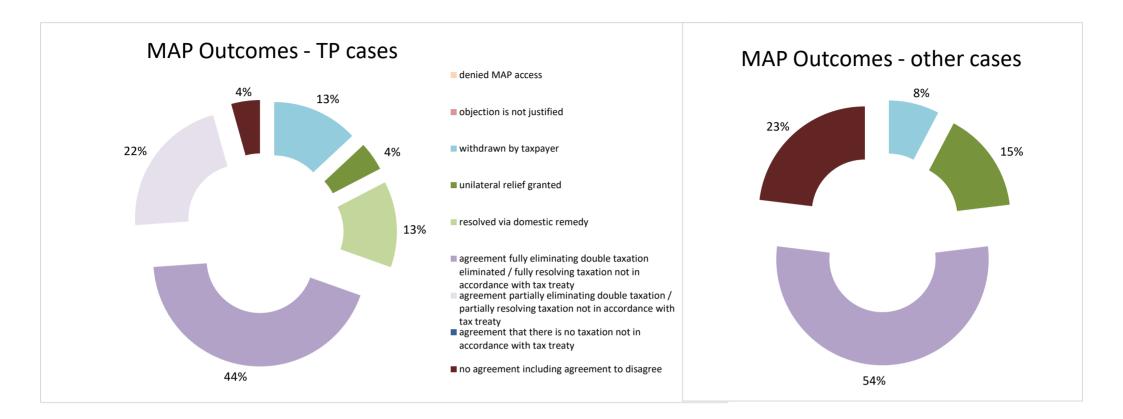

The label "Treaty Partners (Others)" applies to treaty partners that are not reporting MAP statistics for the reporting period. The relevant MAP statistics are aggregated under this category.

| Cases closed by outcome              | denied<br>MAP<br>access | objection is not<br>justified | withdrawn by<br>taxpayer | unilateral relief<br>granted | domostic | agreement fully<br>eliminating<br>double taxation<br>eliminated / fully<br>resolving taxation<br>not in<br>accordance with<br>tax treaty | double taxation /<br>partially<br>resolving<br>taxation not in | agreement that<br>there is no<br>taxation not in<br>accordance with<br>tax treaty | no agreement<br>including<br>agreement to<br>disagree | any other<br>outcome | Total |
|--------------------------------------|-------------------------|-------------------------------|--------------------------|------------------------------|----------|------------------------------------------------------------------------------------------------------------------------------------------|----------------------------------------------------------------|-----------------------------------------------------------------------------------|-------------------------------------------------------|----------------------|-------|
| Transfer pricing cases (all)         | 0                       | 0                             | 3                        | 1                            | 3        | 10                                                                                                                                       | 5                                                              | 0                                                                                 | 1                                                     | 0                    | 23    |
| Cases started before 1 January 2016  | 0                       | 0                             | 0                        | 0                            | 1        | 5                                                                                                                                        | 0                                                              | 0                                                                                 | 0                                                     | 0                    | 6     |
| Cases started as from 1 January 2016 | 0                       | 0                             | 3                        | 1                            | 2        | 5                                                                                                                                        | 5                                                              | 0                                                                                 | 1                                                     | 0                    | 17    |
| Other cases (all)                    | 0                       | 0                             | 1                        | 2                            | 0        | 7                                                                                                                                        | 0                                                              | 0                                                                                 | 3                                                     | 0                    | 13    |
| Cases started before 1 January 2016  | 0                       | 0                             | 0                        | 0                            | 0        | 2                                                                                                                                        | 0                                                              | 0                                                                                 | 1                                                     | 0                    | 3     |
| Cases started as from 1 January 2016 | 0                       | 0                             | 1                        | 2                            | 0        | 5                                                                                                                                        | 0                                                              | 0                                                                                 | 2                                                     | 0                    | 10    |
| All cases                            | 0                       | 0                             | 4                        | 3                            | 3        | 17                                                                                                                                       | 5                                                              | 0                                                                                 | 4                                                     | 0                    | 36    |