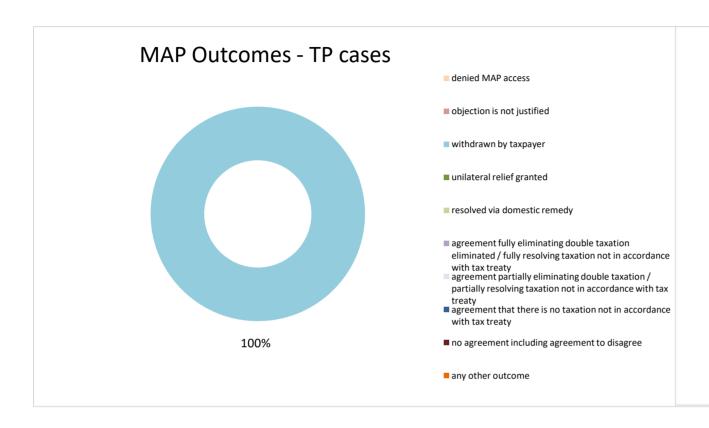

Row 1 Row 2 Row 3

2021 MAP Statistics - Chile.xlsx

|       |                                           |                                                                        |                                                                            |                         | Table 1: A                       | Attribution / A          | llocation MA                    | AP Cases                              |                                                                                                                     |                                                                                                              |                  |              |                      |                                                                                          |
|-------|-------------------------------------------|------------------------------------------------------------------------|----------------------------------------------------------------------------|-------------------------|----------------------------------|--------------------------|---------------------------------|---------------------------------------|---------------------------------------------------------------------------------------------------------------------|--------------------------------------------------------------------------------------------------------------|------------------|--------------|----------------------|------------------------------------------------------------------------------------------|
|       |                                           |                                                                        |                                                                            |                         |                                  | n                        | number of pos                   | st-2015 case                          | s closed during the                                                                                                 | reporting period by o                                                                                        | outcome:         |              |                      |                                                                                          |
|       | Treaty Partner                            | no. of post-<br>2015 cases in<br>MAP inventory<br>on 1 January<br>2021 | no. of post-<br>2015 cases<br>started<br>during the<br>reporting<br>period | denied<br>MAP<br>access | objection<br>is not<br>justified | withdrawn by<br>taxpayer | unilateral<br>relief<br>granted | resolved<br>via<br>domestic<br>remedy | agreement fully eliminating double taxation eliminated / fully resolving taxation not in accordance with tax treaty | agreement partially<br>eliminating double<br>taxation / partially<br>resolving taxation<br>not in accordance | that there is no | agreement to | any other<br>outcome | no. of post-<br>2015 cases<br>remaining in<br>MAP inventory<br>on 31<br>December<br>2021 |
|       | Column 1                                  | Column 2                                                               | Column 3                                                                   | Column 4                | Column 5                         | Column 6                 | Column 7                        | Column 8                              | Column 9                                                                                                            | Column 10                                                                                                    | Column 11        | Column 12    | Column 13            | Column 14                                                                                |
| Row 1 | Spain                                     | 0                                                                      | 16                                                                         | 0                       | 0                                | 0                        | 0                               | 0                                     | 0                                                                                                                   | 0                                                                                                            | 0                | 0            | 0                    | 16                                                                                       |
| Row 2 | Treaty Partners (de minimis rule applies) | 3                                                                      | 3                                                                          | 0                       | 0                                | 1                        | 0                               | 0                                     | 0                                                                                                                   | 0                                                                                                            | 0                | 0            | 0                    | 5                                                                                        |
|       | Total                                     | 3                                                                      | 19                                                                         | 0                       | 0                                | 1                        | 0                               | 0                                     | 0                                                                                                                   | 0                                                                                                            | 0                | 0            | 0                    | 21                                                                                       |