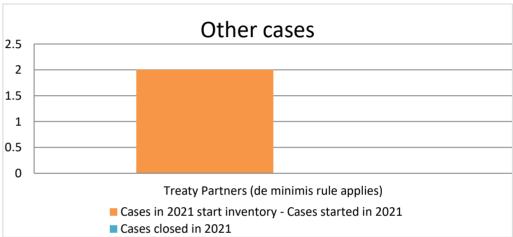

Notes:
The relevant MAP case was withdrawn by the taxpayer prior to the "start date" as defined in the MAP Statistics Reporting Framework

|                                           |                                                                        |                                                                            |                         |                                                                         | Table 2: Ot              | her MAP Ca                      | ses                                   |                 |                    |                  |              |           |                                                                               |
|-------------------------------------------|------------------------------------------------------------------------|----------------------------------------------------------------------------|-------------------------|-------------------------------------------------------------------------|--------------------------|---------------------------------|---------------------------------------|-----------------|--------------------|------------------|--------------|-----------|-------------------------------------------------------------------------------|
|                                           |                                                                        |                                                                            |                         | number of post-2015 cases closed during the reporting period by outcome |                          |                                 |                                       |                 |                    |                  |              |           |                                                                               |
| Treaty Partner                            | no. of post-<br>2015 cases in<br>MAP inventory<br>on 1 January<br>2021 | no. of post-<br>2015 cases<br>started<br>during the<br>reporting<br>period | denied<br>MAP<br>access | objection<br>is not<br>justified                                        | withdrawn by<br>taxpayer | unilateral<br>relief<br>granted | resolved<br>via<br>domestic<br>remedy | fully resolving | resolving taxation | that there is no | agreement to | any other | no. of post-2015<br>cases remaining in<br>MAP inventory on<br>31 December 202 |
| Column 1                                  | Column 2                                                               | Column 3                                                                   | Column 4                | Column 5                                                                | Column 6                 | Column 7                        | Column 8                              | Column 9        | Column 10          | Column 11        | Column 12    | Column 13 | Column 14                                                                     |
| Treaty Partners (de minimis rule applies) | 2                                                                      | 0                                                                          | 0                       | 0                                                                       | 0                        | 0                               | 0                                     | 0               | 0                  | 0                | 0            | 0         | 2                                                                             |
| Total                                     | 2                                                                      | 0                                                                          | 0                       | 0                                                                       | 0                        | 0                               | 0                                     | 0               | 0                  | 0                | 0            | 0         | 2                                                                             |