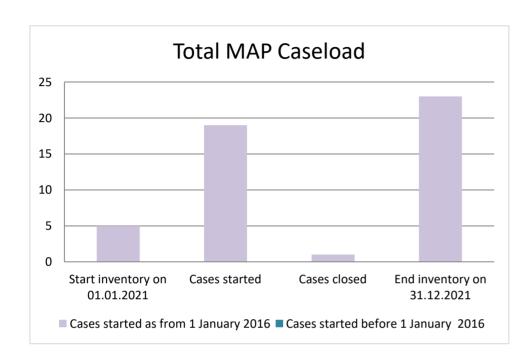

| Cases started as from 1<br>January 2016 | 2021 Start inventory | Cases<br>started | Cases closed | 2021 End inventory |
|-----------------------------------------|----------------------|------------------|--------------|--------------------|
| Transfer pricing cases                  | 3                    | 19               | 1            | 21                 |
| Other cases                             | 2                    | 0                | 0            | 2                  |