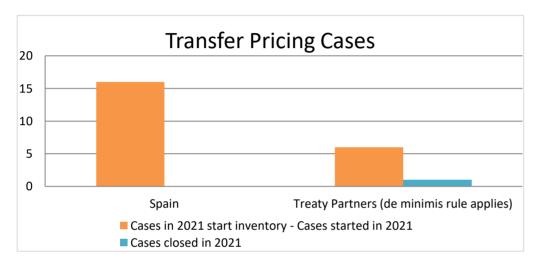

Row 1 Row 2 Row 3

2021 MAP Statistics - Chile.xlsx

|       |                                           |                                                                        |                                                                            |                         | Table 1: A                       | Attribution / A          | llocation MA                    | AP Cases                              |                                                                                                                     |                                                                                                              |                  |              |                      |                                                                                          |
|-------|-------------------------------------------|------------------------------------------------------------------------|----------------------------------------------------------------------------|-------------------------|----------------------------------|--------------------------|---------------------------------|---------------------------------------|---------------------------------------------------------------------------------------------------------------------|--------------------------------------------------------------------------------------------------------------|------------------|--------------|----------------------|------------------------------------------------------------------------------------------|
|       |                                           |                                                                        |                                                                            |                         |                                  | n                        | number of pos                   | st-2015 case                          | s closed during the                                                                                                 | reporting period by o                                                                                        | outcome:         |              |                      |                                                                                          |
|       | Treaty Partner                            | no. of post-<br>2015 cases in<br>MAP inventory<br>on 1 January<br>2021 | no. of post-<br>2015 cases<br>started<br>during the<br>reporting<br>period | denied<br>MAP<br>access | objection<br>is not<br>justified | withdrawn by<br>taxpayer | unilateral<br>relief<br>granted | resolved<br>via<br>domestic<br>remedy | agreement fully eliminating double taxation eliminated / fully resolving taxation not in accordance with tax treaty | agreement partially<br>eliminating double<br>taxation / partially<br>resolving taxation<br>not in accordance | that there is no | agreement to | any other<br>outcome | no. of post-<br>2015 cases<br>remaining in<br>MAP inventory<br>on 31<br>December<br>2021 |
|       | Column 1                                  | Column 2                                                               | Column 3                                                                   | Column 4                | Column 5                         | Column 6                 | Column 7                        | Column 8                              | Column 9                                                                                                            | Column 10                                                                                                    | Column 11        | Column 12    | Column 13            | Column 14                                                                                |
| Row 1 | Spain                                     | 0                                                                      | 16                                                                         | 0                       | 0                                | 0                        | 0                               | 0                                     | 0                                                                                                                   | 0                                                                                                            | 0                | 0            | 0                    | 16                                                                                       |
| Row 2 | Treaty Partners (de minimis rule applies) | 3                                                                      | 3                                                                          | 0                       | 0                                | 1                        | 0                               | 0                                     | 0                                                                                                                   | 0                                                                                                            | 0                | 0            | 0                    | 5                                                                                        |
|       | Total                                     | 3                                                                      | 19                                                                         | 0                       | 0                                | 1                        | 0                               | 0                                     | 0                                                                                                                   | 0                                                                                                            | 0                | 0            | 0                    | 21                                                                                       |