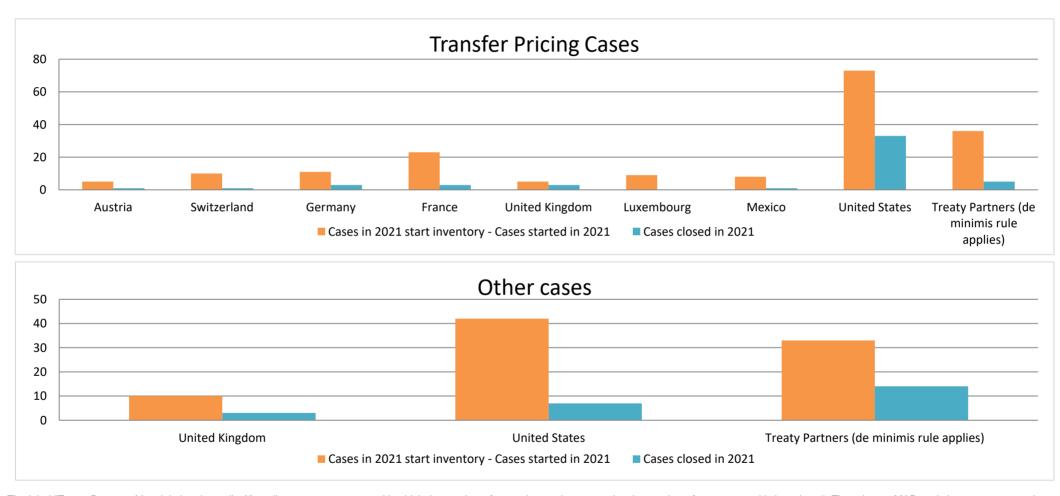

## Overview of MAP partners (only for cases started as from 1 January 2016)

Note: the MAP cases started before 1 January 2016 and closed in 2021 are not shown in these graphs

The label "Treaty Partners (de minimis rule applies)" applies to treaty partners with which the number of cases in start inventory plus the number of cases started is less than 5. The relevant MAP statistics are aggregated under this category.

|                                           |                                                                        |                                                                            |                         |                                  | n                        | umber of pos                    | st-2015 case                          | s closed during the                                                                                                 | reporting period by o                | utcome:                                                                           |           |           |                                                                                         |
|-------------------------------------------|------------------------------------------------------------------------|----------------------------------------------------------------------------|-------------------------|----------------------------------|--------------------------|---------------------------------|---------------------------------------|---------------------------------------------------------------------------------------------------------------------|--------------------------------------|-----------------------------------------------------------------------------------|-----------|-----------|-----------------------------------------------------------------------------------------|
| Treaty Partner                            | no. of post-<br>2015 cases in<br>MAP inventory<br>on 1 January<br>2021 | no. of post-<br>2015 cases<br>started<br>during the<br>reporting<br>period | denied<br>MAP<br>access | objection<br>is not<br>justified | withdrawn by<br>taxpayer | unilateral<br>relief<br>granted | resolved<br>via<br>domestic<br>remedy | agreement fully eliminating double taxation eliminated / fully resolving taxation not in accordance with tax treaty | resolving taxation not in accordance | agreement<br>that there is no<br>taxation not in<br>accordance<br>with tax treaty |           | any other | no. of post-<br>2015 cases<br>remaining in<br>MAP inventor<br>on 31<br>December<br>2021 |
| Column 1                                  | Column 2                                                               | Column 3                                                                   | Column 4                | Column 5                         | Column 6                 | Column 7                        | Column 8                              | Column 9                                                                                                            | Column 10                            | Column 11                                                                         | Column 12 | Column 13 | Column 14                                                                               |
| Austria                                   | 4                                                                      | 1                                                                          | 0                       | 0                                | 0                        | 0                               | 0                                     | 1                                                                                                                   | 0                                    | 0                                                                                 | 0         | 0         | 4                                                                                       |
| Switzerland                               | 8                                                                      | 2                                                                          | 0                       | 0                                | 0                        | 0                               | 0                                     | 1                                                                                                                   | 0                                    | 0                                                                                 | 0         | 0         | 9                                                                                       |
| Germany                                   | 10                                                                     | 1                                                                          | 0                       | 0                                | 0                        | 1                               | 0                                     | 2                                                                                                                   | 0                                    | 0                                                                                 | 0         | 0         | 8                                                                                       |
| France                                    | 20                                                                     | 3                                                                          | 0                       | 0                                | 1                        | 1                               | 1                                     | 0                                                                                                                   | 0                                    | 0                                                                                 | 0         | 0         | 20                                                                                      |
| United Kingdom                            | 3                                                                      | 2                                                                          | 0                       | 0                                | 0                        | 0                               | 0                                     | 0                                                                                                                   | 0                                    | 0                                                                                 | 0         | 3         | 2                                                                                       |
| Luxembourg                                | 5                                                                      | 4                                                                          | 0                       | 0                                | 0                        | 0                               | 0                                     | 0                                                                                                                   | 0                                    | 0                                                                                 | 0         | 0         | 9                                                                                       |
| Mexico                                    | 4                                                                      | 4                                                                          | 0                       | 0                                | 0                        | 0                               | 0                                     | 1                                                                                                                   | 0                                    | 0                                                                                 | 0         | 0         | 7                                                                                       |
| United States                             | 45                                                                     | 28                                                                         | 0                       | 0                                | 1                        | 3                               | 1                                     | 25                                                                                                                  | 2                                    | 1                                                                                 | 0         | 0         | 40                                                                                      |
| Treaty Partners (de minimis rule applies) | 24                                                                     | 12                                                                         | 0                       | 0                                | 1                        | 1                               | 0                                     | 1                                                                                                                   | 0                                    | 0                                                                                 | 2         | 0         | 31                                                                                      |
| Total                                     | 123                                                                    | 57                                                                         | 0                       | 0                                | 3                        | 6                               | 2                                     | 31                                                                                                                  | 2                                    | 1                                                                                 | 2         | 3         | 130                                                                                     |

|       |                                           |                                                                        |           |                         |                                  | Table 2: O               | ther MAP Ca                     | ises                                  |                     |                         |                                                                                   |              |           |                                                                                |
|-------|-------------------------------------------|------------------------------------------------------------------------|-----------|-------------------------|----------------------------------|--------------------------|---------------------------------|---------------------------------------|---------------------|-------------------------|-----------------------------------------------------------------------------------|--------------|-----------|--------------------------------------------------------------------------------|
|       |                                           |                                                                        |           |                         |                                  | ı                        | number of po                    | st-2015 case                          | es closed during th | e reporting period by o | utcome                                                                            | _            | _         |                                                                                |
|       | Treaty Partner                            | no. of post-<br>2015 cases in<br>MAP inventory<br>on 1 January<br>2021 | I Starton | denied<br>MAP<br>access | objection<br>is not<br>justified | withdrawn by<br>taxpayer | unilateral<br>relief<br>granted | resolved<br>via<br>domestic<br>remedy | fully resolving     | resolving taxation      | agreement<br>that there is no<br>taxation not in<br>accordance<br>with tax treaty | agreement to | any other | no. of post-2015<br>cases remaining in<br>MAP inventory on<br>31 December 2021 |
|       | Column 1                                  | Column 2                                                               | Column 3  | Column 4                | Column 5                         | Column 6                 | Column 7                        | Column 8                              | Column 9            | Column 10               | Column 11                                                                         | Column 12    | Column 13 | Column 14                                                                      |
| Row 1 | United Kingdom                            | 3                                                                      | 7         | 1                       | 0                                | 0                        | 0                               | 0                                     | 2                   | 0                       | 0                                                                                 | 0            | 0         | 7                                                                              |
|       | United States                             | 16                                                                     | 26        | 1                       | 2                                | 0                        | 2                               | 0                                     | 1                   | 0                       | 0                                                                                 | 0            | 1         | 35                                                                             |
| Row 2 | Treaty Partners (de minimis rule applies) | 14                                                                     | 19        | 4                       | 1                                | 0                        | 3                               | 3                                     | 2                   | 0                       | 0                                                                                 | 1            | 0         | 19                                                                             |
|       | Total                                     | 33                                                                     | 52        | 6                       | 3                                | 0                        | 5                               | 3                                     | 5                   | 0                       | 0                                                                                 | 1            | 1         | 61                                                                             |
|       | Notes:                                    |                                                                        |           |                         |                                  |                          |                                 |                                       |                     |                         |                                                                                   |              |           |                                                                                |