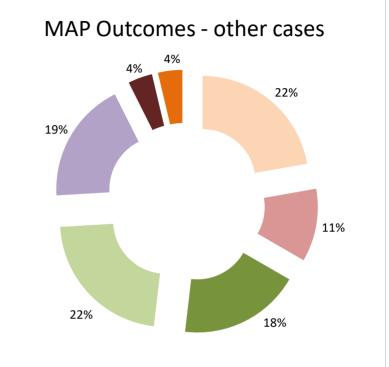

2021 MAP Statistics - Canada.xlsx Page 2/9

| Cases closed by outcome              | denied<br>MAP<br>access | objection is not<br>justified | withdrawn by<br>taxpayer | unilateral relief<br>granted | resolved via<br>domestic<br>remedy | agreement fully eliminating double taxation eliminated / fully resolving taxation not in accordance with tax treaty | eliminating double taxation / partially resolving | taxation not in accordance with tax treaty | no agreement<br>including<br>agreement to<br>disagree | any other outcome | Total |
|--------------------------------------|-------------------------|-------------------------------|--------------------------|------------------------------|------------------------------------|---------------------------------------------------------------------------------------------------------------------|---------------------------------------------------|--------------------------------------------|-------------------------------------------------------|-------------------|-------|
| Transfer pricing cases (all)         | 0                       | 0                             | 3                        | 6                            | 4                                  | 31                                                                                                                  | 2                                                 | 1                                          | 4                                                     | 3                 | 54    |
| Cases started before 1 January 2016  | 0                       | 0                             | 0                        | 0                            | 2                                  | 0                                                                                                                   | 0                                                 | 0                                          | 2                                                     | 0                 | 4     |
| Cases started as from 1 January 2016 | 0                       | 0                             | 3                        | 6                            | 2                                  | 31                                                                                                                  | 2                                                 | 1                                          | 2                                                     | 3                 | 50    |
| Other cases (all)                    | 6                       | 3                             | 0                        | 5                            | 6                                  | 5                                                                                                                   | 0                                                 | 0                                          | 1                                                     | 1                 | 27    |
| Cases started before 1 January 2016  | 0                       | 0                             | 0                        | 0                            | 3                                  | 0                                                                                                                   | 0                                                 | 0                                          | 0                                                     | 0                 | 3     |
| Cases started as from 1 January 2016 | 6                       | 3                             | 0                        | 5                            | 3                                  | 5                                                                                                                   | 0                                                 | 0                                          | 1                                                     | 1                 | 24    |
| All cases                            | 6                       | 3                             | 3                        | 11                           | 10                                 | 36                                                                                                                  | 2                                                 | 1                                          | 5                                                     | 4                 | 81    |

|       |                                           |                                                                        |           |                         |                                  | Table 2: O               | ther MAP Ca                     | ises                                  |                     |                         |                                                                                   |              |           |                                                                                |
|-------|-------------------------------------------|------------------------------------------------------------------------|-----------|-------------------------|----------------------------------|--------------------------|---------------------------------|---------------------------------------|---------------------|-------------------------|-----------------------------------------------------------------------------------|--------------|-----------|--------------------------------------------------------------------------------|
|       |                                           |                                                                        |           |                         |                                  | ı                        | number of po                    | st-2015 case                          | es closed during th | e reporting period by o | utcome                                                                            | _            | _         |                                                                                |
|       | Treaty Partner                            | no. of post-<br>2015 cases in<br>MAP inventory<br>on 1 January<br>2021 | I Starton | denied<br>MAP<br>access | objection<br>is not<br>justified | withdrawn by<br>taxpayer | unilateral<br>relief<br>granted | resolved<br>via<br>domestic<br>remedy | fully resolving     | resolving taxation      | agreement<br>that there is no<br>taxation not in<br>accordance<br>with tax treaty | agreement to | any other | no. of post-2015<br>cases remaining in<br>MAP inventory on<br>31 December 2021 |
|       | Column 1                                  | Column 2                                                               | Column 3  | Column 4                | Column 5                         | Column 6                 | Column 7                        | Column 8                              | Column 9            | Column 10               | Column 11                                                                         | Column 12    | Column 13 | Column 14                                                                      |
| Row 1 | United Kingdom                            | 3                                                                      | 7         | 1                       | 0                                | 0                        | 0                               | 0                                     | 2                   | 0                       | 0                                                                                 | 0            | 0         | 7                                                                              |
|       | United States                             | 16                                                                     | 26        | 1                       | 2                                | 0                        | 2                               | 0                                     | 1                   | 0                       | 0                                                                                 | 0            | 1         | 35                                                                             |
| Row 2 | Treaty Partners (de minimis rule applies) | 14                                                                     | 19        | 4                       | 1                                | 0                        | 3                               | 3                                     | 2                   | 0                       | 0                                                                                 | 1            | 0         | 19                                                                             |
|       | Total                                     | 33                                                                     | 52        | 6                       | 3                                | 0                        | 5                               | 3                                     | 5                   | 0                       | 0                                                                                 | 1            | 1         | 61                                                                             |
|       | Notes:                                    |                                                                        |           |                         |                                  |                          |                                 |                                       |                     |                         |                                                                                   |              |           |                                                                                |