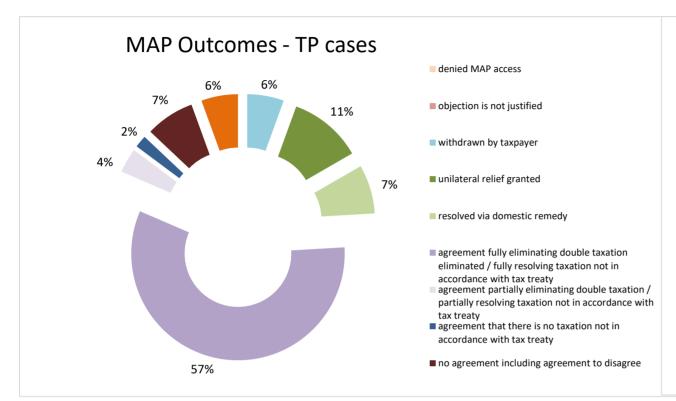

2021 MAP Statistics - Canada.xlsx Page 2/9

| Cases closed by outcome              | denied<br>MAP<br>access | objection is not<br>justified | withdrawn by<br>taxpayer | unilateral relief<br>granted | resolved via<br>domestic<br>remedy | agreement fully eliminating double taxation eliminated / fully resolving taxation not in accordance with tax treaty | eliminating double taxation / partially resolving | taxation not in accordance with tax treaty | no agreement<br>including<br>agreement to<br>disagree | any other outcome | Total |
|--------------------------------------|-------------------------|-------------------------------|--------------------------|------------------------------|------------------------------------|---------------------------------------------------------------------------------------------------------------------|---------------------------------------------------|--------------------------------------------|-------------------------------------------------------|-------------------|-------|
| Transfer pricing cases (all)         | 0                       | 0                             | 3                        | 6                            | 4                                  | 31                                                                                                                  | 2                                                 | 1                                          | 4                                                     | 3                 | 54    |
| Cases started before 1 January 2016  | 0                       | 0                             | 0                        | 0                            | 2                                  | 0                                                                                                                   | 0                                                 | 0                                          | 2                                                     | 0                 | 4     |
| Cases started as from 1 January 2016 | 0                       | 0                             | 3                        | 6                            | 2                                  | 31                                                                                                                  | 2                                                 | 1                                          | 2                                                     | 3                 | 50    |
| Other cases (all)                    | 6                       | 3                             | 0                        | 5                            | 6                                  | 5                                                                                                                   | 0                                                 | 0                                          | 1                                                     | 1                 | 27    |
| Cases started before 1 January 2016  | 0                       | 0                             | 0                        | 0                            | 3                                  | 0                                                                                                                   | 0                                                 | 0                                          | 0                                                     | 0                 | 3     |
| Cases started as from 1 January 2016 | 6                       | 3                             | 0                        | 5                            | 3                                  | 5                                                                                                                   | 0                                                 | 0                                          | 1                                                     | 1                 | 24    |
| All cases                            | 6                       | 3                             | 3                        | 11                           | 10                                 | 36                                                                                                                  | 2                                                 | 1                                          | 5                                                     | 4                 | 81    |

|                                           |                                                                        |                                                                            |                         |                                  | n                        | umber of pos                    | st-2015 case                          | s closed during the                                                                                                 | reporting period by o                | utcome:                                                                           |           |           |                                                                                         |
|-------------------------------------------|------------------------------------------------------------------------|----------------------------------------------------------------------------|-------------------------|----------------------------------|--------------------------|---------------------------------|---------------------------------------|---------------------------------------------------------------------------------------------------------------------|--------------------------------------|-----------------------------------------------------------------------------------|-----------|-----------|-----------------------------------------------------------------------------------------|
| Treaty Partner                            | no. of post-<br>2015 cases in<br>MAP inventory<br>on 1 January<br>2021 | no. of post-<br>2015 cases<br>started<br>during the<br>reporting<br>period | denied<br>MAP<br>access | objection<br>is not<br>justified | withdrawn by<br>taxpayer | unilateral<br>relief<br>granted | resolved<br>via<br>domestic<br>remedy | agreement fully eliminating double taxation eliminated / fully resolving taxation not in accordance with tax treaty | resolving taxation not in accordance | agreement<br>that there is no<br>taxation not in<br>accordance<br>with tax treaty |           | any other | no. of post-<br>2015 cases<br>remaining in<br>MAP inventor<br>on 31<br>December<br>2021 |
| Column 1                                  | Column 2                                                               | Column 3                                                                   | Column 4                | Column 5                         | Column 6                 | Column 7                        | Column 8                              | Column 9                                                                                                            | Column 10                            | Column 11                                                                         | Column 12 | Column 13 | Column 14                                                                               |
| Austria                                   | 4                                                                      | 1                                                                          | 0                       | 0                                | 0                        | 0                               | 0                                     | 1                                                                                                                   | 0                                    | 0                                                                                 | 0         | 0         | 4                                                                                       |
| Switzerland                               | 8                                                                      | 2                                                                          | 0                       | 0                                | 0                        | 0                               | 0                                     | 1                                                                                                                   | 0                                    | 0                                                                                 | 0         | 0         | 9                                                                                       |
| Germany                                   | 10                                                                     | 1                                                                          | 0                       | 0                                | 0                        | 1                               | 0                                     | 2                                                                                                                   | 0                                    | 0                                                                                 | 0         | 0         | 8                                                                                       |
| France                                    | 20                                                                     | 3                                                                          | 0                       | 0                                | 1                        | 1                               | 1                                     | 0                                                                                                                   | 0                                    | 0                                                                                 | 0         | 0         | 20                                                                                      |
| United Kingdom                            | 3                                                                      | 2                                                                          | 0                       | 0                                | 0                        | 0                               | 0                                     | 0                                                                                                                   | 0                                    | 0                                                                                 | 0         | 3         | 2                                                                                       |
| Luxembourg                                | 5                                                                      | 4                                                                          | 0                       | 0                                | 0                        | 0                               | 0                                     | 0                                                                                                                   | 0                                    | 0                                                                                 | 0         | 0         | 9                                                                                       |
| Mexico                                    | 4                                                                      | 4                                                                          | 0                       | 0                                | 0                        | 0                               | 0                                     | 1                                                                                                                   | 0                                    | 0                                                                                 | 0         | 0         | 7                                                                                       |
| United States                             | 45                                                                     | 28                                                                         | 0                       | 0                                | 1                        | 3                               | 1                                     | 25                                                                                                                  | 2                                    | 1                                                                                 | 0         | 0         | 40                                                                                      |
| Treaty Partners (de minimis rule applies) | 24                                                                     | 12                                                                         | 0                       | 0                                | 1                        | 1                               | 0                                     | 1                                                                                                                   | 0                                    | 0                                                                                 | 2         | 0         | 31                                                                                      |
| Total                                     | 123                                                                    | 57                                                                         | 0                       | 0                                | 3                        | 6                               | 2                                     | 31                                                                                                                  | 2                                    | 1                                                                                 | 2         | 3         | 130                                                                                     |