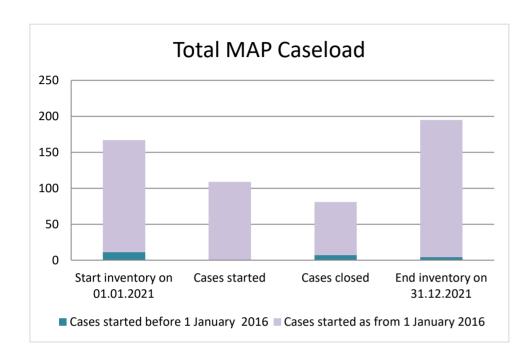

## Canada

| Cases started before 1 January 2016 | 2021 Start inventory | Cases<br>started | Cases<br>closed | 2021 End inventory |
|-------------------------------------|----------------------|------------------|-----------------|--------------------|
| Transfer pricing cases              | 6                    | 0                | 4               | 2                  |
| Other cases                         | 5                    | 0                | 3               | 2                  |

| Cases started as from 1<br>January 2016 | 2021 Start inventory | Cases<br>started | Cases closed | 2021 End inventory |
|-----------------------------------------|----------------------|------------------|--------------|--------------------|
| Transfer pricing cases                  | 123                  | 57               | 50           | 130                |
| Other cases                             | 33                   | 52               | 24           | 61                 |