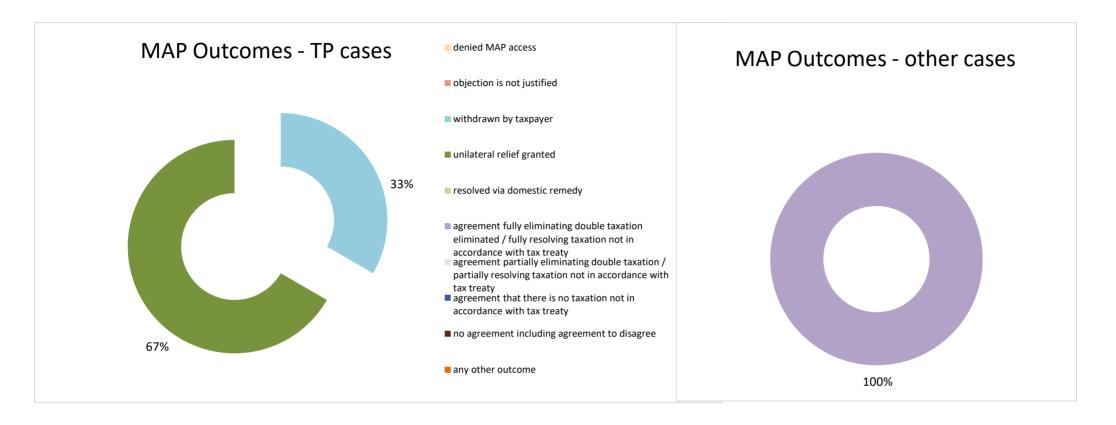

| Cases closed by outcome              | denied<br>MAP<br>access | objection is not<br>justified | withdrawn by<br>taxpayer | unilateral relief<br>granted | resolved via<br>domestic<br>remedy | resolving taxation<br>not in<br>accordance with | eliminating<br>double taxation /<br>partially<br>resolving | agreement that<br>there is no<br>taxation not in<br>accordance with<br>tax treaty | no agreement<br>including<br>agreement to<br>disagree | any other<br>outcome | Total |
|--------------------------------------|-------------------------|-------------------------------|--------------------------|------------------------------|------------------------------------|-------------------------------------------------|------------------------------------------------------------|-----------------------------------------------------------------------------------|-------------------------------------------------------|----------------------|-------|
| Transfer pricing cases (all)         | 0                       | 0                             | 1                        | 2                            | 0                                  | 0                                               | 0                                                          | 0                                                                                 | 0                                                     | 0                    | 3     |
| Cases started before 1 January 2016  | 0                       | 0                             | 0                        | 0                            | 0                                  | 0                                               | 0                                                          | 0                                                                                 | 0                                                     | 0                    | 0     |
| Cases started as from 1 January 2016 | 0                       | 0                             | 1                        | 2                            | 0                                  | 0                                               | 0                                                          | 0                                                                                 | 0                                                     | 0                    | 3     |
| Other cases (all)                    | 0                       | 0                             | 0                        | 0                            | 0                                  | 2                                               | 0                                                          | 0                                                                                 | 0                                                     | 0                    | 2     |
| Cases started before 1 January 2016  | 0                       | 0                             | 0                        | 0                            | 0                                  | 0                                               | 0                                                          | 0                                                                                 | 0                                                     | 0                    | 0     |
| Cases started as from 1 January 2016 | 0                       | 0                             | 0                        | 0                            | 0                                  | 2                                               | 0                                                          | 0                                                                                 | 0                                                     | 0                    | 2     |
| All cases                            | 0                       | 0                             | 1                        | 2                            | 0                                  | 2                                               | 0                                                          | 0                                                                                 | 0                                                     | 0                    | 5     |