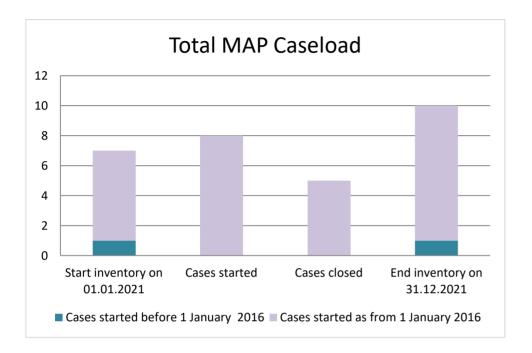

## Bulgaria

| Cases started before 1<br>January 2016 | 2021 Start<br>inventory | Cases<br>started | Cases<br>closed | 2021 End<br>inventory |  |
|----------------------------------------|-------------------------|------------------|-----------------|-----------------------|--|
| Transfer pricing cases                 | 0                       | 0                | 0               | 0                     |  |
| Other cases                            | 1                       | 0                | 0               | 1                     |  |

| Cases started as from 1<br>January 2016 | 2021 Start<br>inventory | Cases<br>started | Cases<br>closed | 2021 End<br>inventory |
|-----------------------------------------|-------------------------|------------------|-----------------|-----------------------|
| Transfer pricing cases                  | 1                       | 5                | 3               | 3                     |
| Other cases                             | 5                       | 3                | 2               | 6                     |