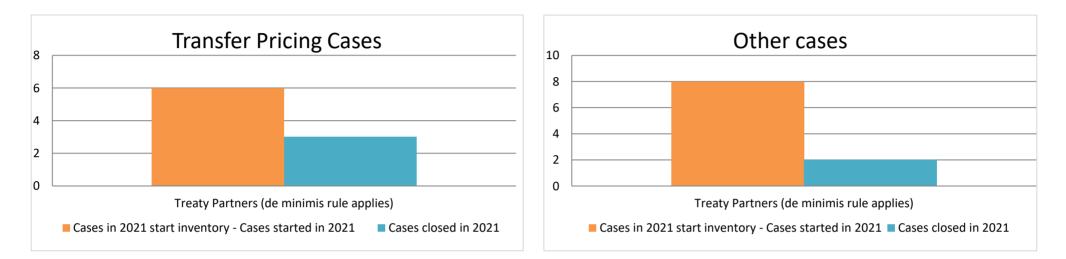

## **Overview of MAP partners (only for cases started as from 1 January 2016)**

Note: the MAP cases started before 1 January 2016 and closed in 2021 are not shown in these graphs

The label "Treaty Partners (de minimis rule applies)" applies to treaty partners with which the number of cases in start inventory plus the number of cases started is less than 5. The relevant MAP statistics are aggregated under this category.

Row 1 Row 2 Row 3

Annex B MAP Statistics Reporting for the 2021 Reporting Period (1 January 2021 to 31 December 2021) for Attribution/Allocation Cases

|   |                                           |                                                                        |                                                                            |                                                                          | Table 1: A                       | Attribution / A          | location MA                     | P Cases            |                                                                                                                                          |                                                                                                                                 |                                  |              |                      |                                                                                         |
|---|-------------------------------------------|------------------------------------------------------------------------|----------------------------------------------------------------------------|--------------------------------------------------------------------------|----------------------------------|--------------------------|---------------------------------|--------------------|------------------------------------------------------------------------------------------------------------------------------------------|---------------------------------------------------------------------------------------------------------------------------------|----------------------------------|--------------|----------------------|-----------------------------------------------------------------------------------------|
|   |                                           |                                                                        |                                                                            | number of post-2015 cases closed during the reporting period by outcome: |                                  |                          |                                 |                    |                                                                                                                                          |                                                                                                                                 |                                  |              |                      |                                                                                         |
|   | Treaty Partner                            | no. of post-<br>2015 cases in<br>MAP inventory<br>on 1 January<br>2021 | no. of post-<br>2015 cases<br>started<br>during the<br>reporting<br>period | denied<br>MAP<br>access                                                  | objection<br>is not<br>justified | withdrawn by<br>taxpayer | unilateral<br>relief<br>granted | domestic<br>remedy | agreement fully<br>eliminating<br>double taxation<br>eliminated / fully<br>resolving<br>taxation not in<br>accordance with<br>tax treaty | agreement partially<br>eliminating double<br>taxation / partially<br>resolving taxation<br>not in accordance<br>with tax treaty | that there is no taxation not in | agreement to | any other<br>outcome | no. of post-<br>2015 cases<br>remaining ir<br>MAP inventor<br>on 31<br>December<br>2021 |
|   | Column 1                                  | Column 2                                                               | Column 3                                                                   | Column 4                                                                 | Column 5                         | Column 6                 | Column 7                        | Column 8           | Column 9                                                                                                                                 | Column 10                                                                                                                       | Column 11                        | Column 12    | Column 13            | Column 14                                                                               |
| 1 | Treaty Partners (de minimis rule applies) | 1                                                                      | 5                                                                          | 0                                                                        | 0                                | 1                        | 2                               | 0                  | 0                                                                                                                                        | 0                                                                                                                               | 0                                | 0            | 0                    | 3                                                                                       |
|   | Total                                     | 1                                                                      | 5                                                                          | 0                                                                        | 0                                | 1                        | 2                               | 0                  | 0                                                                                                                                        | 0                                                                                                                               | 0                                | 0            | 0                    | 3                                                                                       |
| Ν | Notes:                                    |                                                                        |                                                                            |                                                                          |                                  |                          |                                 |                    |                                                                                                                                          |                                                                                                                                 |                                  |              |                      |                                                                                         |

Annex B MAP Statistics Reporting for the 2021 Reporting Period (1 January 2021 to 31 December 2021) for other Cases

|       |                                           |                                                                        |                                                                            |                         |                                  | Table 2: Ot              | her MAP Ca                      | ses                                   |                      |                         |                                                                                   |              |                      |                                                                                |
|-------|-------------------------------------------|------------------------------------------------------------------------|----------------------------------------------------------------------------|-------------------------|----------------------------------|--------------------------|---------------------------------|---------------------------------------|----------------------|-------------------------|-----------------------------------------------------------------------------------|--------------|----------------------|--------------------------------------------------------------------------------|
|       |                                           |                                                                        |                                                                            |                         |                                  | 1                        | number of po                    | st-2015 case                          | es closed during the | e reporting period by o | outcome                                                                           |              |                      |                                                                                |
|       | Treaty Partner                            | no. of post-<br>2015 cases in<br>MAP inventory<br>on 1 January<br>2021 | no. of post-<br>2015 cases<br>started<br>during the<br>reporting<br>period | denied<br>MAP<br>access | objection<br>is not<br>justified | withdrawn by<br>taxpayer | unilateral<br>relief<br>granted | resolved<br>via<br>domestic<br>remedy | fully resolving      | resolving taxation      | agreement<br>that there is no<br>taxation not in<br>accordance<br>with tax treaty | agreement to | any other<br>outcome | no. of post-2015<br>cases remaining in<br>MAP inventory on<br>31 December 2021 |
|       | Column 1                                  | Column 2                                                               | Column 3                                                                   | Column 4                | Column 5                         | Column 6                 | Column 7                        | Column 8                              | Column 9             | Column 10               | Column 11                                                                         | Column 12    | Column 13            | Column 14                                                                      |
| Row 1 | Treaty Partners (de minimis rule applies) | 5                                                                      | 3                                                                          | 0                       | 0                                | 0                        | 0                               | 0                                     | 2                    | 0                       | 0                                                                                 | 0            | 0                    | 6                                                                              |
|       | Total                                     | 5                                                                      | 3                                                                          | 0                       | 0                                | 0                        | 0                               | 0                                     | 2                    | 0                       | 0                                                                                 | 0            | 0                    | 6                                                                              |
|       | Notes:                                    |                                                                        |                                                                            |                         |                                  |                          |                                 |                                       |                      |                         |                                                                                   |              |                      |                                                                                |