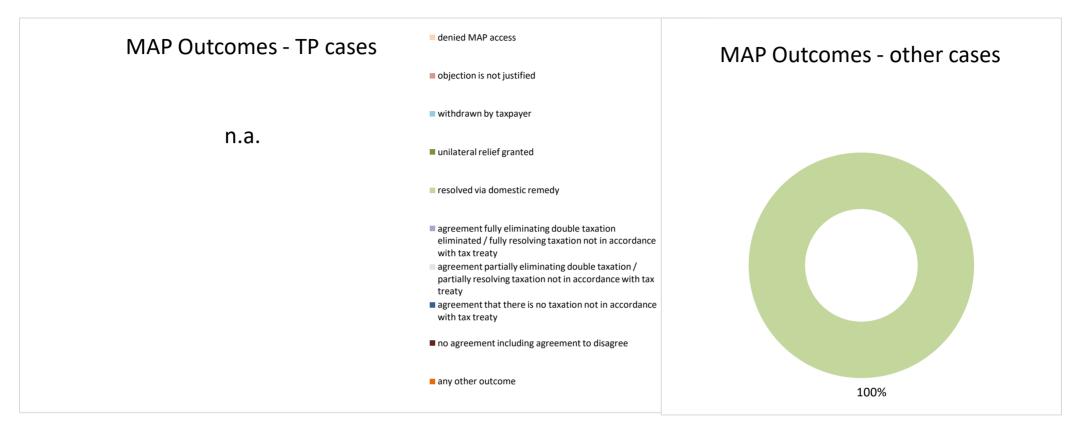

2021 MAP Statistics - Brunei Darussalam.xlsx Page 2/9

| Cases closed by outcome              | denied<br>MAP<br>access | objection is not<br>justified | withdrawn by<br>taxpayer | unilateral relief<br>granted | resolved via<br>domestic<br>remedy | agreement fully eliminating double taxation eliminated / fully resolving taxation not in accordance with tax treaty | eliminating double taxation / partially resolving | taxation not in accordance with tax treaty | no agreement<br>including<br>agreement to<br>disagree | any other<br>outcome | Total |
|--------------------------------------|-------------------------|-------------------------------|--------------------------|------------------------------|------------------------------------|---------------------------------------------------------------------------------------------------------------------|---------------------------------------------------|--------------------------------------------|-------------------------------------------------------|----------------------|-------|
| Transfer pricing cases (all)         | 0                       | 0                             | 0                        | 0                            | 0                                  | 0                                                                                                                   | 0                                                 | 0                                          | 0                                                     | 0                    | 0     |
| Cases started before 1 January 2016  | 0                       | 0                             | 0                        | 0                            | 0                                  | 0                                                                                                                   | 0                                                 | 0                                          | 0                                                     | 0                    | 0     |
| Cases started as from 1 January 2016 | 0                       | 0                             | 0                        | 0                            | 0                                  | 0                                                                                                                   | 0                                                 | 0                                          | 0                                                     | 0                    | 0     |
| Other cases (all)                    | 0                       | 0                             | 0                        | 0                            | 1                                  | 0                                                                                                                   | 0                                                 | 0                                          | 0                                                     | 0                    | 1     |
| Cases started before 1 January 2016  | 0                       | 0                             | 0                        | 0                            | 0                                  | 0                                                                                                                   | 0                                                 | 0                                          | 0                                                     | 0                    | 0     |
| Cases started as from 1 January 2016 | 0                       | 0                             | 0                        | 0                            | 1                                  | 0                                                                                                                   | 0                                                 | 0                                          | 0                                                     | 0                    | 1     |
| All cases                            | 0                       | 0                             | 0                        | 0                            | 1                                  | 0                                                                                                                   | 0                                                 | 0                                          | 0                                                     | 0                    | 1     |