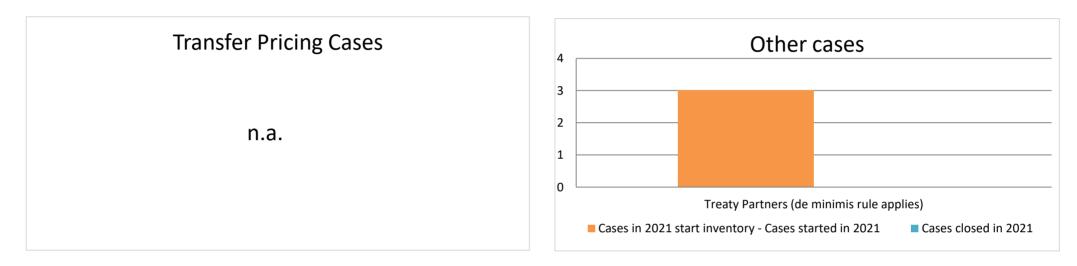

## Overview of MAP partners (only for cases started as from 1 January 2017)

Note: the MAP cases started before 1 January 2017 and closed in 2021 are not shown in these graphs

The label "Treaty Partners (de minimis rule applies)" applies to treaty partners with which the number of cases in start inventory plus the number of cases started is less than 5. The relevant MAP statistics are aggregated under this category.

Annex B MAP Statistics Reporting for the 2021 Reporting Period (1 January 2021 to 31 December 2021) for Attribution/Allocation Cases

|       |                                           |                                                                        |                                                                            |                         | Table 1: /                                                               | Attribution / A          | location MA                     | AP Cases                              |                                                                                                                                          |                                                                                                                                 |                  |              |                      |                                                                                          |
|-------|-------------------------------------------|------------------------------------------------------------------------|----------------------------------------------------------------------------|-------------------------|--------------------------------------------------------------------------|--------------------------|---------------------------------|---------------------------------------|------------------------------------------------------------------------------------------------------------------------------------------|---------------------------------------------------------------------------------------------------------------------------------|------------------|--------------|----------------------|------------------------------------------------------------------------------------------|
|       |                                           |                                                                        |                                                                            |                         | number of post-2016 cases closed during the reporting period by outcome: |                          |                                 |                                       |                                                                                                                                          |                                                                                                                                 |                  |              |                      |                                                                                          |
|       | Treaty Partner                            | no. of post-<br>2016 cases in<br>MAP inventory<br>on 1 January<br>2021 | no. of post-<br>2016 cases<br>started<br>during the<br>reporting<br>period | denied<br>MAP<br>access | objection<br>is not<br>justified                                         | withdrawn by<br>taxpayer | unilateral<br>relief<br>granted | resolved<br>via<br>domestic<br>remedy | agreement fully<br>eliminating<br>double taxation<br>eliminated / fully<br>resolving<br>taxation not in<br>accordance with<br>tax treaty | agreement partially<br>eliminating double<br>taxation / partially<br>resolving taxation<br>not in accordance<br>with tax treaty | that there is no | agreement to | any other<br>outcome | no. of post-<br>2016 cases<br>remaining in<br>MAP inventory<br>on 31<br>December<br>2021 |
|       | Column 1                                  | Column 2                                                               | Column 3                                                                   | Column 4                | Column 5                                                                 | Column 6                 | Column 7                        | Column 8                              | Column 9                                                                                                                                 | Column 10                                                                                                                       | Column 11        | Column 12    | Column 13            | Column 14                                                                                |
| Row 1 | Treaty Partners (de minimis rule applies) | 0                                                                      | 0                                                                          | 0                       | 0                                                                        | 0                        | 0                               | 0                                     | 0                                                                                                                                        | 0                                                                                                                               | 0                | 0            | 0                    | 0                                                                                        |
|       | Total                                     | 0                                                                      | 0                                                                          | 0                       | 0                                                                        | 0                        | 0                               | 0                                     | 0                                                                                                                                        | 0                                                                                                                               | 0                | 0            | 0                    | 0                                                                                        |
|       | Notes:                                    |                                                                        |                                                                            |                         | ·                                                                        |                          |                                 |                                       |                                                                                                                                          |                                                                                                                                 |                  |              |                      |                                                                                          |
|       | n/a                                       |                                                                        |                                                                            |                         |                                                                          |                          |                                 |                                       |                                                                                                                                          |                                                                                                                                 |                  |              |                      |                                                                                          |

Annex B MAP Statistics Reporting for the 2021 Reporting Period (1 January 2021 to 31 December 2021) for other Cases

|       |                                           |                                                                        |                                                                            |                         |                                                                         | Table 2: Ot              | her MAP Ca                      | ses                                   |                                                                                                                            |                    |                                                                                   |              |                      |                                                                                |
|-------|-------------------------------------------|------------------------------------------------------------------------|----------------------------------------------------------------------------|-------------------------|-------------------------------------------------------------------------|--------------------------|---------------------------------|---------------------------------------|----------------------------------------------------------------------------------------------------------------------------|--------------------|-----------------------------------------------------------------------------------|--------------|----------------------|--------------------------------------------------------------------------------|
|       |                                           |                                                                        |                                                                            |                         | number of post-2016 cases closed during the reporting period by outcome |                          |                                 |                                       |                                                                                                                            |                    |                                                                                   |              |                      |                                                                                |
|       | Treaty Partner                            | no. of post-<br>2016 cases in<br>MAP inventory<br>on 1 January<br>2021 | no. of post-<br>2016 cases<br>started<br>during the<br>reporting<br>period | denied<br>MAP<br>access | objection<br>is not<br>justified                                        | withdrawn by<br>taxpayer | unilateral<br>relief<br>granted | resolved<br>via<br>domestic<br>remedy | agreement fully<br>eliminating<br>double taxation /<br>fully resolving<br>taxation not in<br>accordance with<br>tax treaty | resolving taxation | agreement<br>that there is no<br>taxation not in<br>accordance<br>with tax treaty | agreement to | any other<br>outcome | no. of post-2016<br>cases remaining in<br>MAP inventory on<br>31 December 2021 |
|       | Column 1                                  | Column 2                                                               | Column 3                                                                   | Column 4                | Column 5                                                                | Column 6                 | Column 7                        | Column 8                              | Column 9                                                                                                                   | Column 10          | Column 11                                                                         | Column 12    | Column 13            | Column 14                                                                      |
| Row 1 | Treaty Partners (de minimis rule applies) | 2                                                                      | 1                                                                          | 0                       | 0                                                                       | 0                        | 0                               | 0                                     | 0                                                                                                                          | 0                  | 0                                                                                 | 0            | 0                    | 3                                                                              |
|       | Total                                     | 2                                                                      | 1                                                                          | 0                       | 0                                                                       | 0                        | 0                               | 0                                     | 0                                                                                                                          | 0                  | 0                                                                                 | 0            | 0                    | 3                                                                              |
|       | Notes:                                    |                                                                        |                                                                            |                         |                                                                         |                          |                                 |                                       |                                                                                                                            |                    |                                                                                   |              |                      |                                                                                |