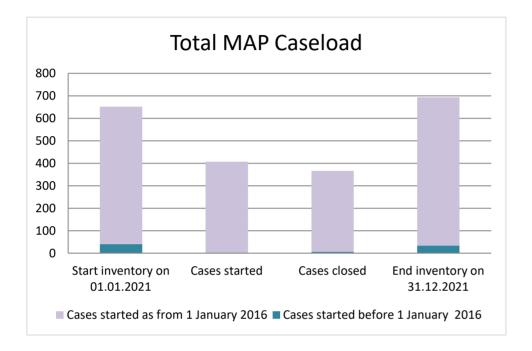

## Belgium

| Cases started before 1<br>January 2016 | 2021 Start<br>inventory | Cases<br>started | Cases<br>closed | 2021 End<br>inventory |
|----------------------------------------|-------------------------|------------------|-----------------|-----------------------|
| Transfer pricing cases                 | 6                       | 0                | 1               | 5                     |
| Other cases                            | 34                      | 0                | 5               | 29                    |

| Cases started as from 1<br>January 2016 | 2021 Start<br>inventory | Cases<br>started | Cases<br>closed | 2021 End<br>inventory |
|-----------------------------------------|-------------------------|------------------|-----------------|-----------------------|
| Transfer pricing cases                  | 118                     | 48               | 41              | 125                   |
| Other cases                             | 494                     | 359              | 319             | 534                   |