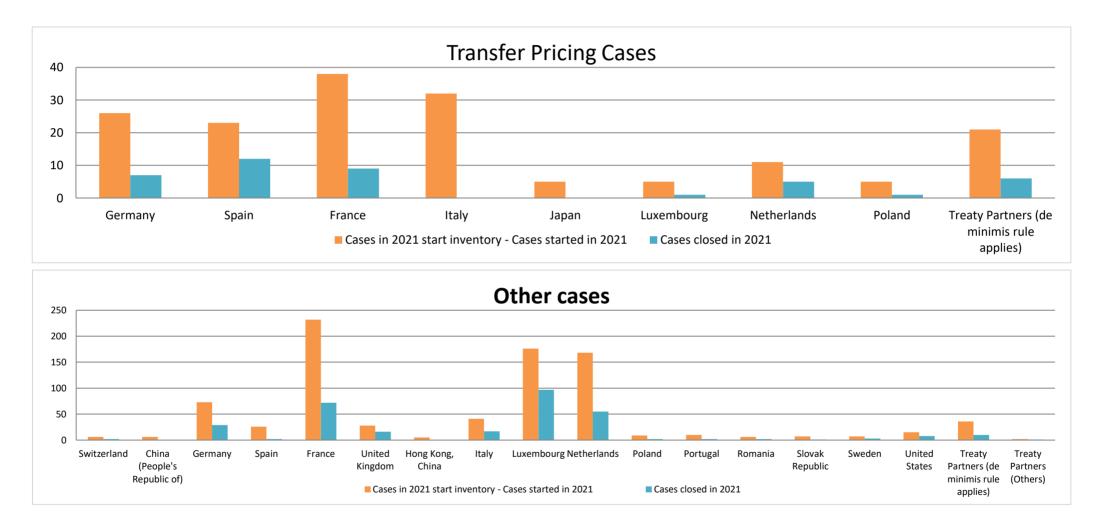

Row 1 Row 2

Row 3

Annex B MAP Statistics Reporting for the 2021 Reporting Period (1 January 2021 to 31 December 2021) for Attribution/Allocation Cases

|     |                                           |                                                                        |                                                                            |                         | Table 1: A                       | Attribution / A          | llocation MA                    | P Cases                               |                                                                                                                                          |                                                                                                                                 |                                                                                   |              |                      |                                                                                         |
|-----|-------------------------------------------|------------------------------------------------------------------------|----------------------------------------------------------------------------|-------------------------|----------------------------------|--------------------------|---------------------------------|---------------------------------------|------------------------------------------------------------------------------------------------------------------------------------------|---------------------------------------------------------------------------------------------------------------------------------|-----------------------------------------------------------------------------------|--------------|----------------------|-----------------------------------------------------------------------------------------|
|     |                                           |                                                                        |                                                                            |                         | -                                | n                        | number of pos                   | st-2015 case                          | s closed during the                                                                                                                      | reporting period by c                                                                                                           | utcome:                                                                           |              | -                    |                                                                                         |
|     | Treaty Partner                            | no. of post-<br>2015 cases in<br>MAP inventory<br>on 1 January<br>2021 | no. of post-<br>2015 cases<br>started<br>during the<br>reporting<br>period | denied<br>MAP<br>access | objection<br>is not<br>justified | withdrawn by<br>taxpayer | unilateral<br>relief<br>granted | resolved<br>via<br>domestic<br>remedy | agreement fully<br>eliminating<br>double taxation<br>eliminated / fully<br>resolving<br>taxation not in<br>accordance with<br>tax treaty | agreement partially<br>eliminating double<br>taxation / partially<br>resolving taxation<br>not in accordance<br>with tax treaty | agreement<br>that there is no<br>taxation not in<br>accordance<br>with tax treaty | agreement to | any other<br>outcome | no. of post-<br>2015 cases<br>remaining in<br>MAP inventor<br>on 31<br>December<br>2021 |
|     | Column 1                                  | Column 2                                                               | Column 3                                                                   | Column 4                | Column 5                         | Column 6                 | Column 7                        | Column 8                              | Column 9                                                                                                                                 | Column 10                                                                                                                       | Column 11                                                                         | Column 12    | Column 13            | Column 14                                                                               |
| / 1 | Germany                                   | 19                                                                     | 7                                                                          | 0                       | 0                                | 2                        | 2                               | 0                                     | 3                                                                                                                                        | 0                                                                                                                               | 0                                                                                 | 0            | 0                    | 19                                                                                      |
|     | Spain                                     | 12                                                                     | 11                                                                         | 0                       | 5                                | 1                        | 0                               | 0                                     | 6                                                                                                                                        | 0                                                                                                                               | 0                                                                                 | 0            | 0                    | 11                                                                                      |
|     | France                                    | 29                                                                     | 9                                                                          | 0                       | 0                                | 3                        | 0                               | 4                                     | 2                                                                                                                                        | 0                                                                                                                               | 0                                                                                 | 0            | 0                    | 29                                                                                      |
|     | Italy                                     | 23                                                                     | 9                                                                          | 0                       | 0                                | 0                        | 0                               | 0                                     | 0                                                                                                                                        | 0                                                                                                                               | 0                                                                                 | 0            | 0                    | 32                                                                                      |
|     | Japan                                     | 4                                                                      | 1                                                                          | 0                       | 0                                | 0                        | 0                               | 0                                     | 0                                                                                                                                        | 0                                                                                                                               | 0                                                                                 | 0            | 0                    | 5                                                                                       |
|     | Luxembourg                                | 4                                                                      | 1                                                                          | 0                       | 0                                | 0                        | 0                               | 0                                     | 1                                                                                                                                        | 0                                                                                                                               | 0                                                                                 | 0            | 0                    | 4                                                                                       |
|     | Netherlands                               | 7                                                                      | 4                                                                          | 0                       | 0                                | 0                        | 1                               | 0                                     | 4                                                                                                                                        | 0                                                                                                                               | 0                                                                                 | 0            | 0                    | 6                                                                                       |
|     | Poland                                    | 5                                                                      | 0                                                                          | 0                       | 0                                | 1                        | 0                               | 0                                     | 0                                                                                                                                        | 0                                                                                                                               | 0                                                                                 | 0            | 0                    | 4                                                                                       |
|     |                                           | 4 5                                                                    | 6                                                                          | 0                       | 3                                | 0                        | 0                               | 0                                     | 3                                                                                                                                        | 0                                                                                                                               | 0                                                                                 | 0            | 0                    | 15                                                                                      |
| / 2 | Treaty Partners (de minimis rule applies) | 15                                                                     | 0                                                                          | -                       |                                  |                          |                                 |                                       |                                                                                                                                          |                                                                                                                                 |                                                                                   |              |                      |                                                                                         |

|                                           |                                                                        |                                                                            |                         |                                  |                          | number of po                    | st-2015 case                          | es closed during th                                                                                                        | e reporting period by o                                                                                                         | outcome                                                                           |              |                      |                                                                                |
|-------------------------------------------|------------------------------------------------------------------------|----------------------------------------------------------------------------|-------------------------|----------------------------------|--------------------------|---------------------------------|---------------------------------------|----------------------------------------------------------------------------------------------------------------------------|---------------------------------------------------------------------------------------------------------------------------------|-----------------------------------------------------------------------------------|--------------|----------------------|--------------------------------------------------------------------------------|
| Treaty Partner                            | no. of post-<br>2015 cases in<br>MAP inventory<br>on 1 January<br>2021 | no. of post-<br>2015 cases<br>started<br>during the<br>reporting<br>period | denied<br>MAP<br>access | objection<br>is not<br>justified | withdrawn by<br>taxpayer | unilateral<br>relief<br>granted | resolved<br>via<br>domestic<br>remedy | agreement fully<br>eliminating<br>double taxation /<br>fully resolving<br>taxation not in<br>accordance with<br>tax treaty | agreement partially<br>eliminating double<br>taxation / partially<br>resolving taxation<br>not in accordance<br>with tax treaty | agreement<br>that there is no<br>taxation not in<br>accordance<br>with tax treaty | agreement to | any other<br>outcome | no. of post-2015<br>cases remaining in<br>MAP inventory on<br>31 December 2021 |
| Column 1                                  | Column 2                                                               | Column 3                                                                   | Column 4                | Column 5                         | Column 6                 | Column 7                        | Column 8                              | Column 9                                                                                                                   | Column 10                                                                                                                       | Column 11                                                                         | Column 12    | Column 13            | Column 14                                                                      |
| Switzerland                               | 4                                                                      | 2                                                                          | 0                       | 0                                | 0                        | 1                               | 1                                     | 0                                                                                                                          | 0                                                                                                                               | 0                                                                                 | 0            | 0                    | 4                                                                              |
| China (People's Republic of)              | 4                                                                      | 2                                                                          | 0                       | 0                                | 0                        | 0                               | 0                                     | 0                                                                                                                          | 0                                                                                                                               | 0                                                                                 | 0            | 0                    | 6                                                                              |
| Germany                                   | 44                                                                     | 29                                                                         | 1                       | 6                                | 1                        | 4                               | 2                                     | 15                                                                                                                         | 0                                                                                                                               | 0                                                                                 | 0            | 0                    | 44                                                                             |
| Spain                                     | 18                                                                     | 8                                                                          | 0                       | 0                                | 1                        | 0                               | 1                                     | 0                                                                                                                          | 0                                                                                                                               | 0                                                                                 | 0            | 0                    | 24                                                                             |
| France                                    | 153                                                                    | 79                                                                         | 12                      | 8                                | 2                        | 1                               | 7                                     | 40                                                                                                                         | 0                                                                                                                               | 2                                                                                 | 0            | 0                    | 160                                                                            |
| United Kingdom                            | 22                                                                     | 6                                                                          | 0                       | 6                                | 0                        | 0                               | 0                                     | 10                                                                                                                         | 0                                                                                                                               | 0                                                                                 | 0            | 0                    | 12                                                                             |
| Hong Kong, China                          | 5                                                                      | 0                                                                          | 0                       | 0                                | 0                        | 0                               | 0                                     | 0                                                                                                                          | 0                                                                                                                               | 0                                                                                 | 0            | 0                    | 5                                                                              |
| Italy                                     | 32                                                                     | 9                                                                          | 1                       | 2                                | 1                        | 0                               | 0                                     | 12                                                                                                                         | 0                                                                                                                               | 0                                                                                 | 0            | 1                    | 24                                                                             |
| Luxembourg                                | 71                                                                     | 105                                                                        | 8                       | 1                                | 0                        | 35                              | 3                                     | 50                                                                                                                         | 0                                                                                                                               | 0                                                                                 | 0            | 0                    | 79                                                                             |
| Netherlands                               | 79                                                                     | 89                                                                         | 3                       | 4                                | 3                        | 8                               | 3                                     | 32                                                                                                                         | 2                                                                                                                               | 0                                                                                 | 0            | 0                    | 113                                                                            |
| Poland                                    | 6                                                                      | 3                                                                          | 0                       | 0                                | 0                        | 0                               | 0                                     | 2                                                                                                                          | 0                                                                                                                               | 0                                                                                 | 0            | 0                    | 7                                                                              |
| Portugal                                  | 6                                                                      | 4                                                                          | 1                       | 1                                | 0                        | 0                               | 0                                     | 0                                                                                                                          | 0                                                                                                                               | 0                                                                                 | 0            | 0                    | 8                                                                              |
| Romania                                   | 4                                                                      | 2                                                                          | 1                       | 0                                | 0                        | 0                               | 0                                     | 1                                                                                                                          | 0                                                                                                                               | 0                                                                                 | 0            | 0                    | 4                                                                              |
| Slovak Republic                           | 5                                                                      | 2                                                                          | 0                       | 0                                | 0                        | 0                               | 0                                     | 1                                                                                                                          | 0                                                                                                                               | 0                                                                                 | 0            | 0                    | 6                                                                              |
| Sweden                                    | 4                                                                      | 3                                                                          | 0                       | 0                                | 0                        | 1                               | 0                                     | 2                                                                                                                          | 0                                                                                                                               | 0                                                                                 | 0            | 0                    | 4                                                                              |
| United States                             | 12                                                                     | 3                                                                          | 0                       | 0                                | 0                        | 0                               | 0                                     | 5                                                                                                                          | 0                                                                                                                               | 3                                                                                 | 0            | 0                    | 7                                                                              |
| Treaty Partners (de minimis rule applies) | 23                                                                     | 13                                                                         | 1                       | 3                                | 0                        | 0                               | 1                                     | 3                                                                                                                          | 0                                                                                                                               | 1                                                                                 | 1            | 0                    | 26                                                                             |
| Treaty Partners (Others)                  | 2                                                                      | 0                                                                          | 0                       | 0                                | 0                        | 0                               | 0                                     | 0                                                                                                                          | 0                                                                                                                               | 0                                                                                 | 0            | 1                    | 1                                                                              |
| Total                                     | 494                                                                    | 359                                                                        | 28                      | 31                               | 8                        | 50                              | 18                                    | 173                                                                                                                        | 2                                                                                                                               | 6                                                                                 | 1            | 2                    | 534                                                                            |