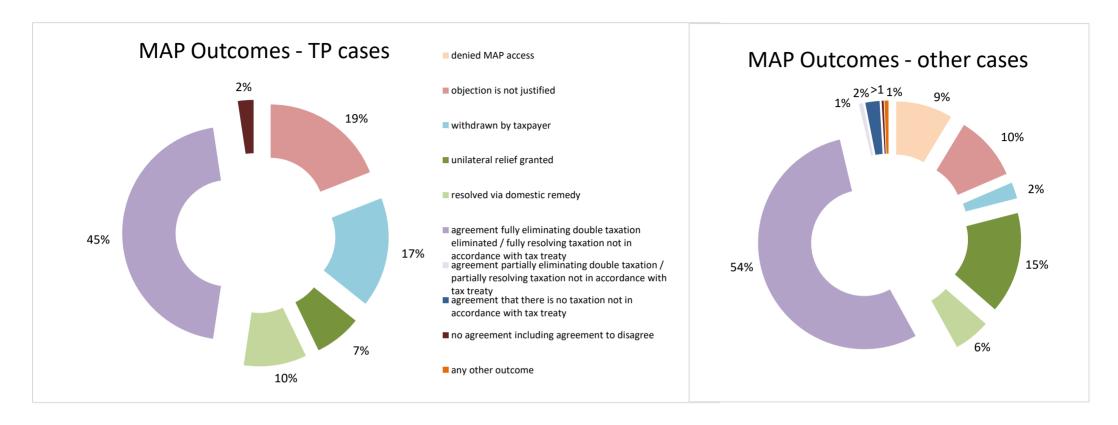

The label "Treaty Partners (Others)" applies to treaty partners that are not reporting MAP statistics for the reporting period. The relevant MAP statistics are aggregated under this category.

| Cases closed by outcome              | denied<br>MAP<br>access | objection is not<br>justified | withdrawn by<br>taxpayer | unilateral relief<br>granted | resolved via<br>domestic<br>remedy | resolving taxation<br>not in<br>accordance with | partially<br>eliminating<br>double taxation /<br>partially<br>resolving<br>taxation not in | agreement that<br>there is no<br>taxation not in<br>accordance with<br>tax treaty | no agreement<br>including<br>agreement to | any other<br>outcome | Total |
|--------------------------------------|-------------------------|-------------------------------|--------------------------|------------------------------|------------------------------------|-------------------------------------------------|--------------------------------------------------------------------------------------------|-----------------------------------------------------------------------------------|-------------------------------------------|----------------------|-------|
| Transfer pricing cases (all)         | 0                       | 8                             | 7                        | 3                            | 4                                  | 19                                              | 0                                                                                          | 0                                                                                 | 1                                         | 0                    | 42    |
| Cases started before 1 January 2016  | 0                       | 0                             | 0                        | 0                            | 0                                  | 0                                               | 0                                                                                          | 0                                                                                 | 1                                         | 0                    | 1     |
| Cases started as from 1 January 2016 | 0                       | 8                             | 7                        | 3                            | 4                                  | 19                                              | 0                                                                                          | 0                                                                                 | 0                                         | 0                    | 41    |
| Other cases (all)                    | 28                      | 32                            | 8                        | 50                           | 18                                 | 176                                             | 2                                                                                          | 7                                                                                 | 1                                         | 2                    | 324   |
| Cases started before 1 January 2016  | 0                       | 1                             | 0                        | 0                            | 0                                  | 3                                               | 0                                                                                          | 1                                                                                 | 0                                         | 0                    | 5     |
| Cases started as from 1 January 2016 | 28                      | 31                            | 8                        | 50                           | 18                                 | 173                                             | 2                                                                                          | 6                                                                                 | 1                                         | 2                    | 319   |
| All cases                            | 28                      | 40                            | 15                       | 53                           | 22                                 | 195                                             | 2                                                                                          | 7                                                                                 | 2                                         | 2                    | 366   |