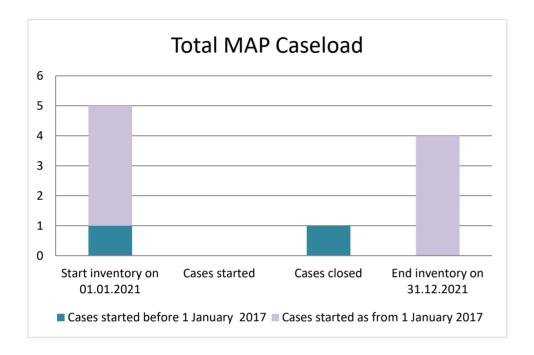

## Barbados

| Cases started before 1<br>January 2017 | 2021 Start<br>inventory | Cases<br>started | Cases<br>closed | 2021 End<br>inventory |  |
|----------------------------------------|-------------------------|------------------|-----------------|-----------------------|--|
| Transfer pricing cases                 | 0                       | 0                | 0               | 0                     |  |
| Other cases                            | 1                       | 0                | 1               | 0                     |  |

| Cases started as from 1<br>January 2017 | 2021 Start<br>inventory | Cases<br>started | Cases<br>closed | 2021 End<br>inventory |
|-----------------------------------------|-------------------------|------------------|-----------------|-----------------------|
| Transfer pricing cases                  | 1                       | 0                | 0               | 1                     |
| Other cases                             | 3                       | 0                | 0               | 3                     |