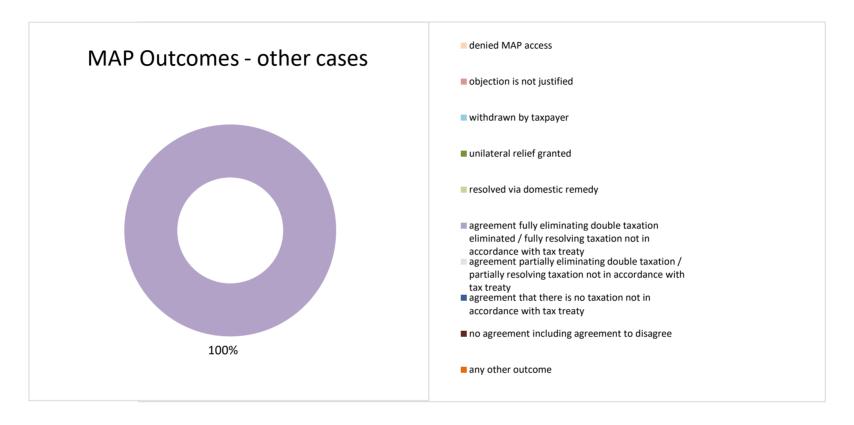

| Cases closed by outcome              | denied<br>MAP<br>access | objection is not<br>justified | withdrawn by<br>taxpayer | unilateral relief<br>granted | resolved via<br>domestic<br>remedy | agreement fully<br>eliminating<br>double taxation<br>eliminated / fully<br>resolving taxation<br>not in<br>accordance with<br>tax treaty | agreement<br>partially<br>eliminating<br>double taxation /<br>partially<br>resolving<br>taxation not in<br>accordance with<br>tax treaty | agreement that<br>there is no<br>taxation not in<br>accordance with<br>tax treaty | no agreement<br>including<br>agreement to | any other<br>outcome | Total |
|--------------------------------------|-------------------------|-------------------------------|--------------------------|------------------------------|------------------------------------|------------------------------------------------------------------------------------------------------------------------------------------|------------------------------------------------------------------------------------------------------------------------------------------|-----------------------------------------------------------------------------------|-------------------------------------------|----------------------|-------|
| Transfer pricing cases (all)         | 0                       | 0                             | 0                        | 0                            | 0                                  | 0                                                                                                                                        | 0                                                                                                                                        | 0                                                                                 | 0                                         | 0                    | 0     |
| Cases started before 1 January 2017  | 0                       | 0                             | 0                        | 0                            | 0                                  | 0                                                                                                                                        | 0                                                                                                                                        | 0                                                                                 | 0                                         | 0                    | 0     |
| Cases started as from 1 January 2017 | 0                       | 0                             | 0                        | 0                            | 0                                  | 0                                                                                                                                        | 0                                                                                                                                        | 0                                                                                 | 0                                         | 0                    | 0     |
| Other cases (all)                    | 0                       | 0                             | 0                        | 0                            | 0                                  | 1                                                                                                                                        | 0                                                                                                                                        | 0                                                                                 | 0                                         | 0                    | 1     |
| Cases started before 1 January 2017  | 0                       | 0                             | 0                        | 0                            | 0                                  | 1                                                                                                                                        | 0                                                                                                                                        | 0                                                                                 | 0                                         | 0                    | 1     |
| Cases started as from 1 January 2017 | 0                       | 0                             | 0                        | 0                            | 0                                  | 0                                                                                                                                        | 0                                                                                                                                        | 0                                                                                 | 0                                         | 0                    | 0     |
| All cases                            | 0                       | 0                             | 0                        | 0                            | 0                                  | 1                                                                                                                                        | 0                                                                                                                                        | 0                                                                                 | 0                                         | 0                    | 1     |