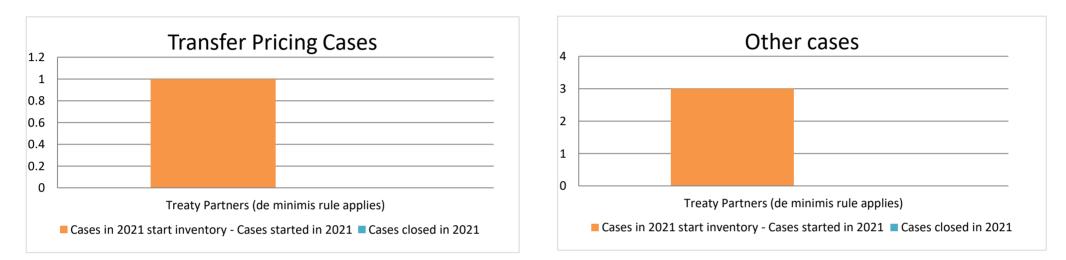

## **Overview of MAP partners (only for cases started as from 1 January 2017)**

Note: the MAP cases started before 1 January 2017 and closed in 2021 are not shown in these graphs

The label "Treaty Partners (de minimis rule applies)" applies to treaty partners with which the number of cases in start inventory plus the number of cases started is less than 5. The relevant MAP statistics are aggregated under this category.

Row 1 Row 2 <u>Row</u> 3

Annex B MAP Statistics Reporting for the 2021 Reporting Period (1 January 2021 to 31 December 2021) for Attribution/Allocation Cases

|       |                                           |                                                                        |                                                                            |                                                                          | Table 1: /                       | Attribution / A          | location MA                     | P Cases                               |                                                                                                                                          |                                                                                                                                 |                                                                                   |              |                      |                                                                                          |
|-------|-------------------------------------------|------------------------------------------------------------------------|----------------------------------------------------------------------------|--------------------------------------------------------------------------|----------------------------------|--------------------------|---------------------------------|---------------------------------------|------------------------------------------------------------------------------------------------------------------------------------------|---------------------------------------------------------------------------------------------------------------------------------|-----------------------------------------------------------------------------------|--------------|----------------------|------------------------------------------------------------------------------------------|
|       |                                           |                                                                        |                                                                            | number of post-2016 cases closed during the reporting period by outcome: |                                  |                          |                                 |                                       |                                                                                                                                          |                                                                                                                                 |                                                                                   |              |                      |                                                                                          |
|       | Treaty Partner                            | no. of post-<br>2016 cases in<br>MAP inventory<br>on 1 January<br>2021 | no. of post-<br>2016 cases<br>started<br>during the<br>reporting<br>period | denied<br>MAP<br>access                                                  | objection<br>is not<br>justified | withdrawn by<br>taxpayer | unilateral<br>relief<br>granted | resolved<br>via<br>domestic<br>remedy | agreement fully<br>eliminating<br>double taxation<br>eliminated / fully<br>resolving<br>taxation not in<br>accordance with<br>tax treaty | agreement partially<br>eliminating double<br>taxation / partially<br>resolving taxation<br>not in accordance<br>with tax treaty | agreement<br>that there is no<br>taxation not in<br>accordance<br>with tax treaty | agreement to | any other<br>outcome | no. of post-<br>2016 cases<br>remaining in<br>MAP inventory<br>on 31<br>December<br>2021 |
|       | Column 1                                  | Column 2                                                               | Column 3                                                                   | Column 4                                                                 | Column 5                         | Column 6                 | Column 7                        | Column 8                              | Column 9                                                                                                                                 | Column 10                                                                                                                       | Column 11                                                                         | Column 12    | Column 13            | Column 14                                                                                |
| Row 1 | Treaty Partners (de minimis rule applies) | 1                                                                      | 0                                                                          | 0                                                                        | 0                                | 0                        | 0                               | 0                                     | 0                                                                                                                                        | 0                                                                                                                               | 0                                                                                 | 0            | 0                    | 1                                                                                        |
|       | Total                                     | 1                                                                      | 0                                                                          | 0                                                                        | 0                                | 0                        | 0                               | 0                                     | 0                                                                                                                                        | 0                                                                                                                               | 0                                                                                 | 0            | 0                    | 1                                                                                        |
|       | Notes:                                    |                                                                        |                                                                            |                                                                          |                                  |                          |                                 |                                       |                                                                                                                                          |                                                                                                                                 |                                                                                   |              |                      |                                                                                          |

Annex B MAP Statistics Reporting for the 2021 Reporting Period (1 January 2021 to 31 December 2021) for other Cases

|       |                                           |                                                                        |                                                                            |                         |                                                                         | Table 2: Ot              | her MAP Ca                      | ses                                   |                 |                    |                                                                                   |              |                      |                                                                                |
|-------|-------------------------------------------|------------------------------------------------------------------------|----------------------------------------------------------------------------|-------------------------|-------------------------------------------------------------------------|--------------------------|---------------------------------|---------------------------------------|-----------------|--------------------|-----------------------------------------------------------------------------------|--------------|----------------------|--------------------------------------------------------------------------------|
|       |                                           |                                                                        |                                                                            |                         | number of post-2016 cases closed during the reporting period by outcome |                          |                                 |                                       |                 |                    |                                                                                   |              |                      |                                                                                |
|       | Treaty Partner                            | no. of post-<br>2016 cases in<br>MAP inventory<br>on 1 January<br>2021 | no. of post-<br>2016 cases<br>started<br>during the<br>reporting<br>period | denied<br>MAP<br>access | objection<br>is not<br>justified                                        | withdrawn by<br>taxpayer | unilateral<br>relief<br>granted | resolved<br>via<br>domestic<br>remedy | fully resolving | resolving taxation | agreement<br>that there is no<br>taxation not in<br>accordance<br>with tax treaty | agreement to | any other<br>outcome | no. of post-2016<br>cases remaining in<br>MAP inventory on<br>31 December 2021 |
|       | Column 1                                  | Column 2                                                               | Column 3                                                                   | Column 4                | Column 5                                                                | Column 6                 | Column 7                        | Column 8                              | Column 9        | Column 10          | Column 11                                                                         | Column 12    | Column 13            | Column 14                                                                      |
| Row 1 | Treaty Partners (de minimis rule applies) | 3                                                                      | 0                                                                          | 0                       | 0                                                                       | 0                        | 0                               | 0                                     | 0               | 0                  | 0                                                                                 | 0            | 0                    | 3                                                                              |
|       | Total                                     | 3                                                                      | 0                                                                          | 0                       | 0                                                                       | 0                        | 0                               | 0                                     | 0               | 0                  | 0                                                                                 | 0            | 0                    | 3                                                                              |
|       | Notes:                                    |                                                                        |                                                                            |                         |                                                                         |                          |                                 |                                       |                 |                    |                                                                                   |              |                      |                                                                                |