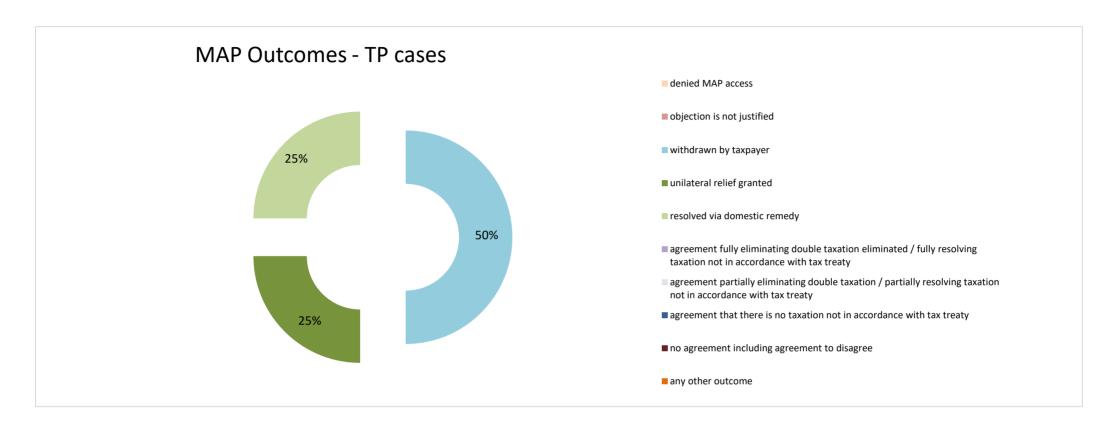

2021 MAP Statistics - Argentina.xlsx Page 2/9

| Cases closed by outcome              | denied<br>MAP<br>access | objection is not<br>justified | withdrawn by<br>taxpayer | unilateral relief<br>granted | resolved via<br>domestic<br>remedy | agreement fully eliminating double taxation eliminated / fully resolving taxation not in accordance with tax treaty | eliminating double taxation / partially resolving | taxation not in accordance with tax treaty | no agreement<br>including<br>agreement to<br>disagree | any other<br>outcome | Total |
|--------------------------------------|-------------------------|-------------------------------|--------------------------|------------------------------|------------------------------------|---------------------------------------------------------------------------------------------------------------------|---------------------------------------------------|--------------------------------------------|-------------------------------------------------------|----------------------|-------|
| Transfer pricing cases (all)         | 0                       | 0                             | 2                        | 1                            | 1                                  | 0                                                                                                                   | 0                                                 | 0                                          | 0                                                     | 0                    | 4     |
| Cases started before 1 January 2016  | 0                       | 0                             | 0                        | 0                            | 0                                  | 0                                                                                                                   | 0                                                 | 0                                          | 0                                                     | 0                    | 0     |
| Cases started as from 1 January 2016 | 0                       | 0                             | 2                        | 1                            | 1                                  | 0                                                                                                                   | 0                                                 | 0                                          | 0                                                     | 0                    | 4     |
| Other cases (all)                    | 0                       | 0                             | 0                        | 0                            | 0                                  | 0                                                                                                                   | 0                                                 | 0                                          | 0                                                     | 0                    | 0     |
| Cases started before 1 January 2016  | 0                       | 0                             | 0                        | 0                            | 0                                  | 0                                                                                                                   | 0                                                 | 0                                          | 0                                                     | 0                    | 0     |
| Cases started as from 1 January 2016 | 0                       | 0                             | 0                        | 0                            | 0                                  | 0                                                                                                                   | 0                                                 | 0                                          | 0                                                     | 0                    | 0     |
| All cases                            | 0                       | 0                             | 2                        | 1                            | 1                                  | 0                                                                                                                   | 0                                                 | 0                                          | 0                                                     | 0                    | 4     |