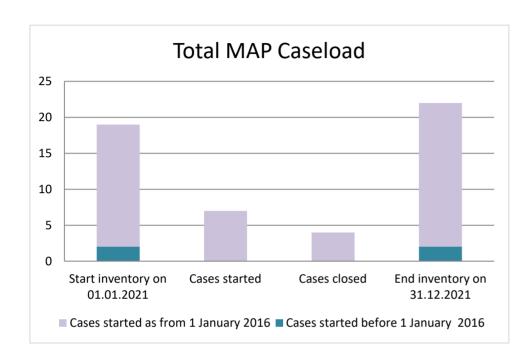

## **Argentina**

| Cases started before 1 January 2016 | 2021 Start inventory | Cases<br>started | Cases<br>closed | 2021 End inventory |
|-------------------------------------|----------------------|------------------|-----------------|--------------------|
| Transfer pricing cases              | 1                    | 0                | 0               | 1                  |
| Other cases                         | 1                    | 0                | 0               | 1                  |

| Cases started as from 1<br>January 2016 | 2021 Start inventory | Cases<br>started | Cases closed | 2021 End inventory |
|-----------------------------------------|----------------------|------------------|--------------|--------------------|
| Transfer pricing cases                  | 8                    | 7                | 4            | 11                 |
| Other cases                             | 9                    | 0                | 0            | 9                  |