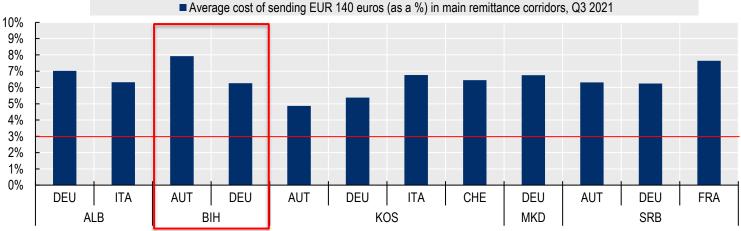

Bosnia and Herzegovina received remittances corresponding to 11.4% of its GDP in 2019.

Remittance transfer costs to Western Balkan economies

However, different barriers (e.g. high transfer costs) can prevent their full investment potential.

Note: The line represents the commitment set by Sustainable Development Goal (SDG) 10.c to reduce the transaction cost of remittances to 3%. For Switzerland, the percentage is calculated as the average costs of sending 160 CHF. Source: World Bank (2022), World Bank Remittance Price Worldwide Database