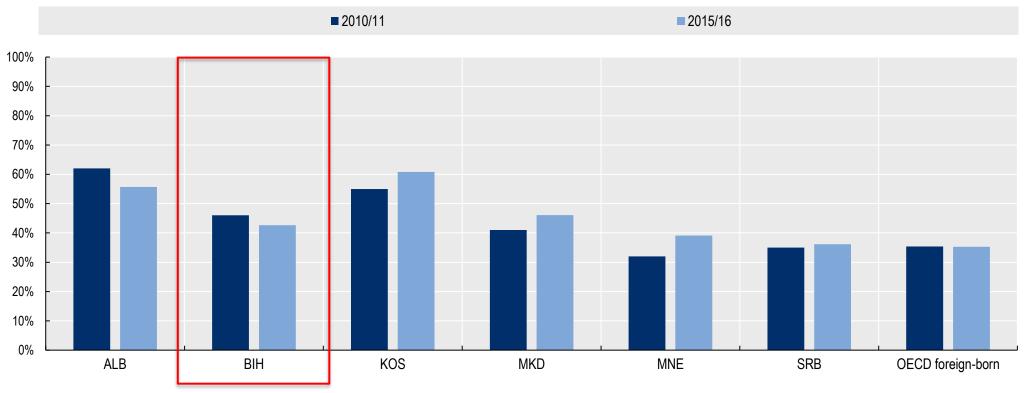

## Education systems have difficulties producing needed skills, reinforcing skills mismatches and shortages.

## Skills mismatches and labour shortages in the WB6 - % of respondents stating that...

- ...aplicants' lack of skills is the reason for unfilled vacancies
- ...emigration of the labour force is the reason for unfilled vacancies
- ...skills learned in the education system do not meet the needs of their job

Sources: RCC (2021), Balkan Public Opinion Barometer 2021; Balkan Business Opinion Barometer 2021