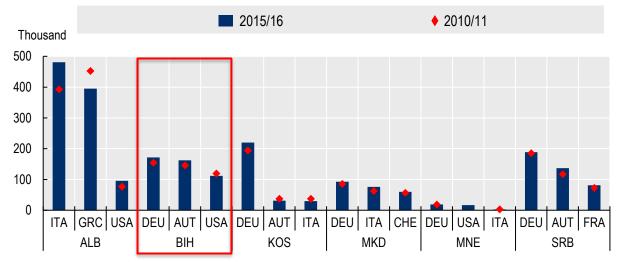

Top OECD destination countries of WB6 migrants

Source: OECD (2016), DIOC

- BIH KOS MKD MNE - SRB Thousand 40 30 20 10 2014 2015 2016 2017 2018 2019 2020 2013

Number of first residence permits issued to WB6 citizens in CEE countries