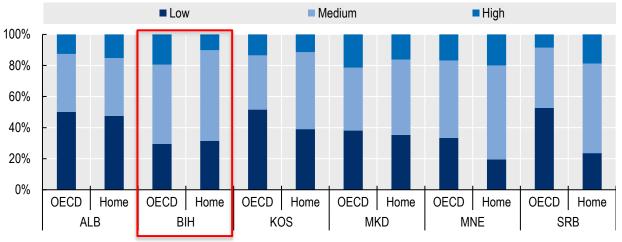

...But more recent migrants from Bosnia and Herzegovina are less educated than those who arrived earlier. The diaspora of Bosnia and Herzegovina is on average more educated than the working-age population at home...

#### Distribution of education levels among WB6 migrants in OECD countries by duration of stay

Note: Settled migrants are defined as migrants who arrived prior to 2010. Recent migrants are defined as migrants who arrived in the country of destination between 2010 and 2015. Source: OECD (2016), DIOC