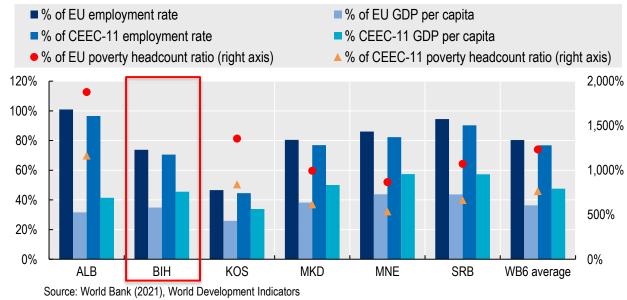

### WB6 development gaps as shares of EU and CEEC-11 averages (2020)

# Development gaps with EU and Central Eastern European Countries remain large.