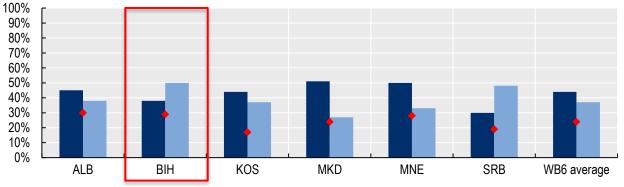

# 43% of highly skilled migrants from Bosnia and Herzegovina are over-qualified for the jobs they do in OECD countries – on par with the WB6 average.

Over-qualification rates of WB6 migrants in the OECD area

Note: Overqualified is defined as having tertiary education (ISCED 5-8) and an occupational skill level that is low or medium (ISCO 4-9). Over-qualification is only calculated for highly skilled migrants. Source: OECD (2016), DIOC.