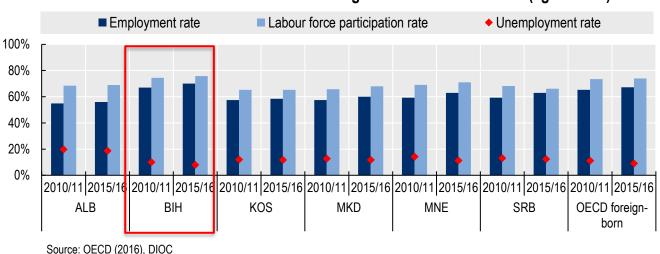

## 2. Labour Market Outcomes in OECD Countries

Labour market outcomes of migrants from Bosnia and Herzegovina are the best of all WB6 economies.

They are comparable to those of the average OECD foreign-born population.

### Labour market outcomes of WB6 migrants in OECD countries (aged 15-64)

Gender gaps in employment outcomes of WB6 migrants in OECD countries

Gender gaps in employment outcomes of WB6 migrants are significant, but the gaps for Bosnian migrants are among the smallest in the region.