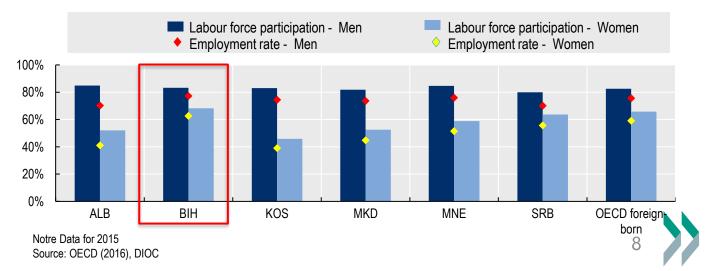

## 2. Labour Market Outcomes in OECD Countries

Labour market outcomes of migrants from Bosnia and Herzegovina are the best of all WB6 economies.

They are comparable to those of the average OECD foreign-born population.

### Labour market outcomes of WB6 migrants in OECD countries (aged 15-64)

Gender gaps in employment outcomes of WB6 migrants in OECD countries

Gender gaps in employment outcomes of WB6 migrants are significant, but the gaps for Bosnian migrants are among the smallest in the region.