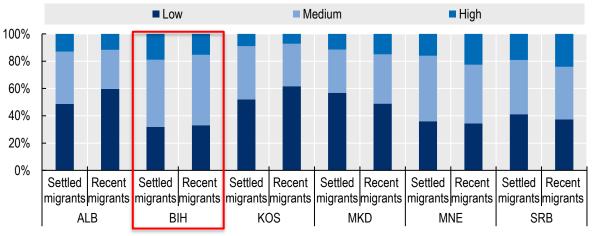

## 1. Characteristics of Migration – Education levels

Note: Data for 2015.

Sources: OECD (2016), DIOC; Eurostat (2021), Population by educational attainment level, sex and age (%) [EDAT\_LFSE\_03]; World Bank and Vienna Institute for International Economic Studies (2022)

...But more recent migrants from Bosnia and Herzegovina are less educated than those who arrived earlier. The diaspora of Bosnia and Herzegovina is on average more educated than the working-age population at home...

#### Distribution of education levels among WB6 migrants in OECD countries by duration of stay

Note: Settled migrants are defined as migrants who arrived prior to 2010. Recent migrants are defined as migrants who arrived in the country of destination between 2010 and 2015. Source: OECD (2016), DIOC