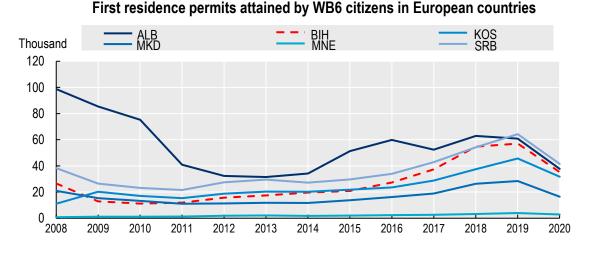

# Emigration to Europe has increased almost fivefold between 2011 and 2019.

## However, with the COVID-19 pandemic, it declined by 38% in 2020.

**Migrants from Bosnia and Herzegovina** are predominantly living in a handful of traditional OECD destination countries...

...but emigration to Central Eastern **European countries quadrupled since** 2013 until the start of the pandemic.

Top OECD destination countries of WB6 migrants

Source: OECD (2016), DIOC

- BIH KOS MKD MNE - SRB Thousand 40 30 20 10 2014 2015 2016 2017 2018 2019 2020 2013

Number of first residence permits issued to WB6 citizens in CEE countries

Note: CEE countries are Bulgaria, Croatia, the Czech Republic, Hungary, Poland, Romania, the Slovak Republic, and Slovenia Source: Eurostat (2021), First permits by reason, length of validity and citizenship [MIGR RESFIRST