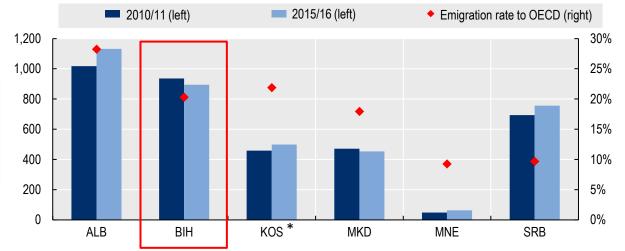

### WB6 migrants in OECD countries

Bosnia and Herzegovina has one of the highest emigration rates in the region with 20% of its population living in OECD countries.

> Note: More information is available at Figure 1.3 of the publication Labour Migration In The Western Balkans. Source: OECD (2016) OECD Database on Immigrants in OECD Countries (DIOC), The Swiss Federal Statistical Office (2022); Eurostat (2022), Population change - Demographic balance and crude rates at national level [DEMO\_GIND].