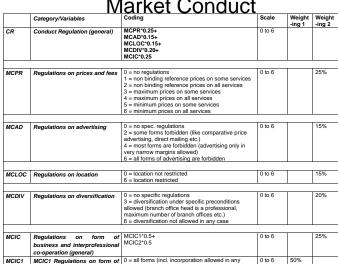

#### Market Conduct Regulation(s)

- regulation of <u>prices and fees</u> (fixed prices, minimum and/or maximum prices etc.),
- regulation of <u>advertising</u> and marketing,
- regulation of <u>location</u> and diversification (geographical restrictions on offering services, restrictions on establishing branch offices),
- restrictions on interprofessional co-operation,
- restrictions on <u>forms of business</u> (e.g. whether incorporation is allowed and under what preconditions),
- other regulations (regulations on <u>continuing education</u>, rules on <u>specialisation</u> or a certain kind of <u>indemnity insurance</u> etc.).

# Example of Coding judgement

0 = no regulations

case)
2 = partnership allowed, incorporation only allowed in specific cases (regulations on ownership etc.)
5 = incorporation forbidden in any case
6 = partnership and incorporation forbidden in any case; only sole practitioners etc. allowed 0 = all forms allowed

3= with all professions but no incorporation; or only with comparable professions in all forms allowed 4.5 = only with comparable professions and no

6=generally forbidden

0 to 6

50%

0 to 6

Scale

always

used

here

25%

Weight

chosen by

considered

judgement

MCPR Regulations on prices and Non-binding reference prices may lead to some restriction on competition (Insiders know, but are consumers as informed?)

1 = non binding reference prices on some services

2 = non binding reference prices on all 3 = maximum prices on some services

4 = maximum prices on all services

5 = minimum prices on some services 6 = minimum prices on all services

Minimum prices is most restrictive regime

> Competition on price is limited the most

 Maximum price setting is more restrictive than non-binding reference prices, but can also serve consumer protection interests (thus less restrictive than Minimum Price setting)