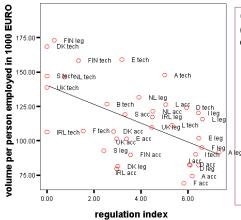

# What are Indices good for? 3

IHS Liberal Professions Study

Productivity vs. Regulation index (legal+accountancy+technical)

- Higher Volume per employed person ('Productivity') associated with lower degrees of regulation (index)
  - Conjecture: decrease in regulation in a highly regulated profession can lead to increase in branch volume of business
  - -i.e. cet. paribus to a rise in productivity
  - Example: Spain after 1997

BROAD INDICATION..... (<u>Excessive</u>)
Regulation stifles Development