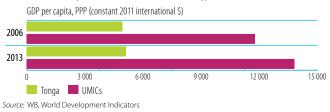

#### GDP PER CAPITA (constant 2011 international \$)

StatLink and http://dx.doi.org/10.1787/888933242232