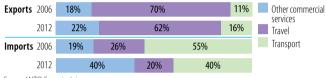

s (%)           | 21   | 26   |
| Non-fuel intermediates (% of merch. exports, 2006-2012) |      | 33   |
| Non-fuel intermediates (% of merch. imports, 2006-2012) |      | 27   |
| Sources: WTO Secretariat: UN Comtrade                   |      |      |

| TRADE FLO | WS (billion current US\$) | 2006  | 2013  | Increase | Decrease |
|-----------|---------------------------|-------|-------|----------|----------|
| Exports   | Goods                     | 0.010 | 0.018 | +78% 🔺   |          |
|           | Commercial services       | 0.022 | 0.065 | +189% 🔺  |          |
| Imports   | Goods                     | 0.115 | 0.189 | +64% 🔺   |          |
|           | Commercial services       | 0.031 | 0.067 | +119% 🔺  |          |

Sources: WTO Secretariat

#### **STRUCTURE OF SERVICES TRADE**



Source: WTO Secretariat

## **TOP 5 MARKETS FOR MERCHANDISE EXPORTS (%)**

| 2006               | %  | 2012             | %  |
|--------------------|----|------------------|----|
| Japan              | 41 | New Zealand      | 26 |
| United States      | 25 | United States    | 13 |
| New Zealand        | 15 | Hong Kong, China | 13 |
| Korea, Republic of | 9  | Japan            | 13 |
| Australia          | 4  | Australia        | 12 |

#### **TOP 5 MERCHANDISE EXPORTS (%)**

Unemployment (% of total labour force)

Female labour force (% of total labour force)

Import duties collected (% of tax revenue)

Total debt service (% of total exports, 2006-2012)

Human Development Index (0 to 1, 2005-2013)

| 2006                                | %  | 2012                         | %  |
|--------