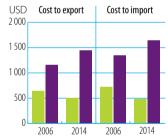

# B. TRADE COSTS

TRADE COSTS (ad-valorem, %)

Sources: WTO, World Tariff Profiles; ITU, World Telecommunication/ICT Indicators