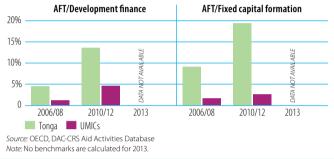

## SHARE OF AFT IN DEVELOPMENT FINANCE AND FIXED CAPITAL FORMATION

| 2006/08         | value | %  | 2013               | value | %  |
|-----------------|-------|----|--------------------|-------|----|
| Australia       | 3.3   | 55 | IDA                | 13.0  | 38 |
| New Zealand     | 1.7   | 29 | AsDB Special Funds | 7.9   | 23 |
| Japan           | 0.8   | 13 | New Zealand        | 6.6   | 19 |
| United Kingdom  | 0.2   | 3  | Australia          | 5.3   | 15 |
| EU Institutions | 0.0   | 1  | Japan              | 1.5   | 4  |

Source: OECD, DAC-CRS Aid Activities Database