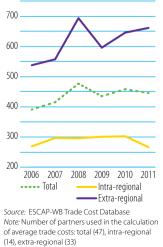

# B. TRADE COSTS

TRADE COSTS (ad-valorem, %)

Sources: WTO, World Tariff Profiles; ITU, World Telecommunication/ICT Indicators