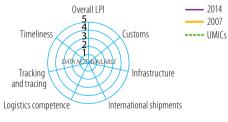

2013    |
| Tariffs (%)                             |      |         |
| Imports: simple avg. MFN applied        | 17.0 | 11.7    |
| Imports: weighted avg. MFN applied      |      | 5.5     |
| Exports: weighted avg. faced            | 2.6  | 3.9     |
| Exports: duty free (value in %)         | 45.3 | 67.3    |
| Internet connectivity (% of population) |      |         |
| Mobile broadband subscriptions          |      |         |
| Fixed broadband subscriptions           | 0.6  | 1.6     |
| Individuals using the internet          | 5.9  | 35.0    |
|                                         |      |         |

# B. TRADE COSTS





TRADE COSTS (ad-valorem, %)

Sources: WTO, World Tariff Profiles; ITU, World Telecommunication/ICT Indicators

## LOGISTICS PERFORMANCE INDICES (LPI) (1-5)



## TRADE FACILITATION INDICATORS, 2015 (0-2)

Source: WB, Doing Business



Source: OECD Trade Facilitation Indicators





Source: WB Logistics Performance Index (LPI)

## **COMPETITIVENESS INDICATORS (1-7)**

| Image: Constraint of the second se | Access to loans | Electricity supply | Roads              | Port infrastructure | Air transport infrastructure |
|--------------------------------------------------------------------------------------------------------------------------------------------------------------------------------------------------------------------------------------------------------------------------------------------------------------------------------------------------------------------------------------------------------------------------------------------------