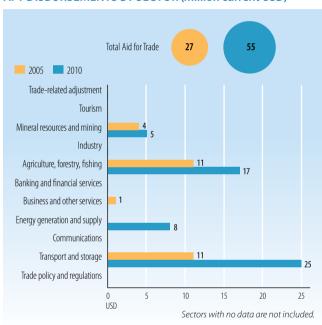

# AFT DISBURSEMENTS BY SECTOR (million current USD)

Source: OECD, DAC-CRS Aid Activities Database