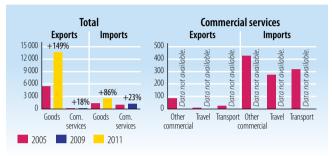

| 23.9  | 43 |  |
| France                       | 22.6  | 41 |  |
| EU Institutions              | 7.9   | 14 |  |
| Kuwait                       | 0.5   | 1  |  |
| United States                | 0.2   | 0  |  |
|                              |       |    |  |



2005 Top donors

100%

United States 0.2 0
Source: OECD, DAC-CRS Aid Activities Database

#### TRADE PERFORMANCE (OUTPUTS) Indicator 2005 2008 2011 Δ:05-11 Trade to GDP ratio (%) 92 92 95 3 Commercial services exports as % of total exports 2 2 n.a. n.a. Commercial services imports as % of total imports 43 43 n.a. Non-fuel intermediates (% of merchandise exports) 14 10 n.a. n.a. Non-fuel intermediates (% of merchandise imports) 46 43 n.a. n.a.

Source: WTO Secretariat

## **TRADE FLOWS (million current USD)**



Source: WTO Secretariat

# **TOP 5 MARKETS FOR MERCHANDISE EXPORTS (%)**

| 2005          | %  | 2009           | %  |
|---------------|----|----------------|----|
| United States | 66 | United States  | 59 |
| EU (27)       | 10 | EU (27)        | 18 |
| Switzerland   | 5  | China          | 8  |
| China         | 4  | Malaysia       | 4  |
| India         | 2  | Korea, Rep. of | 2  |

Source: WTO Secretariat

# **TOP 5 EXPORT PRODUCTS (% of merchandise exports)**

| 2005                                 | %  | 2009                                 | %  |
|--------------------------------------|----|--------------------------------------|----|
| Petroleum oils, crude                | 83 | Petroleum oils, crude                | 81 |
| Wood rough, rough squared            | 6  | Wood rough,