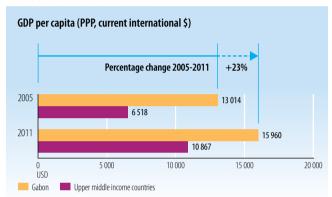

## **GROSS DOMESTIC PRODUCT**

Source: World Bank, World Development Indicators

Source: World Bank, World Development Indicators

StatLink http://dx.doi.org/10.1787/888932845208