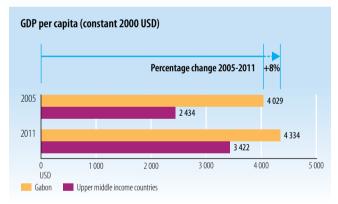

## **GROSS DOMESTIC PRODUCT**

Source: World Bank, World Development Indicators

Source: World Bank, World Development Indicators

StatLink http://dx.doi.org/10.1787/888932845208