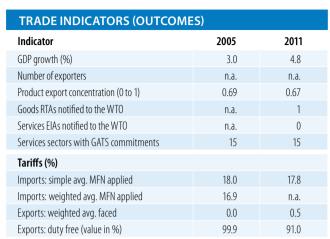

#### TRADE PERFORMANCE (OUTPUTS) Indicator 2005 2008 2011 Δ:05-11 Trade to GDP ratio (%) 92 92 95 3 Commercial services exports as % of total exports 2 2 n.a. n.a. Commercial services imports as % of total imports 43 43 n.a. Non-fuel intermediates (% of merchandise exports) 14 10 n.a. n.a. Non-fuel intermediates (% of merchandise imports) 46 43 n.a. n.a.