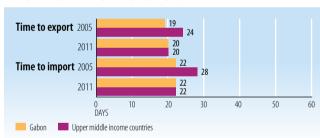

#### TRADE FACILITATION INDICATORS

Source: World Bank, World Development Indicators