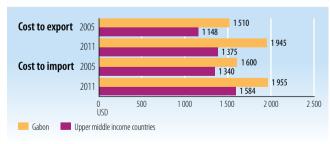

#### TRADE FACILITATION INDICATORS

Source: World Bank, World Development Indicators