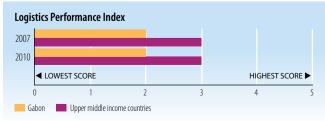

#### TRADE FACILITATION INDICATORS

Source: World Bank, World Development Indicators