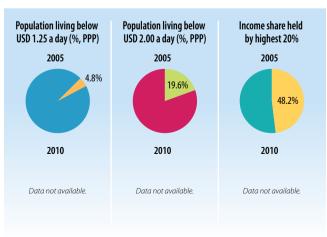

#### **DEVELOPMENT INDICATORS (IMPACTS)** Indicator 2005 2010 Unemployment (% of total labour force) n a n a Labour force, female (% of total labour force) 46.2 46.3 0.8 Net ODA received (% of GNI) 0.9 Import duties collected (% of tax revenue) n.a. n.a. Total debt service (% of total exports) 3 4 n a Human Development Index (0 to 1) 0.65 0.67