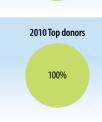

# AFT DISBURSMENTS: TOP DONORS (million current USD)

| ALL DISBONSMENTS, TOL DONONS |       |    |  |
|------------------------------|-------|----|--|
| 2005                         | value | %  |  |
| EU Institutions              | 12.8  | 48 |  |
| France                       | 7.8   | 29 |  |
| Japan                        | 6.2   | 23 |  |
| UNDP                         | 0.1   | 0  |  |
| Germany                      | 0.0   | 0  |  |
| 2010                         | value | %  |  |
| Japan                        | 23.9  | 43 |  |
| France                       | 22.6  | 41 |  |
| EU Institutions              | 7.9   | 14 |  |
| Kuwait                       | 0.5   | 1  |  |
| United States                | 0.2   | 0  |  |
|                              |       |    |  |

2005 Top donors

100%

United States 0.2 0
Source: OECD, DAC-CRS Aid Activities Database