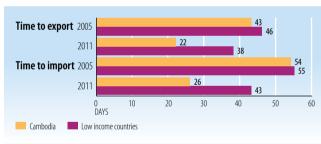

#### TRADE FACILITATION INDICATORS

Source: World Bank, World Development Indicators