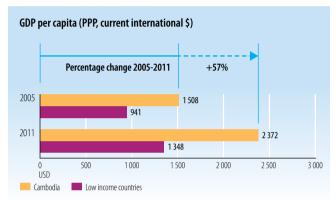

# **GROSS DOMESTIC PRODUCT**

Source: World Bank, World Development Indicators

Source: World Bank, World Development Indicators

**StatLink** http://dx.doi.org/10.1787/888932844904