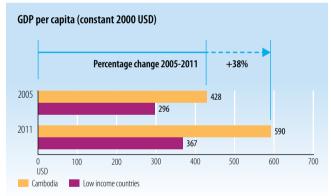

# **GROSS DOMESTIC PRODUCT**

Source: World Bank, World Development Indicators

Source: World Bank, World Development Indicators

**StatLink** http://dx.doi.org/10.1787/888932844904