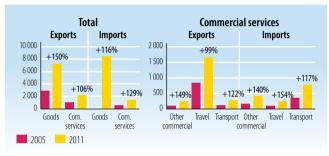

ion current USD)

| 2005 Top donors   |
|-------------------|
| 2005 10 p 4011015 |
|                   |
| 0404              |
| 86%               |
|                   |
| 2010 Top donors   |
| 2010 100 4011013  |
|                   |
|                   |
| 73%               |
|                   |
|                   |

Source: OECD, DAC-CRS Aid Activities Database

#### TRADE PERFORMANCE (OUTPUTS) Indicator 2005 2008 2011 Δ:05-11 Trade to GDP ratio (%) 135 133 150 15 Commercial services exports as % of total exports 27 26 23 -4 Commercial services imports as % of total imports 14 13 15 Non-fuel intermediates (% of merchandise exports) 23 25 n.a. n.a. Non-fuel intermediates (% of merchandise imports) 60 61 n.a. n.a.

Source: WTO Secretariat

### **TRADE FLOWS (million current USD)**



Source: WTO Secretariat

### **TOP 5 MARKETS FOR MERCHANDISE EXPORTS (%)**

| 2005             | %  | 2010             | %  |
|------------------|----|------------------|----|
| United States    | 53 | United States    | 34 |
| Hong Kong, China | 18 | Hong Kong, China | 25 |
| EU (27)          | 17 | EU (27)          | 17 |
| Canada           | 4  | Singapore        | 8  |
| Singapore        | 2  | Canada           | 5  |

Source: WTO Secretariat

# TOP 5 EXPORT PRODUCTS (% of merchandise exports)

| 2005                                  | %  | 2010                             | %  |
|---------------------------------------|----|----------------------------------|----|
| Women's, girl's clothing knitted      | 29 | Printed matter                   | 32 |
| Other textile apparel, n.e.s.