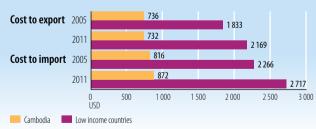

#### TRADE FACILITATION INDICATORS

Source: World Bank, World Development Indicators