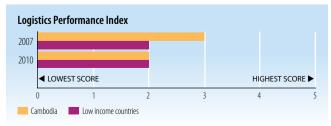

#### TRADE FACILITATION INDICATORS

Source: World Bank, World Development Indicators