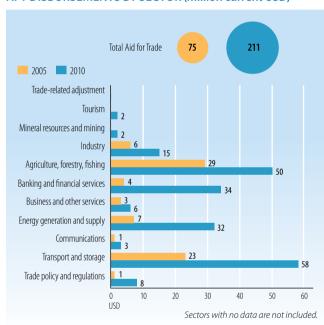

# AFT DISBURSEMENTS BY SECTOR (million current USD)

Source: OECD, DAC-CRS Aid Activities Database

# Aid, Trade and Development Indicators for Cambodia

| INVESTMENT AND FINANCING (INPUTS)              |         |         |         |         |  |
|------------------------------------------------|---------|---------|---------|---------|--|
| Indicator (million current USD)                | 2005    | 2008    | 2010    | Δ:05-10 |  |
| Gross fixed capital formation                  | 1 188.6 | 1 787.5 | 1 820.6 | 53%     |  |
| of which: public                               | 339.0   | 652.1   | 728.2   | 115%    |  |
| of which: private                              | 849.6   | 1 135.3 | 1 092.3 | 29%     |  |
| External financing inflows                     |         |         |         |         |  |
| FDI inflows                                    | 381.2   | 815.2   | 782.6   | 105%    |  |
| Long-term external debt and IMF disbursements  | 168.1   | 383.3   | 346.7   | 106%    |  |
| Trade-related non-concessional flows disbursed | 10.0    | 11.5    | 5.7     | -44%    |  |
| AfT flows disbursed                            | 75.4    | 140.4   | 211.0   | 180%    |  |
| Remittances and compensation of employees      | 199.7   | 325.2   | 369.5   | 85%     |  |