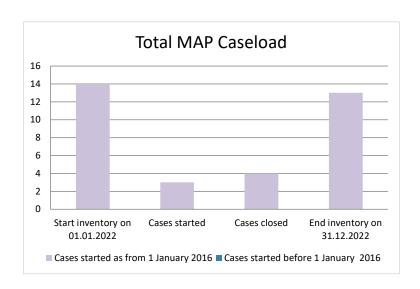

### Latvia

| Cases started before 1<br>January 2016 | 2022 Start<br>inventory | Cases<br>started | Cases<br>closed | 2022 End inventory |
|----------------------------------------|-------------------------|------------------|-----------------|--------------------|
| Transfer pricing cases                 | 0                       | 0                | 0               | 0                  |
| Other cases                            | 0                       | 0                | 0               | 0                  |

| Cases started as from 1<br>January 2016 | 2022 Start inventory | Cases<br>started | Cases closed | 2022 End inventory |
|-----------------------------------------|----------------------|------------------|--------------|--------------------|
| Transfer pricing cases                  | 7                    | 2                | 1            | 8                  |
| Other cases                             | 7                    | 1                | 3            | 5                  |