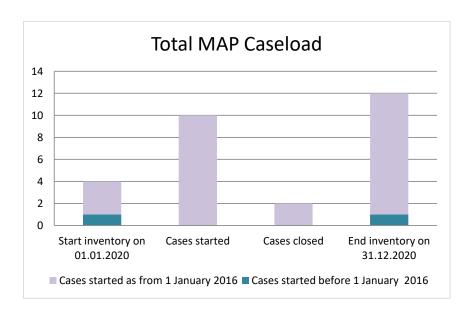

### Latvia

| Cases started before 1<br>January 2016 | 2021 Start inventory | Cases<br>started | Cases<br>closed | 2021 End inventory |
|----------------------------------------|----------------------|------------------|-----------------|--------------------|
| Transfer pricing cases                 | 0                    | 0                | 0               | 0                  |
| Other cases                            | 1                    | 0                | 1               | 0                  |

| Cases started as from 1<br>January 2016 | 2021 Start inventory | Cases<br>started | Cases closed | 2021 End inventory |
|-----------------------------------------|----------------------|------------------|--------------|--------------------|
| Transfer pricing cases                  | 4                    | 4                | 1            | 7                  |
| Other cases                             | 7                    | 2                | 2            | 7                  |