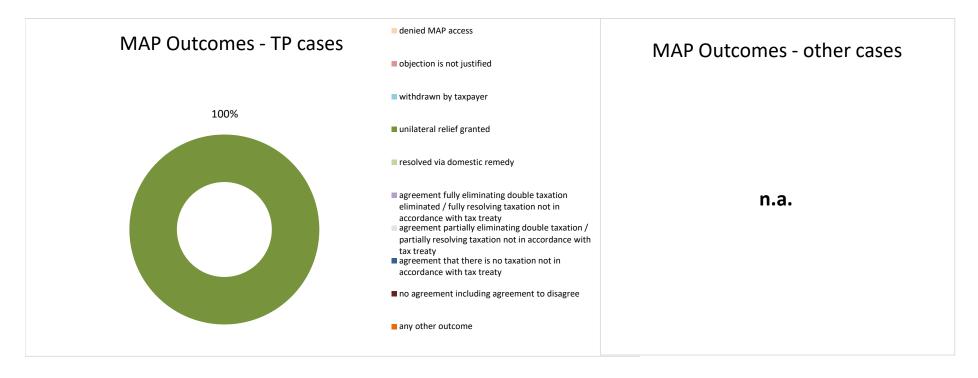

| Cases closed by outcome              | denied<br>MAP<br>access | objection is not<br>justified | withdrawn by<br>taxpayer | unilateral relief<br>granted | resolved via<br>domestic<br>remedy | agreement fully eliminating double taxation eliminated / fully resolving taxation not in accordance with tax treaty | agreement partially<br>eliminating double<br>taxation / partially<br>resolving taxation<br>not in accordance<br>with tax treaty | agreement that<br>there is no<br>taxation not in<br>accordance with<br>tax treaty | including | any other<br>outcome | Total |
|--------------------------------------|-------------------------|-------------------------------|--------------------------|------------------------------|------------------------------------|---------------------------------------------------------------------------------------------------------------------|---------------------------------------------------------------------------------------------------------------------------------|-----------------------------------------------------------------------------------|-----------|----------------------|-------|
| Transfer pricing cases (all)         | 0                       | 0                             | 0                        | 2                            | 0                                  | 0                                                                                                                   | 0                                                                                                                               | 0                                                                                 | 0         | 0                    | 2     |
| Cases started before 1 January 2016  | 0                       | 0                             | 0                        | 0                            | 0                                  | 0                                                                                                                   | 0                                                                                                                               | 0                                                                                 | 0         | 0                    | 0     |
| Cases started as from 1 January 2016 | 0                       | 0                             | 0                        | 2                            | 0                                  | 0                                                                                                                   | 0                                                                                                                               | 0                                                                                 | 0         | 0                    | 2     |
| Other cases (all)                    | 0                       | 0                             | 0                        | 0                            | 0                                  | 0                                                                                                                   | 0                                                                                                                               | 0                                                                                 | 0         | 0                    | 0     |
| Cases started before 1 January 2016  | 0                       | 0                             | 0                        | 0                            | 0                                  | 0                                                                                                                   | 0                                                                                                                               | 0                                                                                 | 0         | 0                    | 0     |
| Cases started as from 1 January 2016 | 0                       | 0                             | 0                        | 0                            | 0                                  | 0                                                                                                                   | 0                                                                                                                               | 0                                                                                 | 0         | 0                    | 0     |
| All cases                            | 0                       | 0                             | 0                        | 2                            | 0                                  | 0                                                                                                                   | 0                                                                                                                               | 0                                                                                 | 0         | 0                    | 2     |