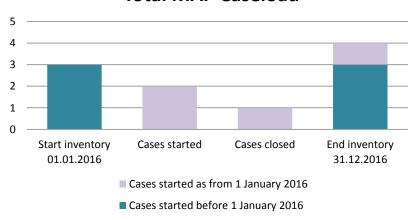

### Latvia

| Cases started before 1<br>January 2016 | 2022 Start<br>inventory | Cases<br>started | Cases<br>closed | 2022 End inventory |
|----------------------------------------|-------------------------|------------------|-----------------|--------------------|
| Transfer pricing cases                 | 0                       | 0                | 0               | 0                  |
| Other cases                            | 0                       | 0                | 0               | 0                  |

| Cases started as from 1<br>January 2016 | 2022 Start inventory | Cases<br>started | Cases closed | 2022 End inventory |
|-----------------------------------------|----------------------|------------------|--------------|--------------------|
| Transfer pricing cases                  | 7                    | 2                | 1            | 8                  |
| Other cases                             | 7                    | 1                | 3            | 5                  |