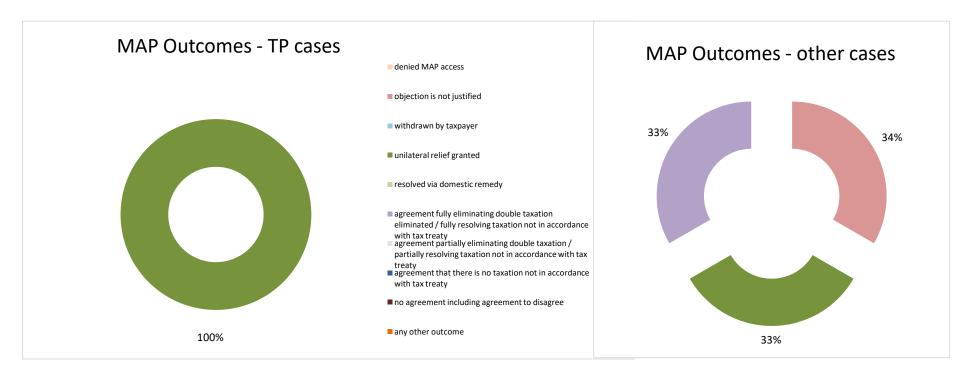

2021 MAP Statistics - Latvia.xlsx Page 2/9

| Cases closed by outcome              | denied<br>MAP<br>access | objection is not<br>justified | withdrawn by<br>taxpayer | unilateral relief<br>granted | resolved via<br>domestic<br>remedy | resolving taxation<br>not in | eliminating double taxation / partially resolving | taxation not in accordance with tax treaty | no agreement<br>including<br>agreement to<br>disagree | any other<br>outcome | Total |
|--------------------------------------|-------------------------|-------------------------------|--------------------------|------------------------------|------------------------------------|------------------------------|---------------------------------------------------|--------------------------------------------|-------------------------------------------------------|----------------------|-------|
| Transfer pricing cases (all)         | 0                       | 0                             | 0                        | 1                            | 0                                  | 0                            | 0                                                 | 0                                          | 0                                                     | 0                    | 1     |
| Cases started before 1 January 2016  | 0                       | 0                             | 0                        | 0                            | 0                                  | 0                            | 0                                                 | 0                                          | 0                                                     | 0                    | 0     |
| Cases started as from 1 January 2016 | 0                       | 0                             | 0                        | 1                            | 0                                  | 0                            | 0                                                 | 0                                          | 0                                                     | 0                    | 1     |
| Other cases (all)                    | 0                       | 1                             | 0                        | 1                            | 0                                  | 1                            | 0                                                 | 0                                          | 0                                                     | 0                    | 3     |
| Cases started before 1 January 2016  | 0                       | 0                             | 0                        | 1                            | 0                                  | 0                            | 0                                                 | 0                                          | 0                                                     | 0                    | 1     |
| Cases started as from 1 January 2016 | 0                       | 1                             | 0                        | 0                            | 0                                  | 1                            | 0                                                 | 0                                          | 0                                                     | 0                    | 2     |
| All cases                            | 0                       | 1                             | 0                        | 2                            | 0                                  | 1                            | 0                                                 | 0                                          | 0                                                     | 0                    | 4     |