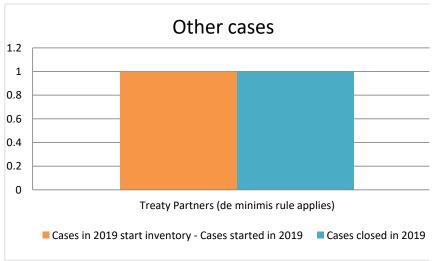

| Cases started as from 1<br>January 2016 | 2022 Start inventory | Cases<br>started | Cases closed | 2022 End inventory |
|-----------------------------------------|----------------------|------------------|--------------|--------------------|
| Transfer pricing cases                  | 7                    | 2                | 1            | 8                  |
| Other cases                             | 7                    | 1                | 3            | 5                  |

### Overview of MAP partners (only for cases started as from 1 January 2016)

Note: the MAP cases started before 1 January 2016 and closed in 2022 are not shown in these graphs

The label "Treaty Partners (de minimis rule applies)" applies to treaty partners with which the number of cases in start inventory plus the number of cases started is at least 5. The relevant MAP statistics are aggregated under this category.