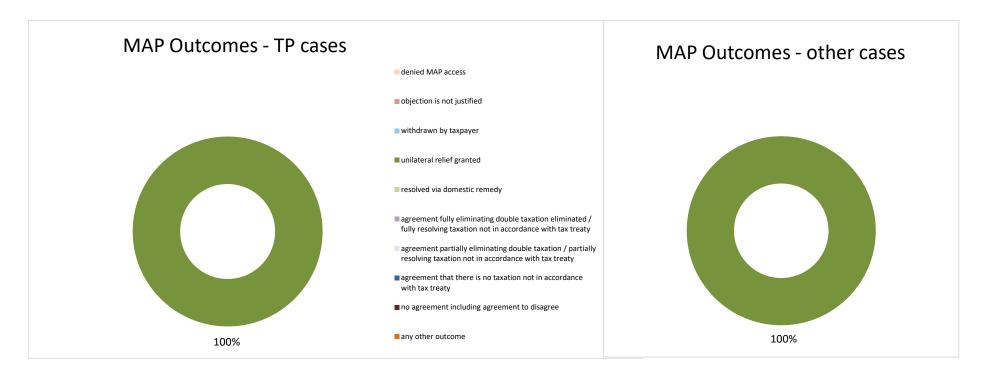

2022 MAP Statistics - Latvia.xlsx Page 2/9

| Cases closed by outcome              | denied<br>MAP<br>access | objection is not<br>justified | withdrawn by<br>taxpayer | unilateral relief<br>granted | resolved via<br>domestic<br>remedy | agreement fully eliminating double taxation eliminated / fully resolving taxation not in accordance with tax treaty | agreement partially eliminating double taxation / partially resolving taxation not in accordance with tax treaty | agreement that<br>there is no<br>taxation not in<br>accordance with<br>tax treaty | no agreement<br>including<br>agreement to<br>disagree | any other<br>outcome | Total |
|--------------------------------------|-------------------------|-------------------------------|--------------------------|------------------------------|------------------------------------|---------------------------------------------------------------------------------------------------------------------|------------------------------------------------------------------------------------------------------------------|-----------------------------------------------------------------------------------|-------------------------------------------------------|----------------------|-------|
| Transfer pricing cases (all)         | 0                       | 0                             | 1                        | 0                            | 0                                  | 0                                                                                                                   | 0                                                                                                                | 0                                                                                 | 0                                                     | 0                    | 1     |
| Cases started before 1 January 2016  | 0                       | 0                             | 0                        | 0                            | 0                                  | 0                                                                                                                   | 0                                                                                                                | 0                                                                                 | 0                                                     | 0                    | 0     |
| Cases started as from 1 January 2016 | 0                       | 0                             | 1                        | 0                            | 0                                  | 0                                                                                                                   | 0                                                                                                                | 0                                                                                 | 0                                                     | 0                    | 1     |
| Other cases (all)                    | 0                       | 0                             | 0                        | 0                            | 0                                  | 3                                                                                                                   | 0                                                                                                                | 0                                                                                 | 0                                                     | 0                    | 3     |
| Cases started before 1 January 2016  | 0                       | 0                             | 0                        | 0                            | 0                                  | 0                                                                                                                   | 0                                                                                                                | 0                                                                                 | 0                                                     | 0                    | 0     |
| Cases started as from 1 January 2016 | 0                       | 0                             | 0                        | 0                            | 0                                  | 3                                                                                                                   | 0                                                                                                                | 0                                                                                 | 0                                                     | 0                    | 3     |
| All cases                            | 0                       | 0                             | 1                        | 0                            | 0                                  | 3                                                                                                                   | 0                                                                                                                | 0                                                                                 | 0                                                     | 0                    | 4     |