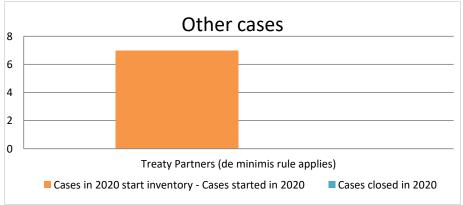

| Cases started as from 1 January 2016 | 2020 Start inventory | Cases<br>started | Cases closed | 2020 End inventory |
|--------------------------------------|----------------------|------------------|--------------|--------------------|
| Transfer pricing cases               | 3                    | 3                | 2            | 4                  |
| Other cases                          | 0                    | 7                | 0            | 7                  |

## Overview of MAP partners (only for cases started as from 1 January 2016)

Note: the MAP cases started before 1 January 2016 and closed in 2020 are not shown in these graphs

The label "Treaty Partners (de minimis rule applies)" applies to treaty partners with which the number of cases in start inventory plus the number of cases started is at least 5. The relevant MAP statistics are aggregated under this category.