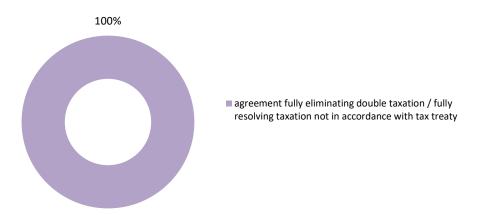

MAP Statistics Reporting for the 2021 Reporting Period (1 January 2021 to 31 December 2021) for other Cases

|       |                                           |                                                                        |                                                                            |                         |                                  | Table 2: Ot              | her MAP Ca                      | ises                                  |                                                                                                                            |                       |                                                                                   |              |                      |                                                                                |
|-------|-------------------------------------------|------------------------------------------------------------------------|----------------------------------------------------------------------------|-------------------------|----------------------------------|--------------------------|---------------------------------|---------------------------------------|----------------------------------------------------------------------------------------------------------------------------|-----------------------|-----------------------------------------------------------------------------------|--------------|----------------------|--------------------------------------------------------------------------------|
|       |                                           |                                                                        |                                                                            |                         |                                  | r                        | umber of po                     | st-2015 case                          | s closed during the                                                                                                        | reporting period by o | outcome                                                                           |              |                      |                                                                                |
|       | Treaty Partner                            | no. of post-<br>2015 cases in<br>MAP inventory<br>on 1 January<br>2021 | no. of post-<br>2015 cases<br>started<br>during the<br>reporting<br>period | denied<br>MAP<br>access | objection<br>is not<br>justified | withdrawn by<br>taxpayer | unilateral<br>relief<br>granted | resolved<br>via<br>domestic<br>remedy | agreement fully<br>eliminating<br>double taxation /<br>fully resolving<br>taxation not in<br>accordance with<br>tax treaty | resolving taxation    | agreement<br>that there is no<br>taxation not in<br>accordance<br>with tax treaty | agreement to | any other<br>outcome | no. of post-2015<br>cases remaining in<br>MAP inventory on<br>31 December 2021 |
|       | Column 1                                  | Column 2                                                               | Column 3                                                                   | Column 4                | Column 5                         | Column 6                 | Column 7                        | Column 8                              | Column 9                                                                                                                   | Column 10             | Column 11                                                                         | Column 12    | Column 13            | Column 14                                                                      |
| Row 1 | Treaty Partners (de minimis rule applies) | 7                                                                      | 2                                                                          | 0                       | 1                                | 0                        | 0                               | 0                                     | 1                                                                                                                          | 0                     | 0                                                                                 | 0            | 0                    | 7                                                                              |
|       | Total                                     | 7                                                                      | 2                                                                          | 0                       | 1                                | 0                        | 0                               | 0                                     | 1                                                                                                                          | 0                     | 0                                                                                 | 0            | 0                    | 7                                                                              |
|       | Notes:                                    |                                                                        |                                                                            |                         |                                  |                          |                                 |                                       |                                                                                                                            |                       |                                                                                   |              |                      |                                                                                |