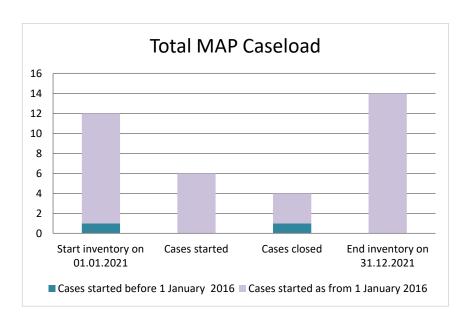

### Latvia

| Cases started before 1<br>January 2016 | 2021 Start inventory | Cases<br>started | Cases<br>closed | 2021 End inventory |
|----------------------------------------|----------------------|------------------|-----------------|--------------------|
| Transfer pricing cases                 | 0                    | 0                | 0               | 0                  |
| Other cases                            | 1                    | 0                | 1               | 0                  |

| Cases started as from 1<br>January 2016 | 2021 Start inventory | Cases<br>started | Cases closed | 2021 End inventory |
|-----------------------------------------|----------------------|------------------|--------------|--------------------|
| Transfer pricing cases                  | 4                    | 4                | 1            | 7                  |
| Other cases                             | 7                    | 2                | 2            | 7                  |