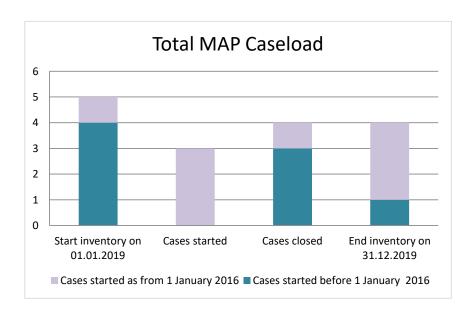

### Latvia

| Cases started before 1<br>January 2016 | 2020 Start inventory | Cases<br>started | Cases<br>closed | 2020 End<br>inventory |
|----------------------------------------|----------------------|------------------|-----------------|-----------------------|
| Transfer pricing cases                 | 0                    | 0                | 0               | 0                     |
| Other cases                            | 1                    | 0                | 0               | 1                     |

| Cases started as from 1 January 2016 | 2020 Start inventory | Cases<br>started | Cases closed | 2020 End inventory |
|--------------------------------------|----------------------|------------------|--------------|--------------------|
| Transfer pricing cases               | 3                    | 3                | 2            | 4                  |
| Other cases                          | 0                    | 7                | 0            | 7                  |