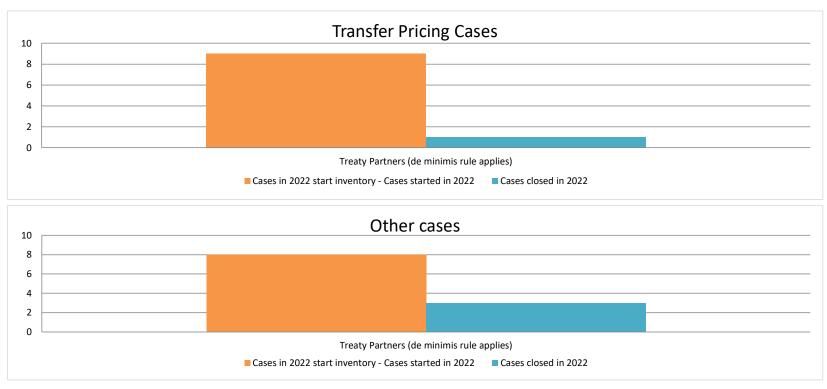

2022 MAP Statistics - Latvia.xlsx Page 4/9

|       | Table 1: Attribution / Allocation MAP Cases |                                                                        |                |                                                                          |                                  |                          |                                 |          |                                                                                                                                       |                                             |             |              |           |                                                                                       |
|-------|---------------------------------------------|------------------------------------------------------------------------|----------------|--------------------------------------------------------------------------|----------------------------------|--------------------------|---------------------------------|----------|---------------------------------------------------------------------------------------------------------------------------------------|---------------------------------------------|-------------|--------------|-----------|---------------------------------------------------------------------------------------|
|       |                                             |                                                                        |                | number of post-2015 cases closed during the reporting period by outcome: |                                  |                          |                                 |          |                                                                                                                                       |                                             |             |              |           |                                                                                       |
|       | Treaty Partner                              | no. of post-<br>2015 cases in<br>MAP inventory<br>on 1 January<br>2022 | started during |                                                                          | objection is<br>not<br>justified | withdrawn by<br>taxpayer | unilateral<br>relief<br>granted |          | agreement fully<br>eliminating<br>double taxation<br>eliminated / fully<br>resolving taxation<br>not in accordance<br>with tax treaty | taxation / partially resolving taxation not | there is no | no agreement | outcome   | no. of post-<br>2015 cases<br>remaining in<br>MAP inventory<br>on 31<br>December 2022 |
|       | Column 1                                    | Column 2                                                               | Column 3       | Column 4                                                                 | Column 5                         | Column 6                 | Column 7                        | Column 8 | Column 9                                                                                                                              | Column 10                                   | Column 11   | Column 12    | Column 13 | Column 14                                                                             |
| Row 1 | Treaty Partners (de minimis rule applies)   | 7                                                                      | 2              | 0                                                                        | 0                                | 1                        | 0                               | 0        | 0                                                                                                                                     | 0                                           | 0           | 0            | 0         | 8                                                                                     |
|       | Total                                       | 7                                                                      | 2              | 0                                                                        | 0                                | 1                        | 0                               | 0        | 0                                                                                                                                     | 0                                           | 0           | 0            | 0         | 8                                                                                     |

Notes:

|                                           |                                                                        |          |                         |                                                                         | Table 2: Ot              | her MAP Ca                      | ses                                   |                                                                                                          |                                             |             |              |                      |                                                                          |
|-------------------------------------------|------------------------------------------------------------------------|----------|-------------------------|-------------------------------------------------------------------------|--------------------------|---------------------------------|---------------------------------------|----------------------------------------------------------------------------------------------------------|---------------------------------------------|-------------|--------------|----------------------|--------------------------------------------------------------------------|
|                                           |                                                                        |          |                         | number of post-2015 cases closed during the reporting period by outcome |                          |                                 |                                       |                                                                                                          |                                             |             |              |                      |                                                                          |
| Treaty Partner                            | no. of post-<br>2015 cases in<br>MAP inventory<br>on 1 January<br>2022 |          | denied<br>MAP<br>access | objection is<br>not<br>justified                                        | withdrawn by<br>taxpayer | unilateral<br>relief<br>granted | resolved<br>via<br>domestic<br>remedy | agreement fully eliminating double taxation / fully resolving taxation not in accordance with tax treaty | taxation / partially resolving taxation not | tnere is no | no agreement | any other<br>outcome | no. of post-201<br>cases remaining<br>MAP inventory of<br>31 December 20 |
| Column 1                                  | Column 2                                                               | Column 3 | Column 4                | Column 5                                                                | Column 6                 | Column 7                        | Column 8                              | Column 9                                                                                                 | Column 10                                   | Column 11   | Column 12    | Column 13            | Column 14                                                                |
| Treaty Partners (de minimis rule applies) | 7                                                                      | 1        | 0                       | 0                                                                       | 0                        | 0                               | 0                                     | 3                                                                                                        | 0                                           | 0           | 0            | 0                    | 5                                                                        |
| Total                                     | 7                                                                      | 1        | 0                       | 0                                                                       | 0                        | 0                               | 0                                     | 3                                                                                                        | 0                                           | n           | 0            | 0                    | 5                                                                        |