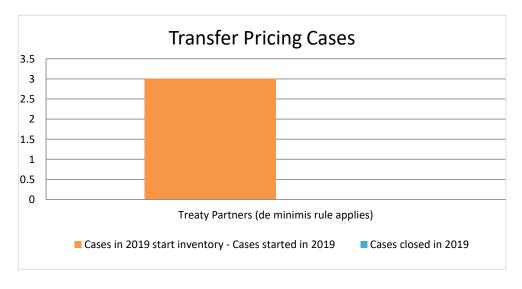

| Cases started as from 1 January 2016 | 2020 Start inventory | Cases<br>started | Cases closed | 2020 End inventory |
|--------------------------------------|----------------------|------------------|--------------|--------------------|
| Transfer pricing cases               | 3                    | 3                | 2            | 4                  |
| Other cases                          | 0                    | 7                | 0            | 7                  |

## Overview of MAP partners (only for cases started as from 1 January 2016)

Note: the MAP cases started before 1 January 2016 and closed in 2020 are not shown in these graphs

The label "Treaty Partners (de minimis rule applies)" applies to treaty partners with which the number of cases in start inventory plus the number of cases started is at least 5. The relevant MAP statistics are aggregated under this category.