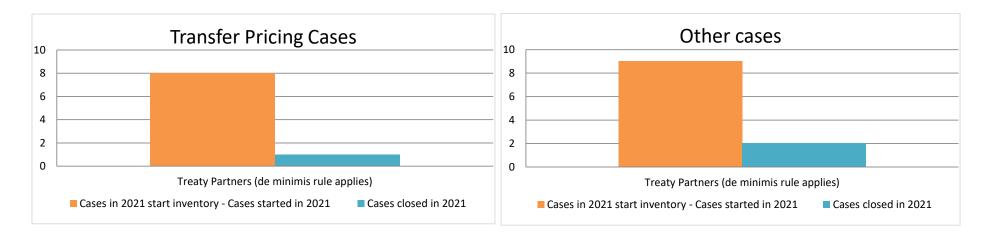

### Overview of MAP partners (only for cases started as from 1 January 2016)

Note: the MAP cases started before 1 January 2016 and closed in 2022 are not shown in these graphs

The label "Treaty Partners (de minimis rule applies)" applies to treaty partners with which the number of cases in start inventory plus the number of cases started is at least 5. The relevant MAP statistics are aggregated under this category.

| Cases started as from 1<br>January 2016 | 2021 Start inventory | Cases<br>started | Cases closed | 2021 End inventory |
|-----------------------------------------|----------------------|------------------|--------------|--------------------|
| Transfer pricing cases                  | 4                    | 4                | 1            | 7                  |
| Other cases                             | 7                    | 2                | 2            | 7                  |