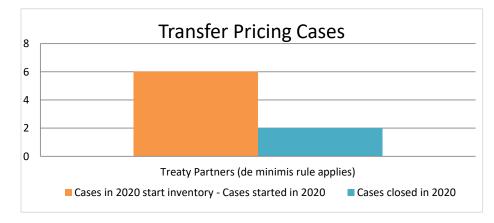

| Cases started as from 1 January 2016 | 2020 Start inventory | Cases<br>started | Cases closed | 2020 End inventory |
|--------------------------------------|----------------------|------------------|--------------|--------------------|
| Transfer pricing cases               | 3                    | 3                | 2            | 4                  |
| Other cases                          | 0                    | 7                | 0            | 7                  |

## Overview of MAP partners (only for cases started as from 1 January 2016)

Note: the MAP cases started before 1 January 2016 and closed in 2020 are not shown in these graphs

The label "Treaty Partners (de minimis rule applies)" applies to treaty partners with which the number of cases in start inventory plus the number of cases started is at least 5. The relevant MAP statistics are aggregated under this category.