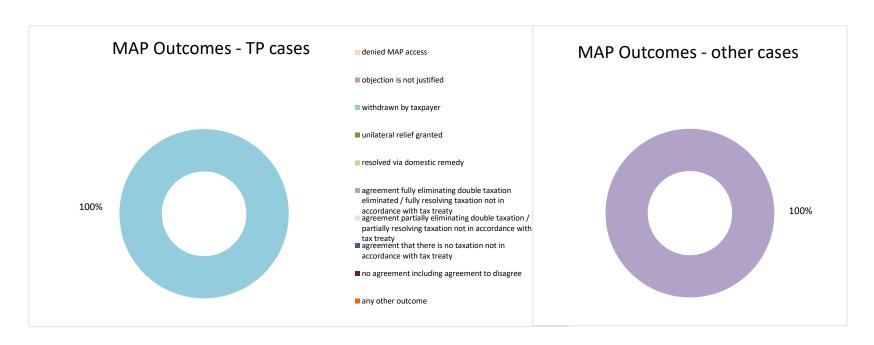

2022 MAP Statistics - Latvia.xlsx Page 2/9

| Cases closed by outcome              | denied<br>MAP<br>access | objection is not<br>justified | withdrawn by<br>taxpayer | unilateral relief<br>granted | resolved via<br>domestic<br>remedy | agreement fully eliminating double taxation eliminated / fully resolving taxation not in accordance with tax treaty | agreement partially eliminating double taxation / partially resolving taxation not in accordance with tax treaty | agreement that<br>there is no<br>taxation not in<br>accordance with<br>tax treaty | no agreement<br>including<br>agreement to<br>disagree | any other<br>outcome | Total |
|--------------------------------------|-------------------------|-------------------------------|--------------------------|------------------------------|------------------------------------|---------------------------------------------------------------------------------------------------------------------|------------------------------------------------------------------------------------------------------------------|-----------------------------------------------------------------------------------|-------------------------------------------------------|----------------------|-------|
| Transfer pricing cases (all)         | 0                       | 0                             | 1                        | 0                            | 0                                  | 0                                                                                                                   | 0                                                                                                                | 0                                                                                 | 0                                                     | 0                    | 1     |
| Cases started before 1 January 2016  | 0                       | 0                             | 0                        | 0                            | 0                                  | 0                                                                                                                   | 0                                                                                                                | 0                                                                                 | 0                                                     | 0                    | 0     |
| Cases started as from 1 January 2016 | 0                       | 0                             | 1                        | 0                            | 0                                  | 0                                                                                                                   | 0                                                                                                                | 0                                                                                 | 0                                                     | 0                    | 1     |
| Other cases (all)                    | 0                       | 0                             | 0                        | 0                            | 0                                  | 3                                                                                                                   | 0                                                                                                                | 0                                                                                 | 0                                                     | 0                    | 3     |
| Cases started before 1 January 2016  | 0                       | 0                             | 0                        | 0                            | 0                                  | 0                                                                                                                   | 0                                                                                                                | 0                                                                                 | 0                                                     | 0                    | 0     |
| Cases started as from 1 January 2016 | 0                       | 0                             | 0                        | 0                            | 0                                  | 3                                                                                                                   | 0                                                                                                                | 0                                                                                 | 0                                                     | 0                    | 3     |
| All cases                            | 0                       | 0                             | 1                        | 0                            | 0                                  | 3                                                                                                                   | 0                                                                                                                | 0                                                                                 | 0                                                     | 0                    | 4     |