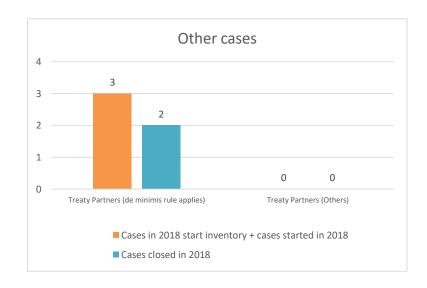

### Overview of MAP partners (only for cases started as from 1 January 2016)

Note: the MAP cases started before 1 January 2016 and closed in 2022 are not shown in these graphs

The label "Treaty Partners (de minimis rule applies)" applies to treaty partners with which the number of cases in start inventory plus the number of cases started is at least 5. The relevant MAP statistics are aggregated under this category.

2022 MAP Statistics - Latvia.xlsx Page 4/9

|       | Table 1: Attribution / Allocation MAP Cases |                                                                        |                |                                                                          |                                  |                          |                                 |          |                                                                                                                                       |                                             |             |              |           |                                                                                       |
|-------|---------------------------------------------|------------------------------------------------------------------------|----------------|--------------------------------------------------------------------------|----------------------------------|--------------------------|---------------------------------|----------|---------------------------------------------------------------------------------------------------------------------------------------|---------------------------------------------|-------------|--------------|-----------|---------------------------------------------------------------------------------------|
|       |                                             |                                                                        |                | number of post-2015 cases closed during the reporting period by outcome: |                                  |                          |                                 |          |                                                                                                                                       |                                             |             |              |           |                                                                                       |
|       | Treaty Partner                              | no. of post-<br>2015 cases in<br>MAP inventory<br>on 1 January<br>2022 | started during |                                                                          | objection is<br>not<br>justified | withdrawn by<br>taxpayer | unilateral<br>relief<br>granted |          | agreement fully<br>eliminating<br>double taxation<br>eliminated / fully<br>resolving taxation<br>not in accordance<br>with tax treaty | taxation / partially resolving taxation not | there is no | no agreement | outcome   | no. of post-<br>2015 cases<br>remaining in<br>MAP inventory<br>on 31<br>December 2022 |
|       | Column 1                                    | Column 2                                                               | Column 3       | Column 4                                                                 | Column 5                         | Column 6                 | Column 7                        | Column 8 | Column 9                                                                                                                              | Column 10                                   | Column 11   | Column 12    | Column 13 | Column 14                                                                             |
| Row 1 | Treaty Partners (de minimis rule applies)   | 7                                                                      | 2              | 0                                                                        | 0                                | 1                        | 0                               | 0        | 0                                                                                                                                     | 0                                           | 0           | 0            | 0         | 8                                                                                     |
|       | Total                                       | 7                                                                      | 2              | 0                                                                        | 0                                | 1                        | 0                               | 0        | 0                                                                                                                                     | 0                                           | 0           | 0            | 0         | 8                                                                                     |

Notes:

|                                           |                                                                        |          |                         |                                                                         | Table 2: Ot              | her MAP Ca                      | ses                                   |                                                                                                          |                                             |             |              |                      |                                                                          |
|-------------------------------------------|------------------------------------------------------------------------|----------|-------------------------|-------------------------------------------------------------------------|--------------------------|---------------------------------|---------------------------------------|----------------------------------------------------------------------------------------------------------|---------------------------------------------|-------------|--------------|----------------------|--------------------------------------------------------------------------|
|                                           |                                                                        |          |                         | number of post-2015 cases closed during the reporting period by outcome |                          |                                 |                                       |                                                                                                          |                                             |             |              |                      |                                                                          |
| Treaty Partner                            | no. of post-<br>2015 cases in<br>MAP inventory<br>on 1 January<br>2022 |          | denied<br>MAP<br>access | objection is<br>not<br>justified                                        | withdrawn by<br>taxpayer | unilateral<br>relief<br>granted | resolved<br>via<br>domestic<br>remedy | agreement fully eliminating double taxation / fully resolving taxation not in accordance with tax treaty | taxation / partially resolving taxation not | tnere is no | no agreement | any other<br>outcome | no. of post-201<br>cases remaining<br>MAP inventory of<br>31 December 20 |
| Column 1                                  | Column 2                                                               | Column 3 | Column 4                | Column 5                                                                | Column 6                 | Column 7                        | Column 8                              | Column 9                                                                                                 | Column 10                                   | Column 11   | Column 12    | Column 13            | Column 14                                                                |
| Treaty Partners (de minimis rule applies) | 7                                                                      | 1        | 0                       | 0                                                                       | 0                        | 0                               | 0                                     | 3                                                                                                        | 0                                           | 0           | 0            | 0                    | 5                                                                        |
| Total                                     | 7                                                                      | 1        | 0                       | 0                                                                       | 0                        | 0                               | 0                                     | 3                                                                                                        | 0                                           | n           | 0            | 0                    | 5                                                                        |