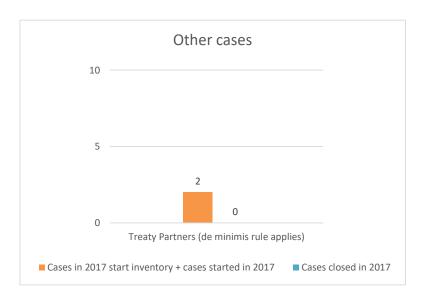

MAP Statistics Reporting for the 2021 Reporting Period (1 January 2021 to 31 December 2021) for other Cases

|       |                                           |                                                                        |                                                                            |                         |                                  | Table 2: Ot              | her MAP Ca                      | ises                                  |                                                                                                                            |                       |                                                                                   |              |                      |                                                                                |
|-------|-------------------------------------------|------------------------------------------------------------------------|----------------------------------------------------------------------------|-------------------------|----------------------------------|--------------------------|---------------------------------|---------------------------------------|----------------------------------------------------------------------------------------------------------------------------|-----------------------|-----------------------------------------------------------------------------------|--------------|----------------------|--------------------------------------------------------------------------------|
|       |                                           |                                                                        |                                                                            |                         |                                  | r                        | umber of po                     | st-2015 case                          | s closed during the                                                                                                        | reporting period by o | outcome                                                                           |              |                      |                                                                                |
|       | Treaty Partner                            | no. of post-<br>2015 cases in<br>MAP inventory<br>on 1 January<br>2021 | no. of post-<br>2015 cases<br>started<br>during the<br>reporting<br>period | denied<br>MAP<br>access | objection<br>is not<br>justified | withdrawn by<br>taxpayer | unilateral<br>relief<br>granted | resolved<br>via<br>domestic<br>remedy | agreement fully<br>eliminating<br>double taxation /<br>fully resolving<br>taxation not in<br>accordance with<br>tax treaty | resolving taxation    | agreement<br>that there is no<br>taxation not in<br>accordance<br>with tax treaty | agreement to | any other<br>outcome | no. of post-2015<br>cases remaining in<br>MAP inventory on<br>31 December 2021 |
|       | Column 1                                  | Column 2                                                               | Column 3                                                                   | Column 4                | Column 5                         | Column 6                 | Column 7                        | Column 8                              | Column 9                                                                                                                   | Column 10             | Column 11                                                                         | Column 12    | Column 13            | Column 14                                                                      |
| Row 1 | Treaty Partners (de minimis rule applies) | 7                                                                      | 2                                                                          | 0                       | 1                                | 0                        | 0                               | 0                                     | 1                                                                                                                          | 0                     | 0                                                                                 | 0            | 0                    | 7                                                                              |
|       | Total                                     | 7                                                                      | 2                                                                          | 0                       | 1                                | 0                        | 0                               | 0                                     | 1                                                                                                                          | 0                     | 0                                                                                 | 0            | 0                    | 7                                                                              |
|       | Notes:                                    |                                                                        |                                                                            |                         |                                  |                          |                                 |                                       |                                                                                                                            |                       |                                                                                   |              |                      |                                                                                |