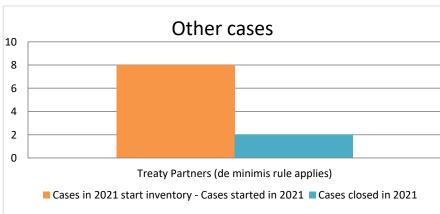

| Cases started as from 1<br>January 2016 | 2021 Start inventory | Cases<br>started | Cases<br>closed | 2021 End inventory |
|-----------------------------------------|----------------------|------------------|-----------------|--------------------|
| Transfer pricing cases                  | 1                    | 5                | 3               | 3                  |
| Other cases                             | 5                    | 3                | 2               | 6                  |

### Overview of MAP partners (only for cases started as from 1 January 2016)

Note: the MAP cases started before 1 January 2016 and closed in 2021 are not shown in these graphs

The label "Treaty Partners (de minimis rule applies)" applies to treaty partners with which the number of cases in start inventory plus the number of cases started is less than 5. The relevant MAP statistics are aggregated under this category.