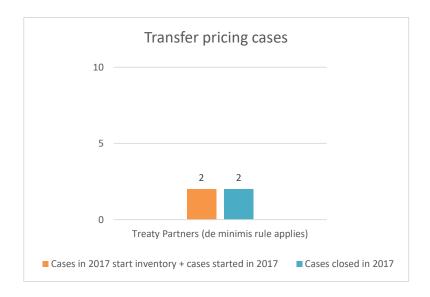

2022 MAP Statistics - Bulgaria.xlsx Page 4/9

|       |                                           | Table 1: Attribution / Allocation MAP Cases                            |          |          |                                  |                          |                                 |                                       |                                                                                                                                       |                        |             |              |           |                                                                                       |
|-------|-------------------------------------------|------------------------------------------------------------------------|----------|----------|----------------------------------|--------------------------|---------------------------------|---------------------------------------|---------------------------------------------------------------------------------------------------------------------------------------|------------------------|-------------|--------------|-----------|---------------------------------------------------------------------------------------|
|       |                                           |                                                                        |          |          |                                  |                          | number of po                    | st-2015 case                          | s closed during the                                                                                                                   | reporting period by ou | ıtcome:     |              |           |                                                                                       |
|       | Treaty Partner                            | no. of post-<br>2015 cases in<br>MAP inventory<br>on 1 January<br>2022 |          |          | objection is<br>not<br>justified | withdrawn by<br>taxpayer | unilateral<br>relief<br>granted | resolved<br>via<br>domestic<br>remedy | agreement fully<br>eliminating<br>double taxation<br>eliminated / fully<br>resolving taxation<br>not in accordance<br>with tax treaty |                        | there is no | no agreement | outcome   | no. of post-<br>2015 cases<br>remaining in<br>MAP inventory<br>on 31<br>December 2022 |
|       | Column 1                                  | Column 2                                                               | Column 3 | Column 4 | Column 5                         | Column 6                 | Column 7                        | Column 8                              | Column 9                                                                                                                              | Column 10              | Column 11   | Column 12    | Column 13 | Column 14                                                                             |
| Row 1 | Treaty Partners (de minimis rule applies) | 3                                                                      | 6        | 0        | 0                                | 1                        | 0                               | 0                                     | 0                                                                                                                                     | 0                      | 0           | 0            | 0         | 8                                                                                     |
|       | Total                                     | 3                                                                      | 6        | 0        | 0                                | 1                        | 0                               | 0                                     | 0                                                                                                                                     | 0                      | 0           | 0            | 0         | 8                                                                                     |