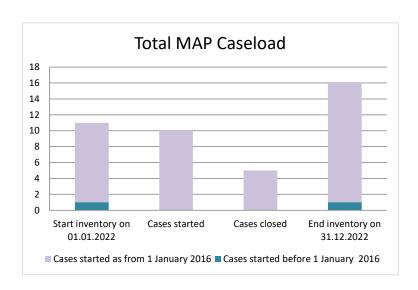

### Bulgaria

| Cases started before 1<br>January 2016 | 2022 Start<br>inventory | Cases<br>started | Cases<br>closed | 2022 End<br>inventory |
|----------------------------------------|-------------------------|------------------|-----------------|-----------------------|
| Transfer pricing cases                 | 0                       | 0                | 0               | 0                     |
| Other cases                            | 1                       | 0                | 0               | 1                     |

| Cases started as from 1<br>January 2016 | 2022 Start inventory | Cases<br>started | Cases closed | 2022 End inventory |
|-----------------------------------------|----------------------|------------------|--------------|--------------------|
| Transfer pricing cases                  | 3                    | 6                | 1            | 8                  |
| Other cases                             | 7                    | 4                | 4            | 7                  |