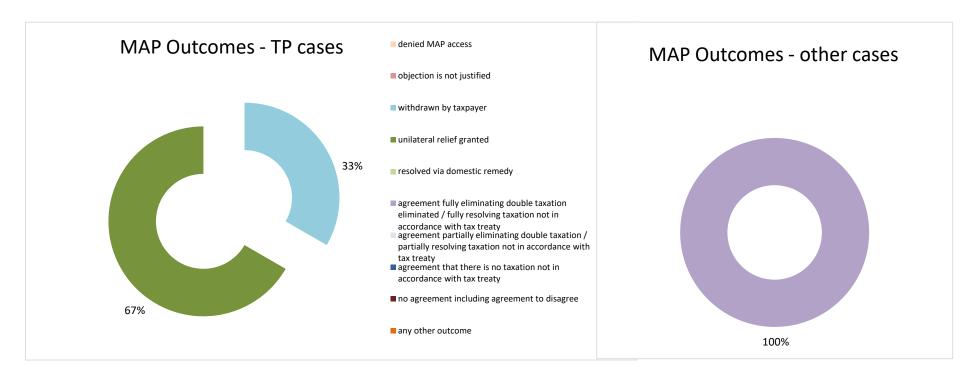

2021 MAP Statistics - Bulgaria.xlsx Page 2/9

| Cases closed by outcome              | denied<br>MAP<br>access | objection is not<br>justified | withdrawn by<br>taxpayer | unilateral relief<br>granted | resolved via<br>domestic<br>remedy | agreement fully eliminating double taxation eliminated / fully resolving taxation not in accordance with tax treaty | eliminating double taxation / partially resolving | taxation not in accordance with tax treaty | no agreement<br>including<br>agreement to<br>disagree | any other<br>outcome | Total |
|--------------------------------------|-------------------------|-------------------------------|--------------------------|------------------------------|------------------------------------|---------------------------------------------------------------------------------------------------------------------|---------------------------------------------------|--------------------------------------------|-------------------------------------------------------|----------------------|-------|
| Transfer pricing cases (all)         | 0                       | 0                             | 1                        | 2                            | 0                                  | 0                                                                                                                   | 0                                                 | 0                                          | 0                                                     | 0                    | 3     |
| Cases started before 1 January 2016  | 0                       | 0                             | 0                        | 0                            | 0                                  | 0                                                                                                                   | 0                                                 | 0                                          | 0                                                     | 0                    | 0     |
| Cases started as from 1 January 2016 | 0                       | 0                             | 1                        | 2                            | 0                                  | 0                                                                                                                   | 0                                                 | 0                                          | 0                                                     | 0                    | 3     |
| Other cases (all)                    | 0                       | 0                             | 0                        | 0                            | 0                                  | 2                                                                                                                   | 0                                                 | 0                                          | 0                                                     | 0                    | 2     |
| Cases started before 1 January 2016  | 0                       | 0                             | 0                        | 0                            | 0                                  | 0                                                                                                                   | 0                                                 | 0                                          | 0                                                     | 0                    | 0     |
| Cases started as from 1 January 2016 | 0                       | 0                             | 0                        | 0                            | 0                                  | 2                                                                                                                   | 0                                                 | 0                                          | 0                                                     | 0                    | 2     |
| All cases                            | 0                       | 0                             | 1                        | 2                            | 0                                  | 2                                                                                                                   | 0                                                 | 0                                          | 0                                                     | 0                    | 5     |