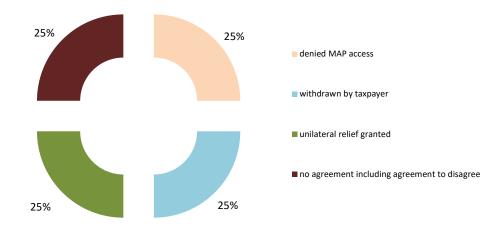

### Overview of MAP partners (only for cases started as from 1 January 2016)

Note: the MAP cases started before 1 January 2016 and closed in 2022 are not shown in these graphs

The label "Treaty Partners (de minimis rule applies)" applies to treaty partners with which the number of cases in start inventory plus the number of cases started is at least 5. The relevant MAP statistics are aggregated under this category.

2022 MAP Statistics - Bulgaria.xlsx Page 2/9

| Cases closed by outcome              | denied<br>MAP<br>access | objection is not<br>justified | withdrawn by<br>taxpayer | unilateral relief<br>granted | resolved via<br>domestic<br>remedy | agreement fully eliminating double taxation eliminated / fully resolving taxation not in accordance with tax treaty | eliminating double taxation / partially resolving | agreement that<br>there is no<br>taxation not in<br>accordance with<br>tax treaty | no agreement<br>including<br>agreement to<br>disagree | any other outcome | Total |
|--------------------------------------|-------------------------|-------------------------------|--------------------------|------------------------------|------------------------------------|---------------------------------------------------------------------------------------------------------------------|---------------------------------------------------|-----------------------------------------------------------------------------------|-------------------------------------------------------|-------------------|-------|
| Transfer pricing cases (all)         | 0                       | 0                             | 1                        | 0                            | 0                                  | 0                                                                                                                   | 0                                                 | 0                                                                                 | 0                                                     | 0                 | 1     |
| Cases started before 1 January 2016  | 0                       | 0                             | 0                        | 0                            | 0                                  | 0                                                                                                                   | 0                                                 | 0                                                                                 | 0                                                     | 0                 | 0     |
| Cases started as from 1 January 2016 | 0                       | 0                             | 1                        | 0                            | 0                                  | 0                                                                                                                   | 0                                                 | 0                                                                                 | 0                                                     | 0                 | 1     |
| Other cases (all)                    | 2                       | 1                             | 0                        | 0                            | 0                                  | 1                                                                                                                   | 0                                                 | 0                                                                                 | 0                                                     | 0                 | 4     |
| Cases started before 1 January 2016  | 0                       | 0                             | 0                        | 0                            | 0                                  | 0                                                                                                                   | 0                                                 | 0                                                                                 | 0                                                     | 0                 | 0     |
| Cases started as from 1 January 2016 | 2                       | 1                             | 0                        | 0                            | 0                                  | 1                                                                                                                   | 0                                                 | 0                                                                                 | 0                                                     | 0                 | 4     |
| All cases                            | 2                       | 1                             | 1                        | 0                            | 0                                  | 1                                                                                                                   | 0                                                 | 0                                                                                 | 0                                                     | 0                 | 5     |