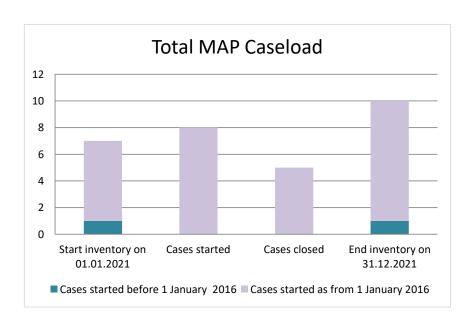

### **Bulgaria**

| Cases started before 1<br>January 2016 | 2021 Start inventory | Cases<br>started | Cases<br>closed | 2021 End<br>inventory |
|----------------------------------------|----------------------|------------------|-----------------|-----------------------|
| Transfer pricing cases                 | 0                    | 0                | 0               | 0                     |
| Other cases                            | 1                    | 0                | 0               | 1                     |

| Cases started as from 1<br>January 2016 | 2021 Start inventory | Cases<br>started | Cases<br>closed | 2021 End inventory |
|-----------------------------------------|----------------------|------------------|-----------------|--------------------|
| Transfer pricing cases                  | 1                    | 5                | 3               | 3                  |
| Other cases                             | 5                    | 3                | 2               | 6                  |