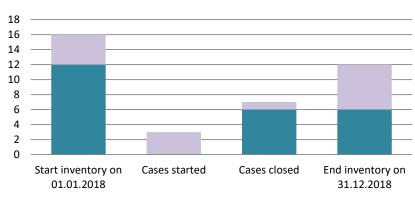

### **Bulgaria**

| Cases started before 1<br>January 2016 | 2020 Start inventory | Cases<br>started | Cases<br>closed | 2020 End inventory |
|----------------------------------------|----------------------|------------------|-----------------|--------------------|
| Transfer pricing cases                 | 3                    | 0                | 3               | 0                  |
| Other cases                            | 3                    | 0                | 2               | 1                  |

| Cases started as from 1<br>January 2016 | 2020 Start inventory | Cases<br>started | Cases closed | 2020 End inventory |
|-----------------------------------------|----------------------|------------------|--------------|--------------------|
| Transfer pricing cases                  | 6                    | 2                | 7            | 1                  |
| Other cases                             | 2                    | 3                | 0            | 5                  |