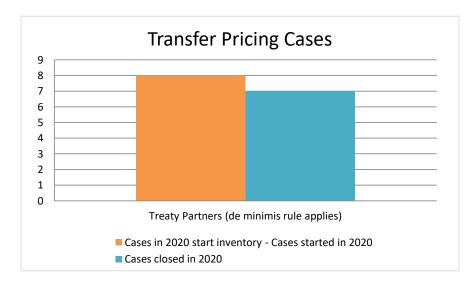

| Cases started as from 1<br>January 2016 | 2020 Start inventory | Cases<br>started | Cases closed | 2020 End inventory |
|-----------------------------------------|----------------------|------------------|--------------|--------------------|
| Transfer pricing cases                  | 6                    | 2                | 7            | 1                  |
| Other cases                             | 2                    | 3                | 0            | 5                  |

### Overview of MAP partners (only for cases started as from 1 January 2016)

Note: the MAP cases started before 1 January 2016 and closed in 2020 are not shown in these graphs

The label "Treaty Partners (de minimis rule applies)" applies to treaty partners with which the number of cases in start inventory plus the number of cases started is at least 5. The relevant MAP statistics are aggregated under this category.