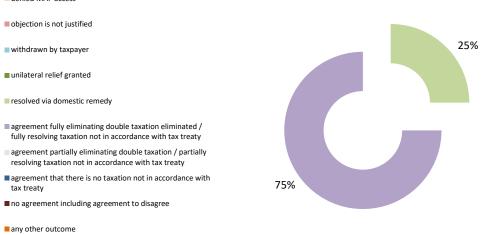

2022 MAP Statistics - Bulgaria.xlsx Page 2/9

| Cases closed by outcome              | denied<br>MAP<br>access | objection is not<br>justified | withdrawn by<br>taxpayer | unilateral relief<br>granted | resolved via<br>domestic<br>remedy | agreement fully eliminating double taxation eliminated / fully resolving taxation not in accordance with tax treaty | eliminating double taxation / partially resolving | agreement that<br>there is no<br>taxation not in<br>accordance with<br>tax treaty | no agreement<br>including<br>agreement to<br>disagree | any other outcome | Total |
|--------------------------------------|-------------------------|-------------------------------|--------------------------|------------------------------|------------------------------------|---------------------------------------------------------------------------------------------------------------------|---------------------------------------------------|-----------------------------------------------------------------------------------|-------------------------------------------------------|-------------------|-------|
| Transfer pricing cases (all)         | 0                       | 0                             | 1                        | 0                            | 0                                  | 0                                                                                                                   | 0                                                 | 0                                                                                 | 0                                                     | 0                 | 1     |
| Cases started before 1 January 2016  | 0                       | 0                             | 0                        | 0                            | 0                                  | 0                                                                                                                   | 0                                                 | 0                                                                                 | 0                                                     | 0                 | 0     |
| Cases started as from 1 January 2016 | 0                       | 0                             | 1                        | 0                            | 0                                  | 0                                                                                                                   | 0                                                 | 0                                                                                 | 0                                                     | 0                 | 1     |
| Other cases (all)                    | 2                       | 1                             | 0                        | 0                            | 0                                  | 1                                                                                                                   | 0                                                 | 0                                                                                 | 0                                                     | 0                 | 4     |
| Cases started before 1 January 2016  | 0                       | 0                             | 0                        | 0                            | 0                                  | 0                                                                                                                   | 0                                                 | 0                                                                                 | 0                                                     | 0                 | 0     |
| Cases started as from 1 January 2016 | 2                       | 1                             | 0                        | 0                            | 0                                  | 1                                                                                                                   | 0                                                 | 0                                                                                 | 0                                                     | 0                 | 4     |
| All cases                            | 2                       | 1                             | 1                        | 0                            | 0                                  | 1                                                                                                                   | 0                                                 | 0                                                                                 | 0                                                     | 0                 | 5     |