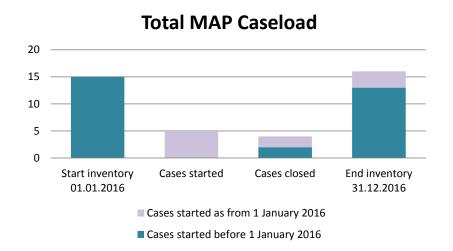

### **Bulgaria**

| Cases started before 1<br>January 2016 | 2020 Start inventory | Cases<br>started | Cases<br>closed | 2020 End inventory |
|----------------------------------------|----------------------|------------------|-----------------|--------------------|
| Transfer pricing cases                 | 3                    | 0                | 3               | 0                  |
| Other cases                            | 3                    | 0                | 2               | 1                  |

| Cases started as from 1<br>January 2016 | 2020 Start inventory | Cases<br>started | Cases closed | 2020 End inventory |
|-----------------------------------------|----------------------|------------------|--------------|--------------------|
| Transfer pricing cases                  | 6                    | 2                | 7            | 1                  |
| Other cases                             | 2                    | 3                | 0            | 5                  |