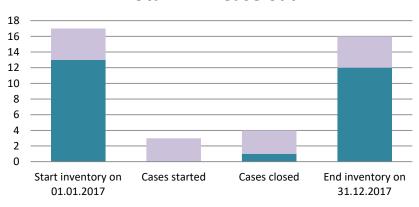

### Bulgaria

| Cases started before 1<br>January 2016 | 2022 Start<br>inventory | Cases<br>started | Cases<br>closed | 2022 End<br>inventory |
|----------------------------------------|-------------------------|------------------|-----------------|-----------------------|
| Transfer pricing cases                 | 0                       | 0                | 0               | 0                     |
| Other cases                            | 1                       | 0                | 0               | 1                     |

| Cases started as from 1<br>January 2016 | 2022 Start inventory | Cases<br>started | Cases closed | 2022 End inventory |
|-----------------------------------------|----------------------|------------------|--------------|--------------------|
| Transfer pricing cases                  | 3                    | 6                | 1            | 8                  |
| Other cases                             | 7                    | 4                | 4            | 7                  |