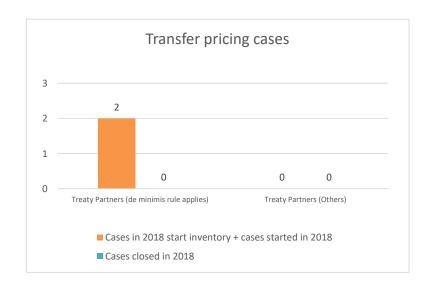

| Cases started as from 1<br>January 2016 | 2022 Start inventory | Cases<br>started | Cases closed | 2022 End inventory |
|-----------------------------------------|----------------------|------------------|--------------|--------------------|
| Transfer pricing cases                  | 3                    | 6                | 1            | 8                  |
| Other cases                             | 7                    | 4                | 4            | 7                  |

2022 MAP Statistics - Bulgaria.xlsx Page 4/9

|       |                                           | Table 1: Attribution / Allocation MAP Cases                            |          |          |                                  |                          |                                 |                                       |                                                                                                                                       |                        |             |              |           |                                                                                       |
|-------|-------------------------------------------|------------------------------------------------------------------------|----------|----------|----------------------------------|--------------------------|---------------------------------|---------------------------------------|---------------------------------------------------------------------------------------------------------------------------------------|------------------------|-------------|--------------|-----------|---------------------------------------------------------------------------------------|
|       |                                           |                                                                        |          |          |                                  |                          | number of po                    | st-2015 case                          | s closed during the                                                                                                                   | reporting period by ou | ıtcome:     |              |           |                                                                                       |
|       | Treaty Partner                            | no. of post-<br>2015 cases in<br>MAP inventory<br>on 1 January<br>2022 |          |          | objection is<br>not<br>justified | withdrawn by<br>taxpayer | unilateral<br>relief<br>granted | resolved<br>via<br>domestic<br>remedy | agreement fully<br>eliminating<br>double taxation<br>eliminated / fully<br>resolving taxation<br>not in accordance<br>with tax treaty |                        | there is no | no agreement | outcome   | no. of post-<br>2015 cases<br>remaining in<br>MAP inventory<br>on 31<br>December 2022 |
|       | Column 1                                  | Column 2                                                               | Column 3 | Column 4 | Column 5                         | Column 6                 | Column 7                        | Column 8                              | Column 9                                                                                                                              | Column 10              | Column 11   | Column 12    | Column 13 | Column 14                                                                             |
| Row 1 | Treaty Partners (de minimis rule applies) | 3                                                                      | 6        | 0        | 0                                | 1                        | 0                               | 0                                     | 0                                                                                                                                     | 0                      | 0           | 0            | 0         | 8                                                                                     |
|       | Total                                     | 3                                                                      | 6        | 0        | 0                                | 1                        | 0                               | 0                                     | 0                                                                                                                                     | 0                      | 0           | 0            | 0         | 8                                                                                     |