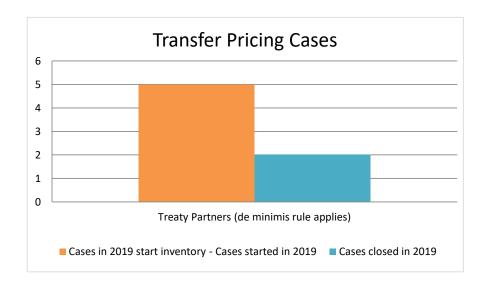

| Cases started as from 1<br>January 2016 | 2022 Start inventory | Cases<br>started | Cases closed | 2022 End inventory |
|-----------------------------------------|----------------------|------------------|--------------|--------------------|
| Transfer pricing cases                  | 3                    | 6                | 1            | 8                  |
| Other cases                             | 7                    | 4                | 4            | 7                  |

### Overview of MAP partners (only for cases started as from 1 January 2016)

Note: the MAP cases started before 1 January 2016 and closed in 2022 are not shown in these graphs

The label "Treaty Partners (de minimis rule applies)" applies to treaty partners with which the number of cases in start inventory plus the number of cases started is at least 5. The relevant MAP statistics are aggregated under this category.