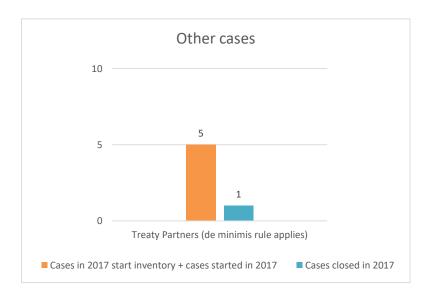

Notes:

|                                           |                                                                        |          |                                                                         |                                  | Table 2: Ot              | her MAP Ca                      | ses                                   |                                                                                                          |                                             |             |              |                      |                                                                          |
|-------------------------------------------|------------------------------------------------------------------------|----------|-------------------------------------------------------------------------|----------------------------------|--------------------------|---------------------------------|---------------------------------------|----------------------------------------------------------------------------------------------------------|---------------------------------------------|-------------|--------------|----------------------|--------------------------------------------------------------------------|
|                                           |                                                                        |          | number of post-2015 cases closed during the reporting period by outcome |                                  |                          |                                 |                                       |                                                                                                          |                                             |             |              |                      |                                                                          |
| Treaty Partner                            | no. of post-<br>2015 cases in<br>MAP inventory<br>on 1 January<br>2022 |          | denied<br>MAP<br>access                                                 | objection is<br>not<br>justified | withdrawn by<br>taxpayer | unilateral<br>relief<br>granted | resolved<br>via<br>domestic<br>remedy | agreement fully eliminating double taxation / fully resolving taxation not in accordance with tax treaty | taxation / partially resolving taxation not | tnere is no | no agreement | any other<br>outcome | no. of post-201<br>cases remaining<br>MAP inventory of<br>31 December 20 |
| Column 1                                  | Column 2                                                               | Column 3 | Column 4                                                                | Column 5                         | Column 6                 | Column 7                        | Column 8                              | Column 9                                                                                                 | Column 10                                   | Column 11   | Column 12    | Column 13            | Column 14                                                                |
| Treaty Partners (de minimis rule applies) | 7                                                                      | 4        | 2                                                                       | 1                                | 0                        | 0                               | 0                                     | 1                                                                                                        | 0                                           | 0           | 0            | 0                    | 7                                                                        |
| Total                                     | 7                                                                      | 4        | 2                                                                       | -1                               | Λ                        | Λ.                              | 0                                     | 1                                                                                                        | 0                                           | 0           | 0            | 0                    | 7                                                                        |