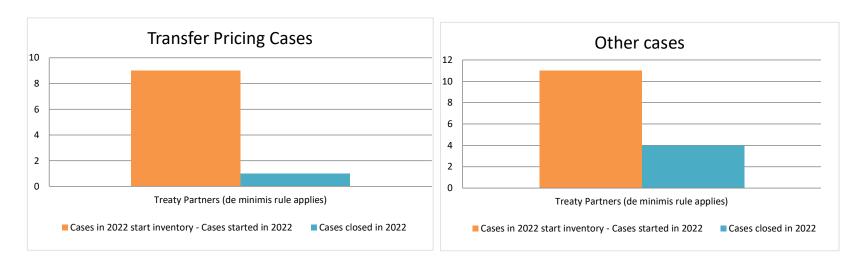

2022 MAP Statistics - Bulgaria.xlsx Page 4/9

|       |                                           | Table 1: Attribution / Allocation MAP Cases                            |          |          |                                  |                          |                                 |                                       |                                                                                                                                       |                        |             |              |           |                                                                                       |
|-------|-------------------------------------------|------------------------------------------------------------------------|----------|----------|----------------------------------|--------------------------|---------------------------------|---------------------------------------|---------------------------------------------------------------------------------------------------------------------------------------|------------------------|-------------|--------------|-----------|---------------------------------------------------------------------------------------|
|       |                                           |                                                                        |          |          |                                  |                          | number of po                    | st-2015 case                          | s closed during the                                                                                                                   | reporting period by ou | ıtcome:     |              |           |                                                                                       |
|       | Treaty Partner                            | no. of post-<br>2015 cases in<br>MAP inventory<br>on 1 January<br>2022 |          |          | objection is<br>not<br>justified | withdrawn by<br>taxpayer | unilateral<br>relief<br>granted | resolved<br>via<br>domestic<br>remedy | agreement fully<br>eliminating<br>double taxation<br>eliminated / fully<br>resolving taxation<br>not in accordance<br>with tax treaty |                        | there is no | no agreement | outcome   | no. of post-<br>2015 cases<br>remaining in<br>MAP inventory<br>on 31<br>December 2022 |
|       | Column 1                                  | Column 2                                                               | Column 3 | Column 4 | Column 5                         | Column 6                 | Column 7                        | Column 8                              | Column 9                                                                                                                              | Column 10              | Column 11   | Column 12    | Column 13 | Column 14                                                                             |
| Row 1 | Treaty Partners (de minimis rule applies) | 3                                                                      | 6        | 0        | 0                                | 1                        | 0                               | 0                                     | 0                                                                                                                                     | 0                      | 0           | 0            | 0         | 8                                                                                     |
|       | Total                                     | 3                                                                      | 6        | 0        | 0                                | 1                        | 0                               | 0                                     | 0                                                                                                                                     | 0                      | 0           | 0            | 0         | 8                                                                                     |

Notes:

|                                           |                                                                        |          |                                                                         |                                  | Table 2: Ot              | her MAP Ca                      | ses                                   |                                                                                                          |                                             |             |              |                      |                                                                          |
|-------------------------------------------|------------------------------------------------------------------------|----------|-------------------------------------------------------------------------|----------------------------------|--------------------------|---------------------------------|---------------------------------------|----------------------------------------------------------------------------------------------------------|---------------------------------------------|-------------|--------------|----------------------|--------------------------------------------------------------------------|
|                                           |                                                                        |          | number of post-2015 cases closed during the reporting period by outcome |                                  |                          |                                 |                                       |                                                                                                          |                                             |             |              |                      |                                                                          |
| Treaty Partner                            | no. of post-<br>2015 cases in<br>MAP inventory<br>on 1 January<br>2022 |          | denied<br>MAP<br>access                                                 | objection is<br>not<br>justified | withdrawn by<br>taxpayer | unilateral<br>relief<br>granted | resolved<br>via<br>domestic<br>remedy | agreement fully eliminating double taxation / fully resolving taxation not in accordance with tax treaty | taxation / partially resolving taxation not | tnere is no | no agreement | any other<br>outcome | no. of post-201<br>cases remaining<br>MAP inventory of<br>31 December 20 |
| Column 1                                  | Column 2                                                               | Column 3 | Column 4                                                                | Column 5                         | Column 6                 | Column 7                        | Column 8                              | Column 9                                                                                                 | Column 10                                   | Column 11   | Column 12    | Column 13            | Column 14                                                                |
| Treaty Partners (de minimis rule applies) | 7                                                                      | 4        | 2                                                                       | 1                                | 0                        | 0                               | 0                                     | 1                                                                                                        | 0                                           | 0           | 0            | 0                    | 7                                                                        |
| Total                                     | 7                                                                      | 4        | 2                                                                       | -1                               | Λ                        | Λ.                              | 0                                     | 1                                                                                                        | 0                                           | 0           | 0            | 0                    | 7                                                                        |