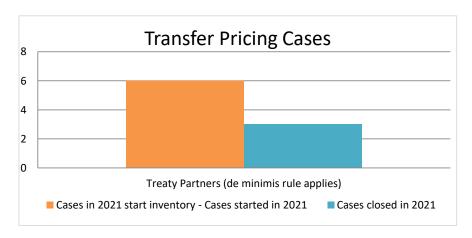

| Cases started as from 1<br>January 2016 | 2021 Start inventory | Cases<br>started | Cases<br>closed | 2021 End inventory |
|-----------------------------------------|----------------------|------------------|-----------------|--------------------|
| Transfer pricing cases                  | 1                    | 5                | 3               | 3                  |
| Other cases                             | 5                    | 3                | 2               | 6                  |

### Overview of MAP partners (only for cases started as from 1 January 2016)

Note: the MAP cases started before 1 January 2016 and closed in 2021 are not shown in these graphs

The label "Treaty Partners (de minimis rule applies)" applies to treaty partners with which the number of cases in start inventory plus the number of cases started is less than 5. The relevant MAP statistics are aggregated under this category.