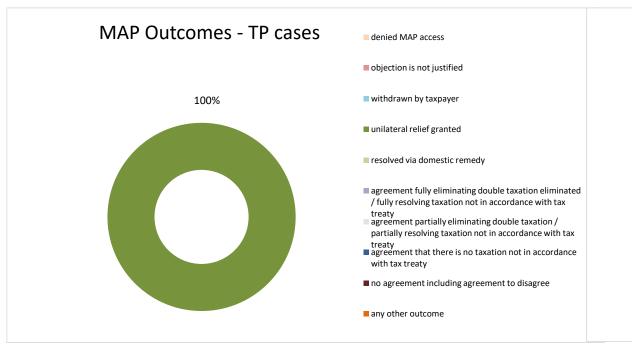

### Overview of MAP partners (only for cases started as from 1 January 2016)

Note: the MAP cases started before 1 January 2016 and closed in 2022 are not shown in these graphs

The label "Treaty Partners (de minimis rule applies)" applies to treaty partners with which the number of cases in start inventory plus the number of cases started is at least 5. The relevant MAP statistics are aggregated under this category.

2022 MAP Statistics - Bulgaria.xlsx Page 2/9

| Cases closed by outcome              | denied<br>MAP<br>access | objection is not<br>justified | withdrawn by<br>taxpayer | unilateral relief<br>granted | resolved via<br>domestic<br>remedy | agreement fully eliminating double taxation eliminated / fully resolving taxation not in accordance with tax treaty | eliminating double taxation / partially resolving | agreement that<br>there is no<br>taxation not in<br>accordance with<br>tax treaty | no agreement<br>including<br>agreement to<br>disagree | any other outcome | Total |
|--------------------------------------|-------------------------|-------------------------------|--------------------------|------------------------------|------------------------------------|---------------------------------------------------------------------------------------------------------------------|---------------------------------------------------|-----------------------------------------------------------------------------------|-------------------------------------------------------|-------------------|-------|
| Transfer pricing cases (all)         | 0                       | 0                             | 1                        | 0                            | 0                                  | 0                                                                                                                   | 0                                                 | 0                                                                                 | 0                                                     | 0                 | 1     |
| Cases started before 1 January 2016  | 0                       | 0                             | 0                        | 0                            | 0                                  | 0                                                                                                                   | 0                                                 | 0                                                                                 | 0                                                     | 0                 | 0     |
| Cases started as from 1 January 2016 | 0                       | 0                             | 1                        | 0                            | 0                                  | 0                                                                                                                   | 0                                                 | 0                                                                                 | 0                                                     | 0                 | 1     |
| Other cases (all)                    | 2                       | 1                             | 0                        | 0                            | 0                                  | 1                                                                                                                   | 0                                                 | 0                                                                                 | 0                                                     | 0                 | 4     |
| Cases started before 1 January 2016  | 0                       | 0                             | 0                        | 0                            | 0                                  | 0                                                                                                                   | 0                                                 | 0                                                                                 | 0                                                     | 0                 | 0     |
| Cases started as from 1 January 2016 | 2                       | 1                             | 0                        | 0                            | 0                                  | 1                                                                                                                   | 0                                                 | 0                                                                                 | 0                                                     | 0                 | 4     |
| All cases                            | 2                       | 1                             | 1                        | 0                            | 0                                  | 1                                                                                                                   | 0                                                 | 0                                                                                 | 0                                                     | 0                 | 5     |