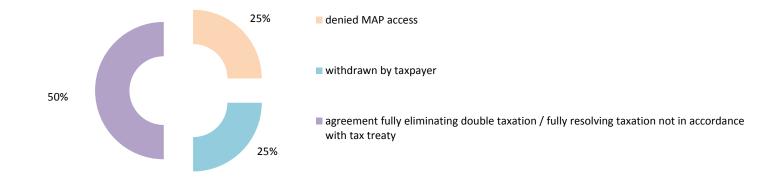

### Overview of MAP partners (only for cases started as from 1 January 2016)

Note: the MAP cases started before 1 January 2016 and closed in 2021 are not shown in these graphs

The label "Treaty Partners (de minimis rule applies)" applies to treaty partners with which the number of cases in start inventory plus the number of cases started is less than 5. The relevant MAP statistics are aggregated under this category.

2021 MAP Statistics - Bulgaria.xlsx Page 2/9

| Cases closed by outcome              | denied<br>MAP<br>access | objection is not<br>justified | withdrawn by<br>taxpayer | unilateral relief<br>granted | resolved via<br>domestic<br>remedy | agreement fully eliminating double taxation eliminated / fully resolving taxation not in accordance with tax treaty | eliminating double taxation / partially resolving | taxation not in accordance with tax treaty | no agreement<br>including<br>agreement to<br>disagree | any other<br>outcome | Total |
|--------------------------------------|-------------------------|-------------------------------|--------------------------|------------------------------|------------------------------------|---------------------------------------------------------------------------------------------------------------------|---------------------------------------------------|--------------------------------------------|-------------------------------------------------------|----------------------|-------|
| Transfer pricing cases (all)         | 0                       | 0                             | 1                        | 2                            | 0                                  | 0                                                                                                                   | 0                                                 | 0                                          | 0                                                     | 0                    | 3     |
| Cases started before 1 January 2016  | 0                       | 0                             | 0                        | 0                            | 0                                  | 0                                                                                                                   | 0                                                 | 0                                          | 0                                                     | 0                    | 0     |
| Cases started as from 1 January 2016 | 0                       | 0                             | 1                        | 2                            | 0                                  | 0                                                                                                                   | 0                                                 | 0                                          | 0                                                     | 0                    | 3     |
| Other cases (all)                    | 0                       | 0                             | 0                        | 0                            | 0                                  | 2                                                                                                                   | 0                                                 | 0                                          | 0                                                     | 0                    | 2     |
| Cases started before 1 January 2016  | 0                       | 0                             | 0                        | 0                            | 0                                  | 0                                                                                                                   | 0                                                 | 0                                          | 0                                                     | 0                    | 0     |
| Cases started as from 1 January 2016 | 0                       | 0                             | 0                        | 0                            | 0                                  | 2                                                                                                                   | 0                                                 | 0                                          | 0                                                     | 0                    | 2     |
| All cases                            | 0                       | 0                             | 1                        | 2                            | 0                                  | 2                                                                                                                   | 0                                                 | 0                                          | 0                                                     | 0                    | 5     |