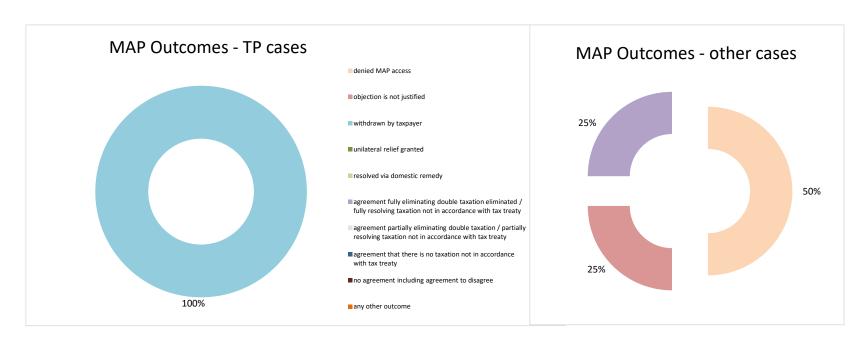

2022 MAP Statistics - Bulgaria.xlsx Page 2/9

| Cases closed by outcome              | denied<br>MAP<br>access | objection is not<br>justified | withdrawn by<br>taxpayer | unilateral relief<br>granted | resolved via<br>domestic<br>remedy | agreement fully eliminating double taxation eliminated / fully resolving taxation not in accordance with tax treaty | eliminating double taxation / partially resolving | agreement that<br>there is no<br>taxation not in<br>accordance with<br>tax treaty | no agreement<br>including<br>agreement to<br>disagree | any other outcome | Total |
|--------------------------------------|-------------------------|-------------------------------|--------------------------|------------------------------|------------------------------------|---------------------------------------------------------------------------------------------------------------------|---------------------------------------------------|-----------------------------------------------------------------------------------|-------------------------------------------------------|-------------------|-------|
| Transfer pricing cases (all)         | 0                       | 0                             | 1                        | 0                            | 0                                  | 0                                                                                                                   | 0                                                 | 0                                                                                 | 0                                                     | 0                 | 1     |
| Cases started before 1 January 2016  | 0                       | 0                             | 0                        | 0                            | 0                                  | 0                                                                                                                   | 0                                                 | 0                                                                                 | 0                                                     | 0                 | 0     |
| Cases started as from 1 January 2016 | 0                       | 0                             | 1                        | 0                            | 0                                  | 0                                                                                                                   | 0                                                 | 0                                                                                 | 0                                                     | 0                 | 1     |
| Other cases (all)                    | 2                       | 1                             | 0                        | 0                            | 0                                  | 1                                                                                                                   | 0                                                 | 0                                                                                 | 0                                                     | 0                 | 4     |
| Cases started before 1 January 2016  | 0                       | 0                             | 0                        | 0                            | 0                                  | 0                                                                                                                   | 0                                                 | 0                                                                                 | 0                                                     | 0                 | 0     |
| Cases started as from 1 January 2016 | 2                       | 1                             | 0                        | 0                            | 0                                  | 1                                                                                                                   | 0                                                 | 0                                                                                 | 0                                                     | 0                 | 4     |
| All cases                            | 2                       | 1                             | 1                        | 0                            | 0                                  | 1                                                                                                                   | 0                                                 | 0                                                                                 | 0                                                     | 0                 | 5     |