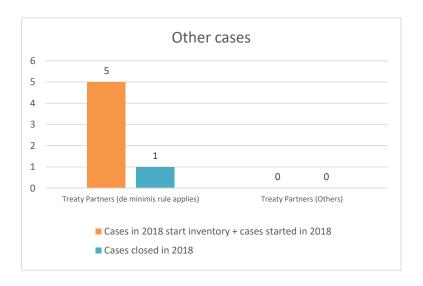

| Cases started as from 1<br>January 2016 | 2022 Start inventory | Cases<br>started | Cases closed | 2022 End inventory |
|-----------------------------------------|----------------------|------------------|--------------|--------------------|
| Transfer pricing cases                  | 3                    | 6                | 1            | 8                  |
| Other cases                             | 7                    | 4                | 4            | 7                  |

Notes:

|                                           |                                                                        |          |                                                                         |                                  | Table 2: Ot              | her MAP Ca                      | ses                                   |                                                                                                          |                                             |             |              |                      |                                                                          |
|-------------------------------------------|------------------------------------------------------------------------|----------|-------------------------------------------------------------------------|----------------------------------|--------------------------|---------------------------------|---------------------------------------|----------------------------------------------------------------------------------------------------------|---------------------------------------------|-------------|--------------|----------------------|--------------------------------------------------------------------------|
|                                           |                                                                        |          | number of post-2015 cases closed during the reporting period by outcome |                                  |                          |                                 |                                       |                                                                                                          |                                             |             |              |                      |                                                                          |
| Treaty Partner                            | no. of post-<br>2015 cases in<br>MAP inventory<br>on 1 January<br>2022 |          | denied<br>MAP<br>access                                                 | objection is<br>not<br>justified | withdrawn by<br>taxpayer | unilateral<br>relief<br>granted | resolved<br>via<br>domestic<br>remedy | agreement fully eliminating double taxation / fully resolving taxation not in accordance with tax treaty | taxation / partially resolving taxation not | tnere is no | no agreement | any other<br>outcome | no. of post-201<br>cases remaining<br>MAP inventory of<br>31 December 20 |
| Column 1                                  | Column 2                                                               | Column 3 | Column 4                                                                | Column 5                         | Column 6                 | Column 7                        | Column 8                              | Column 9                                                                                                 | Column 10                                   | Column 11   | Column 12    | Column 13            | Column 14                                                                |
| Treaty Partners (de minimis rule applies) | 7                                                                      | 4        | 2                                                                       | 1                                | 0                        | 0                               | 0                                     | 1                                                                                                        | 0                                           | 0           | 0            | 0                    | 7                                                                        |
| Total                                     | 7                                                                      | 4        | 2                                                                       | -1                               | Λ                        | Λ.                              | 0                                     | 1                                                                                                        | 0                                           | 0           | 0            | 0                    | 7                                                                        |