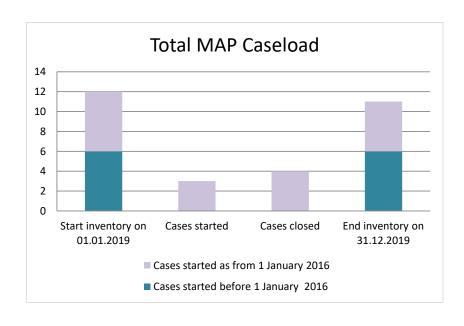

### **Bulgaria**

| Cases started before 1<br>January 2016 | 2020 Start inventory | Cases<br>started | Cases<br>closed | 2020 End inventory |
|----------------------------------------|----------------------|------------------|-----------------|--------------------|
| Transfer pricing cases                 | 3                    | 0                | 3               | 0                  |
| Other cases                            | 3                    | 0                | 2               | 1                  |

| Cases started as from 1<br>January 2016 | 2020 Start inventory | Cases<br>started | Cases closed | 2020 End inventory |
|-----------------------------------------|----------------------|------------------|--------------|--------------------|
| Transfer pricing cases                  | 6                    | 2                | 7            | 1                  |
| Other cases                             | 2                    | 3                | 0            | 5                  |