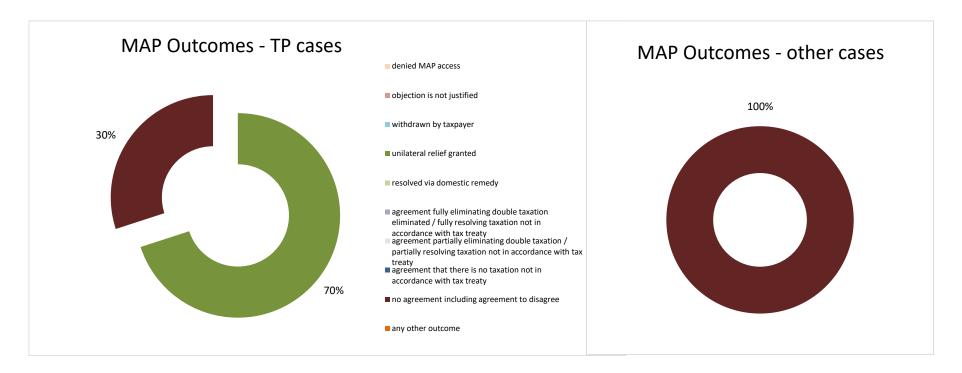

2020 MAP Statistics - Bulgaria.xlsx Page 2/9

| Cases closed by outcome              | denied<br>MAP<br>access | objection is<br>not justified | withdrawn by<br>taxpayer | unilateral relief<br>granted | resolved via<br>domestic<br>remedy | agreement fully eliminating double taxation eliminated / fully resolving taxation not in accordance with tax treaty | eliminating double taxation / partially resolving | taxation not in accordance with tax treaty | no agreement<br>including<br>agreement to<br>disagree | any other outcome | Total |
|--------------------------------------|-------------------------|-------------------------------|--------------------------|------------------------------|------------------------------------|---------------------------------------------------------------------------------------------------------------------|---------------------------------------------------|--------------------------------------------|-------------------------------------------------------|-------------------|-------|
| Transfer pricing cases (all)         | 0                       | 0                             | 0                        | 7                            | 0                                  | 0                                                                                                                   | 0                                                 | 0                                          | 3                                                     | 0                 | 10    |
| Cases started before 1 January 2016  | 0                       | 0                             | 0                        | 0                            | 0                                  | 0                                                                                                                   | 0                                                 | 0                                          | 3                                                     | 0                 | 3     |
| Cases started as from 1 January 2016 | 0                       | 0                             | 0                        | 7                            | 0                                  | 0                                                                                                                   | 0                                                 | 0                                          | 0                                                     | 0                 | 7     |
| Other cases (all)                    | 0                       | 0                             | 0                        | 0                            | 0                                  | 0                                                                                                                   | 0                                                 | 0                                          | 2                                                     | 0                 | 2     |
| Cases started before 1 January 2016  | 0                       | 0                             | 0                        | 0                            | 0                                  | 0                                                                                                                   | 0                                                 | 0                                          | 2                                                     | 0                 | 2     |
| Cases started as from 1 January 2016 | 0                       | 0                             | 0                        | 0                            | 0                                  | 0                                                                                                                   | 0                                                 | 0                                          | 0                                                     | 0                 | 0     |
| All cases                            | 0                       | 0                             | 0                        | 7                            | 0                                  | 0                                                                                                                   | 0                                                 | 0                                          | 5                                                     | 0                 | 12    |