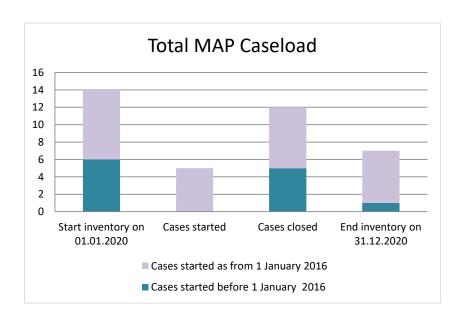

### **Bulgaria**

| Cases started before 1<br>January 2016 | 2020 Start inventory | Cases<br>started | Cases<br>closed | 2020 End inventory |
|----------------------------------------|----------------------|------------------|-----------------|--------------------|
| Transfer pricing cases                 | 3                    | 0                | 3               | 0                  |
| Other cases                            | 3                    | 0                | 2               | 1                  |

| Cases started as from 1<br>January 2016 | 2020 Start inventory | Cases<br>started | Cases closed | 2020 End inventory |
|-----------------------------------------|----------------------|------------------|--------------|--------------------|
| Transfer pricing cases                  | 6                    | 2                | 7            | 1                  |
| Other cases                             | 2                    | 3                | 0            | 5                  |