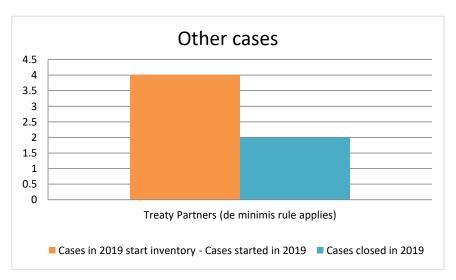

| Cases started as from 1<br>January 2016 | 2022 Start inventory | Cases<br>started | Cases closed | 2022 End inventory |
|-----------------------------------------|----------------------|------------------|--------------|--------------------|
| Transfer pricing cases                  | 3                    | 6                | 1            | 8                  |
| Other cases                             | 7                    | 4                | 4            | 7                  |

### Overview of MAP partners (only for cases started as from 1 January 2016)

Note: the MAP cases started before 1 January 2016 and closed in 2022 are not shown in these graphs

The label "Treaty Partners (de minimis rule applies)" applies to treaty partners with which the number of cases in start inventory plus the number of cases started is at least 5. The relevant MAP statistics are aggregated under this category.