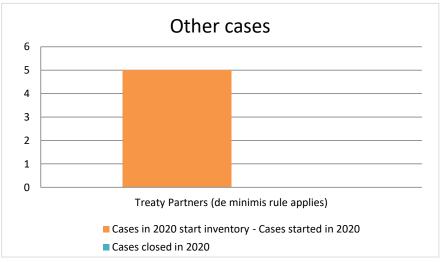

| Cases started as from 1<br>January 2016 | 2020 Start inventory | Cases<br>started | Cases closed | 2020 End inventory |
|-----------------------------------------|----------------------|------------------|--------------|--------------------|
| Transfer pricing cases                  | 6                    | 2                | 7            | 1                  |
| Other cases                             | 2                    | 3                | 0            | 5                  |

### Overview of MAP partners (only for cases started as from 1 January 2016)

Note: the MAP cases started before 1 January 2016 and closed in 2020 are not shown in these graphs

The label "Treaty Partners (de minimis rule applies)" applies to treaty partners with which the number of cases in start inventory plus the number of cases started is at least 5. The relevant MAP statistics are aggregated under this category.