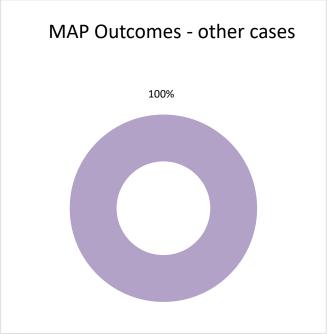

### Overview of MAP partners (only for cases started as from 1 January 2016)

Note: the MAP cases started before 1 January 2016 and closed in 2022 are not shown in these graphs

The label "Treaty Partners (de minimis rule applies)" applies to treaty partners with which the number of cases in start inventory plus the number of cases started is at least 5. The relevant MAP statistics are aggregated under this category.

2022 MAP Statistics - Bulgaria.xlsx Page 2/9

| Cases closed by outcome              | denied<br>MAP<br>access | objection is not<br>justified | withdrawn by<br>taxpayer | unilateral relief<br>granted | resolved via<br>domestic<br>remedy | agreement fully eliminating double taxation eliminated / fully resolving taxation not in accordance with tax treaty | eliminating double taxation / partially resolving | agreement that<br>there is no<br>taxation not in<br>accordance with<br>tax treaty | no agreement<br>including<br>agreement to<br>disagree | any other outcome | Total |
|--------------------------------------|-------------------------|-------------------------------|--------------------------|------------------------------|------------------------------------|---------------------------------------------------------------------------------------------------------------------|---------------------------------------------------|-----------------------------------------------------------------------------------|-------------------------------------------------------|-------------------|-------|
| Transfer pricing cases (all)         | 0                       | 0                             | 1                        | 0                            | 0                                  | 0                                                                                                                   | 0                                                 | 0                                                                                 | 0                                                     | 0                 | 1     |
| Cases started before 1 January 2016  | 0                       | 0                             | 0                        | 0                            | 0                                  | 0                                                                                                                   | 0                                                 | 0                                                                                 | 0                                                     | 0                 | 0     |
| Cases started as from 1 January 2016 | 0                       | 0                             | 1                        | 0                            | 0                                  | 0                                                                                                                   | 0                                                 | 0                                                                                 | 0                                                     | 0                 | 1     |
| Other cases (all)                    | 2                       | 1                             | 0                        | 0                            | 0                                  | 1                                                                                                                   | 0                                                 | 0                                                                                 | 0                                                     | 0                 | 4     |
| Cases started before 1 January 2016  | 0                       | 0                             | 0                        | 0                            | 0                                  | 0                                                                                                                   | 0                                                 | 0                                                                                 | 0                                                     | 0                 | 0     |
| Cases started as from 1 January 2016 | 2                       | 1                             | 0                        | 0                            | 0                                  | 1                                                                                                                   | 0                                                 | 0                                                                                 | 0                                                     | 0                 | 4     |
| All cases                            | 2                       | 1                             | 1                        | 0                            | 0                                  | 1                                                                                                                   | 0                                                 | 0                                                                                 | 0                                                     | 0                 | 5     |