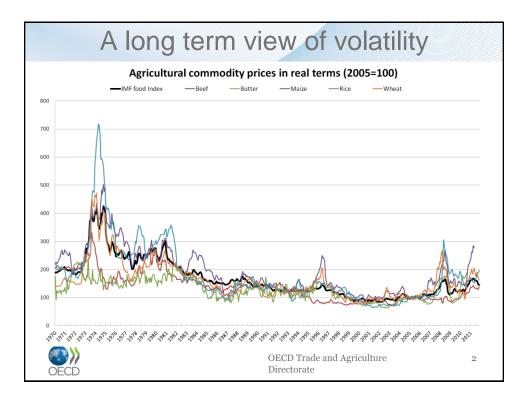

| Long-term structural change                                                                                                                    | Short term market<br>shocks                                                   | Policy factors                                                                                               |
|------------------------------------------------------------------------------------------------------------------------------------------------|-------------------------------------------------------------------------------|--------------------------------------------------------------------------------------------------------------|
| Increase in demand for food<br>and animal feed from<br>emerging and developing<br>countries<br>Historically low global