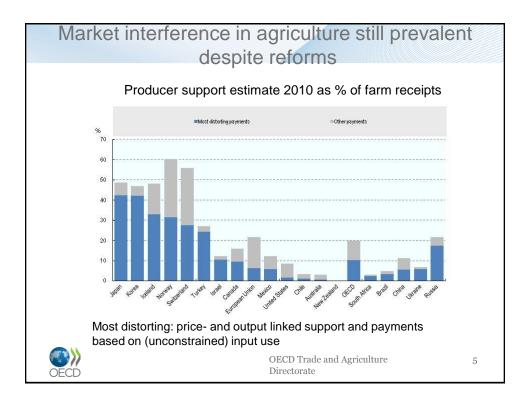

te agents | Trade policy measures<br>•Export restrictions<br>•Import measures<br>Panic buying - SOEs and<br>governments, |
| Effects of climate change<br>Water scarcity<br>Slowing productivity growth                                                                     | Exchange rate fluctuations                                                    | Biofuel mandates and subsidies                                                                               |
| Increase in use of<br>agricultural feedstocks for<br>bio-fuels                                                                                 | Speculation on commodity derivative markets                                   |                                                                                                              |





## The IO's proposal

A three-part approach to solving the problem:

- Increase long-term productivity, sustainability and resilience
- Policy options to reduce volatility
- Policy options to deal with the consequences



OECD Trade and Agriculture Directorate

7