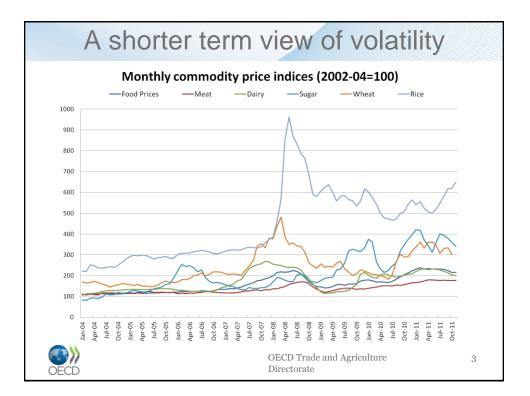

| Long-term structural change                                                                                                                    | Short term market<br>shocks                                                   | Policy factors                                                                                               |
|------------------------------------------------------------------------------------------------------------------------------------------------|-------------------------------------------------------------------------------|--------------------------------------------------------------------------------------------------------------|
| Increase in demand for food<br>and animal feed from<br>emerging and developing<br>countries<br>Historically low global s